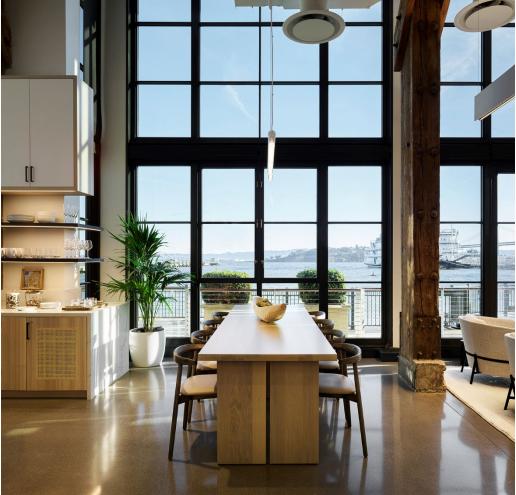

# BASE BUILDING SHELL+CORE

248,888 SF

248,888 SF

92,465 SF Building repositioning and renovation

901 Battery San Francisco, CA

92,465 SF Building repositioning and renovation

901 Battery San Francisco, CA

92,465 SF Building repositioning and renovation