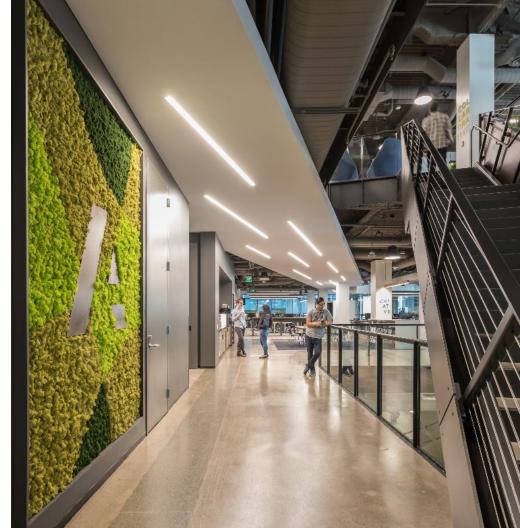

ords

6 FRAMED COVERS (2 ROWS OF 3 IN BRICK NICHES)











Santana – Self-titled 1969 album

o CCR - Green River o Janis Joplin - Pearl

Framed Album Art, 20x20, black or white frame, \$107ea

12/12/2023 // AG // 31

12/12/2023 // AG // 35

1. Muni Fast Pass Framed Prints, 18x24, \$106/ea 24x30 Black Anodized <u>Aluminum Frame</u> with single, 3-in white matte, \$203/ea

## Reception 1065 | Coffee Table Accessories



# PROFESSIONAL & FINANCIAL SERVICES







































"Before" Images











Jones Hall San Francisco











## "Before" Images



































































# Jackson Square Aviation San Francisco





Jackson Square Aviation
San Francisco





## Jackson Square Aviation San Francisco

















































































































San Francisco



## FENNIE+MEHL Architects

























**PCI** Alameda

































## FENNIE+MEHL Architects

Unexpected, by design.