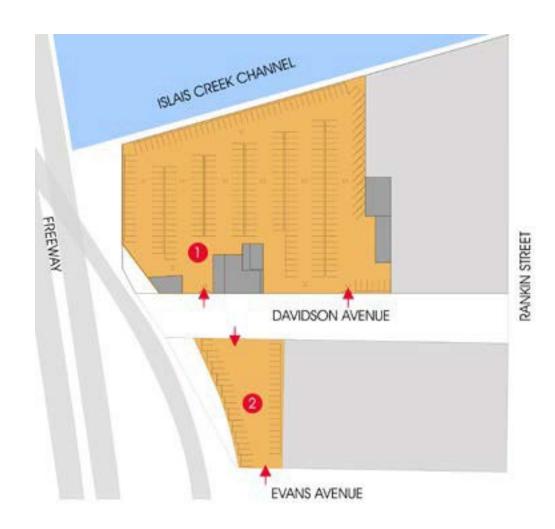

,000 SF Security operations center, office













Silicon Valley Bank SOC Santa Clara, CA

1,000 SF Global security operations center

# Gilead Data Center Foster City, CA







Gilead Data Center Foster City, CA

1,000 SF
Data center + support, storage

# Warehouse, Industrial Manufacturing Space, R&D, PPRD









20,032 SF







Ample San Francisco, CA

25,223 SF R&D build out + office spaces



Ample San Francisco, CA

25,223 SF R&D build out + office spaces



Ample San Francisco, CA

25,223 SF R&D build out + office spaces

Plan - North Building Mezzanine

CONF OPEN OFFICE LOUNGE OPEN OFFICE 000 000

Plan - North Building Ground Floor









DECA - 14th Street San Francisco, CA

20,683 SF PDR/industrial campus repositioning





# 1620-1680 Davidson San Francisco, CA









# AMENITY SPACES



#### **Confidential Client**

## Before





# Concept Design



### **Lobby Concept Rendering**













#### **Forerunner Ventures**











#### Presidio Golf & Concordia Club







Presidio Golf & Concordia Club





#### Presidio Golf & Concordia Club





















Emergence Capital San Francisco







































### **SOMA Restaurant**

San Francisco

# ACCESSORIES & ARTWORK















# Emergence Capital San Francisco







































.

O'MARA

#### Break Room | Wall Art

VINTAGE SF MUSIC POSTERS, FRAMED











#### Work Lounge 1037 | Framed Records

6 FRAMED COVERS (2 ROWS OF 3 IN BRICK NICHES)











Santana – Self-titled 1969 album

o CCR - Green River o Janis Joplin - Pearl

Framed Al