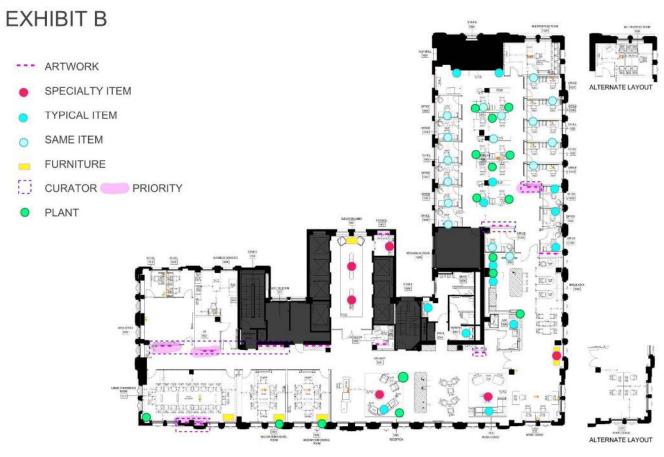

R&D build out + office spaces

Plan - North Building Mezzanine

CONF OPEN OFFICE LOUNGE OPEN OFFICE 000 000

Plan - North Building Ground Floor









DECA - 14th Street San Francisco, CA

20,683 SF PDR/industrial campus repositioning





# 1620-1680 Davidson San Francisco, CA









# AMENITY SPACES



#### **Confidential Client**

## Before





# Concept Design



### **Lobby Concept Rendering**













#### **Forerunner Ventures**











#### Presidio Golf & Concordia Club







Presidio Golf & Concordia Club





#### Presidio Golf & Concordia Club





















Emergence Capital San Francisco







































### **SOMA Restaurant**

San Francisco

# ACCESSORIES & ARTWORK















# Emergence Capital San Francisco







































.

O'MARA

#### Break Room | Wall Art

VINTAGE SF MUSIC POSTERS, FRAMED











#### Work Lounge 1037 | Framed Records

6 FRAMED COVERS (2 ROWS OF 3 IN BRICK NICHES)











Santana – Self-titled 1969 album

o CCR - Green River o Janis Joplin - Pearl

Framed Album Art, 20x20, black or white frame, \$107ea

12/12/2023 // AG // 31

12/12/2023 // AG // 35

1. Muni Fast Pass Framed Prints, 18x24, \$106/ea 24x30 Black Anodized <u>Aluminum Frame</u> with single, 3-in white matte, \$203/ea

## Reception 1065 | Coffee Table Accessories



# PROFESSIONAL & FINANCIAL SERVICES







































"Before" Images











Jones Hall San Francisco











## "Before" Images



































































# Jackson Squ