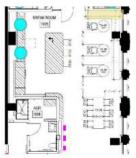

25,223 SF R&D build out + office spaces

Plan - North Building Mezzanine

CONF OPEN OFFICE LOUNGE OPEN OFFICE 000 000

Plan - North Building Ground Floor

DECA - 14th Street San Francisco, CA

20,683 SF PDR/industrial campus repositioning