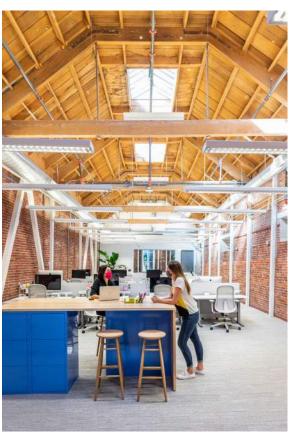

CHES)











Santana – Self-titled 1969 album

o CCR - Green River o Janis Joplin - Pearl

Framed Album Art, 20x20, black or white frame, \$107ea

12/12/2023 // AG // 31

12/12/2023 // AG // 35

1. Muni Fast Pass Framed Prints, 18x24, \$106/ea 24x30 Black Anodized <u>Aluminum Frame</u> with single, 3-in white matte, \$203/ea

## Reception 1065 | Coffee Table Accessories



# PROFESSIONAL & FINANCIAL SERVICES







































"Before" Images











Jones Hall San Francisco











## "Before" Images



































































# Jackson Square Aviation San Francisco





Jackson Square Aviation
San Francisco





## Jackson Square Aviation San Francisco

















































































































San Francisco



## FENNIE+MEHL Architects

























**PCI** Alameda

































## FENNIE+MEHL Architects

Unexpected, by design.