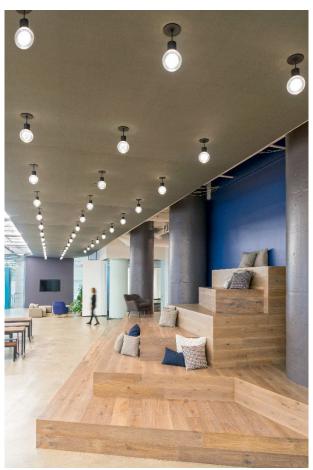

antana – Self-titled 1969 album

o CCR - Green River o Janis Joplin - Pearl

Framed Album Art, 20x20, black or white frame, \$107ea

12/12/2023 // AG // 31

12/12/2023 // AG // 35

1. Muni Fast Pass Framed Prints, 18x24, \$106/ea 24x30 Black Anodized <u>Aluminum Frame</u> with single, 3-in white matte, \$203/ea

## Reception 1065 | Coffee Table Accessories



# PROFESSIONAL & FINANCIAL SERVICES







































"Before" Images











Jones Hall San Francisco











## "Before" Images



































































# Jackson Square Aviation San Francisco





Jackson Square Aviation
San Francisco





## Jackson Square Aviation San Francisco

















































































































San Francisco



## FENNIE+MEHL Architects

























**PCI** Alameda

































## FENNIE+MEHL Architects

Unexpected, by design.