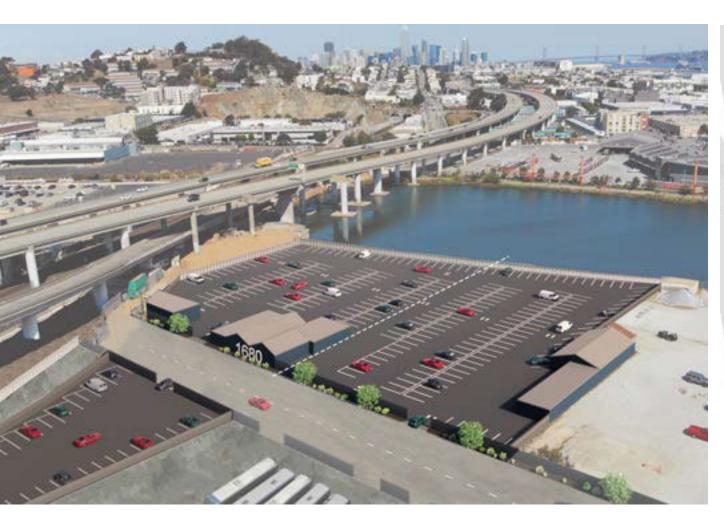

96,000 SF Security operations center, office













Silicon Valley Bank SOC Santa Clara, CA

1,000 SF Global security operations center

# Gilead Data Center Foster City, CA







Gilead Data Center Foster City, CA

1,000 SF
Data center + support, storage

# Warehouse, Industrial Manufacturing Space, R&D, PPRD









20,032 SF







Ample San Francisco, CA

25,223 SF R&D build out + office spaces



Ample San Francisco, CA

25,223 SF R&D build out + office spaces



Ample San Francisco, CA

25,223 SF R&D build out + office spaces

Plan - North Building Mezzanine

CONF OPEN OFFICE LOUNGE OPEN OFFICE 000 000

Plan - North Building Ground Floor









DECA - 14th Street San Francisco, CA

20,683 SF PDR/industrial campus repositioning





# 1620-1680 Davidson San Francisco, CA









# AMENITY SPACES



#### **Confidential Client**

## Before





# Concept Design



### **Lobby Concept Rendering**













#### **Forerunner Ventures**











#### Presidio Golf & Concordia Club







Presidio Golf & Concordia Club





#### Presidio Golf & Concordia Club





















Emergence Capital San Francisco







































### **SOMA Restaurant**

San Francisco

# ACCESSORIES & ARTWORK















# Emergence Capital San Francisco







































.

O'MARA

#### Break Room | Wall Art

VINTAGE SF MUSIC POSTERS, FRAMED











#### Work Lounge 1037 | Framed Records

6 FRAMED COVERS (2 ROWS OF 3 IN BRICK NICHES)











Santana – Self-titled 1969 album

o CCR - Green River o Janis Joplin - Pearl

Frame