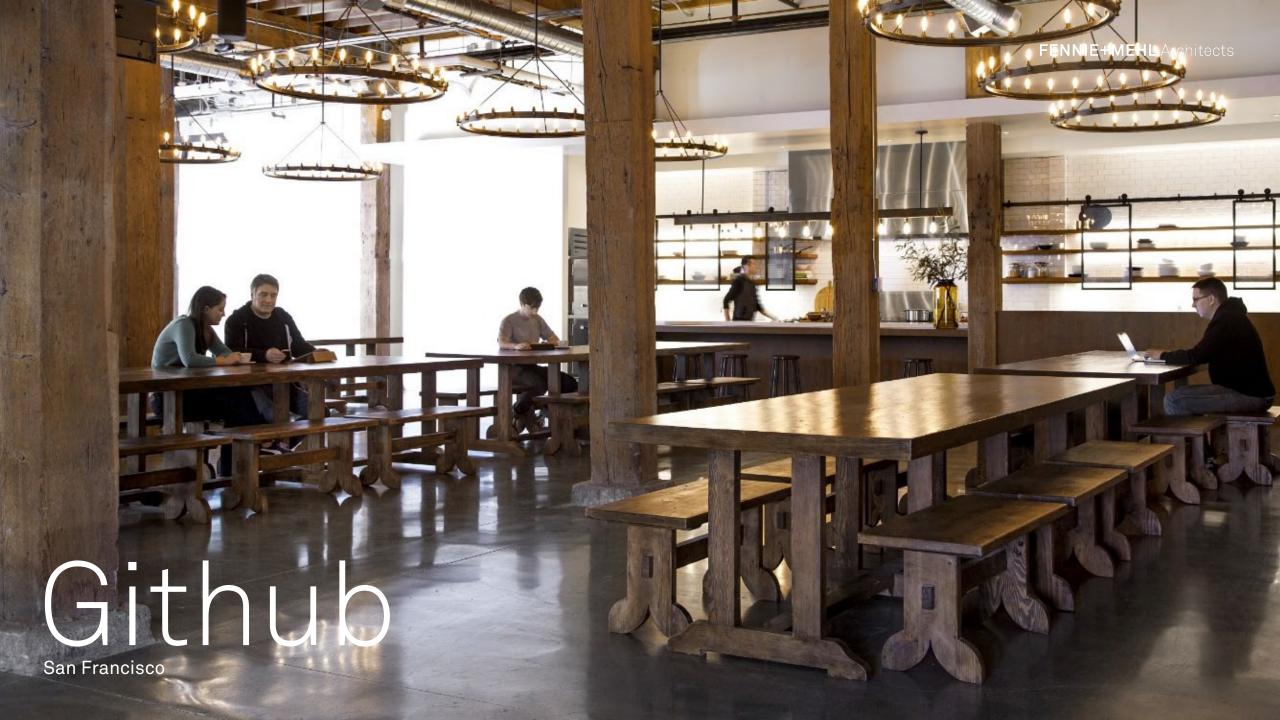

Francisco, CA

25,223 SF R&D build out + office spaces



Ample San Francisco, CA

25,223 SF R&D build out + office spaces



Ample San Francisco, CA

25,223 SF R&D build out + office spaces

Plan - North Building Mezzanine

CONF OPEN OFFICE LOUNGE OPEN OFFICE 000 000

Plan - North Building Ground Floor









DECA - 14th Street San Francisco, CA

20,683 SF PDR/industrial campus repositioning





# 1620-1680 Davidson San Francisco, CA









# AMENITY SPACES



#### **Confidential Client**

## Before





# Concept Design



### **Lobby Concept Rendering**













#### **Forerunner Ventures**











#### Presidio Golf & Concordia Club







Presidio Golf & Concordia Club





#### Presidio Golf & Concordia Club





















Emergence Capital San Francisco







































### **SOMA Restaurant**

San Francisco

# ACCESSORIES & ARTWORK















# Emergence Capital San Francisco







































.

O'MARA

#### Break Room | Wall Art

VINTAGE SF MUSIC POSTERS, FRAMED











#### Work Lounge 1037 | Framed Records

6 FRAMED COVERS (2 ROWS OF 3 IN BRICK NICHES)











Santana – Self-titled 1969 album

o CCR - Green River o Janis Joplin - Pearl

Framed Album Art, 20x20, black or white frame, \$107ea

12/12/2023 // AG // 31

12/12/2023 // AG // 35

1. Muni Fast Pass Framed Prints, 18x24, \$106/ea 24x30 Black Anodized <u>Aluminum Frame</u> with single, 3-in white matte, \$203/ea

## Reception 1065 | Coffee Table Accessories



# PROFESSIONAL & FINANCIAL SERVICES







































"B