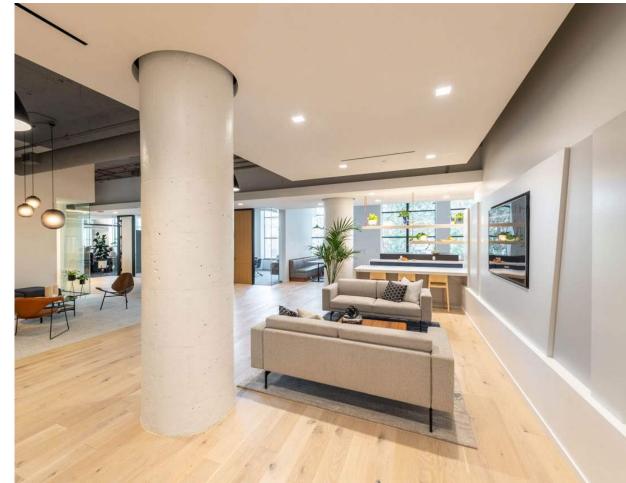

1969 album

o CCR - Green River o Janis Joplin - Pearl

Framed Album Art, 20x20, black or white frame, \$107ea

12/12/2023 // AG // 31

12/12/2023 // AG // 35

1. Muni Fast Pass Framed Prints, 18x24, \$106/ea 24x30 Black Anodized <u>Aluminum Frame</u> with single, 3-in white matte, \$203/ea

## Reception 1065 | Coffee Table Accessories



# PROFESSIONAL & FINANCIAL SERVICES







































"Before" Images











Jones Hall San Francisco











## "Before" Images



































































# Jackson Square Aviation San Francisco





Jackson Square Aviation
San Francisco





## Jackson Square Aviation San Francisco

















































































































San Francisco



## FENNIE+MEHL Architects

























**PCI** Alameda

































## FENNIE+MEHL Architects

Unexpected, by design.