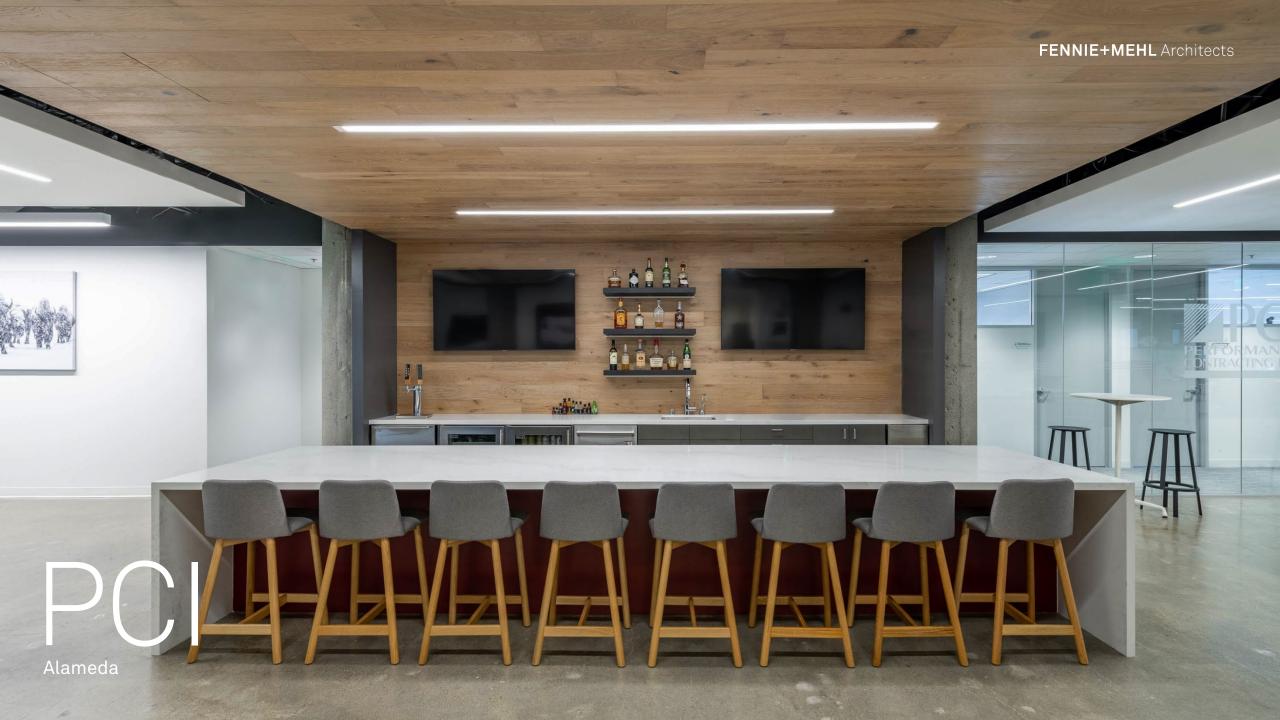

Art, 20x20, black or white frame, \$107ea

12/12/2023 // AG // 31

12/12/2023 // AG // 35

1. Muni Fast Pass Framed Prints, 18x24, \$106/ea 24x30 Black Anodized <u>Aluminum Frame</u> with single, 3-in white matte, \$203/ea

## Reception 1065 | Coffee Table Accessories



# PROFESSIONAL & FINANCIAL SERVICES







































"Before" Images











Jones Hall San Francisco











## "Before" Images



































































# Jackson Square Aviation San Francisco





Jackson Square Aviation
San Francisco





## Jackson Square Aviation San Francisco

















































































































San Francisco



## FENNIE+MEHL Architects

























**PCI** Alameda

































## FENNIE+MEHL Architects

Unexpected, by design.