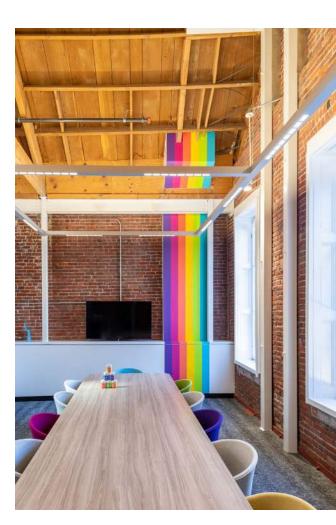

Santana – Self-titled 1969 album

o CCR - Green River o Janis Joplin - Pearl

Framed Album Art, 20x20, black or white frame, \$107ea

12/12/2023 // AG // 31

12/12/2023 // AG // 35

1. Muni Fast Pass Framed Prints, 18x24, \$106/ea 24x30 Black Anodized <u>Aluminum Frame</u> with single, 3-in white matte, \$203/ea

## Reception 1065 | Coffee Table Accessories



# PROFESSIONAL & FINANCIAL SERVICES







































"Before" Images











Jones Hall San Francisco











## "Before" Images



































































# Jackson Square Aviation San Francisco





Jackson Square Aviation
San Francisco





## Jackson Square Aviation San Francisco

















































































































San Francisco



## FENNIE+MEHL Architects

























**PCI** Alameda

































## FENNIE+MEHL Architects

Unexpected, by design.