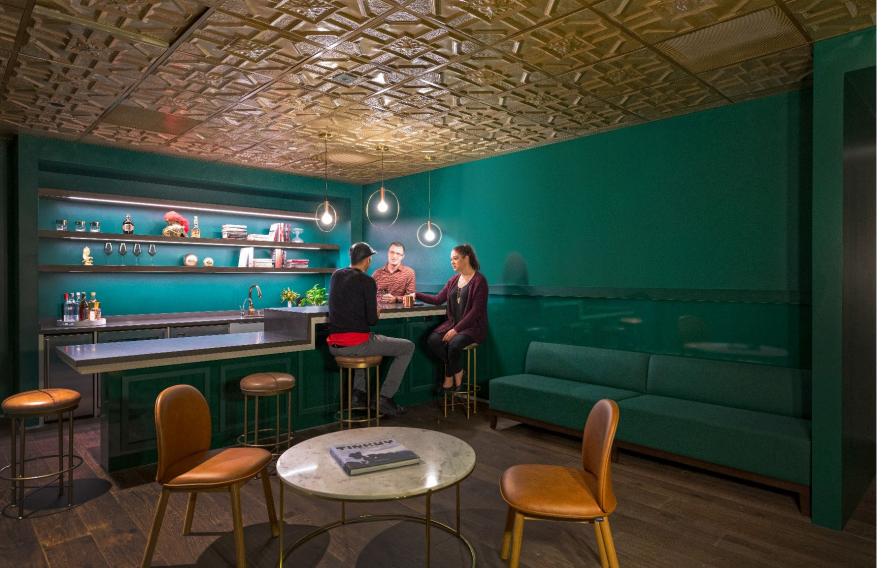

– Self-titled 1969 album

o CCR - Green River o Janis Joplin - Pearl

Framed Album Art, 20x20, black or white frame, \$107ea

12/12/2023 // AG // 31

12/12/2023 // AG // 35

1. Muni Fast Pass Framed Prints, 18x24, \$106/ea 24x30 Black Anodized <u>Aluminum Frame</u> with single, 3-in white matte, \$203/ea

## Reception 1065 | Coffee Table Accessories



# PROFESSIONAL & FINANCIAL SERVICES







































"Before" Images











Jones Hall San Francisco











## "Before" Images



































































# Jackson Square Aviation San Francisco





Jackson Square Aviation
San Francisco





## Jackson Square Aviation San Francisco

















































































































San Francisco



## FENNIE+MEHL Architects

























**PCI** Alameda

































## FENNIE+MEHL Architects

Unexpected, by design.