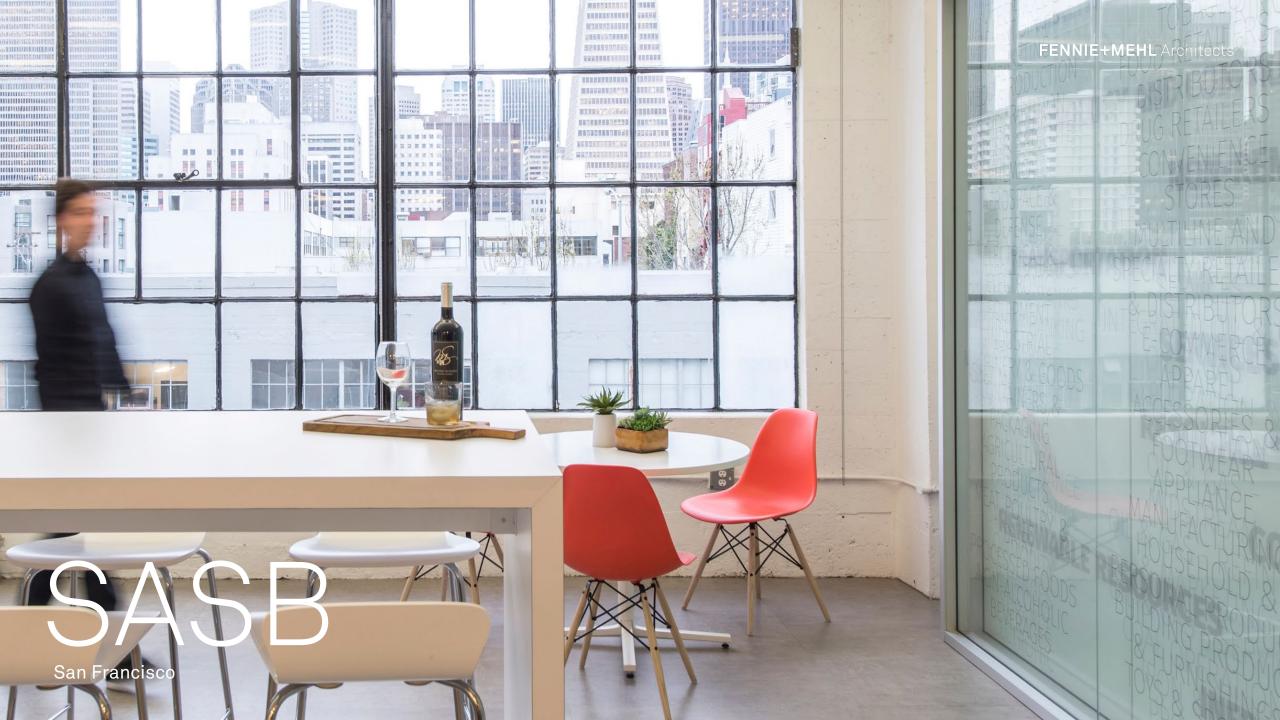

ite frame, \$107ea

12/12/2023 // AG // 31

12/12/2023 // AG // 35

1. Muni Fast Pass Framed Prints, 18x24, \$106/ea 24x30 Black Anodized <u>Aluminum Frame</u> with single, 3-in white matte, \$203/ea

## Reception 1065 | Coffee Table Accessories



# PROFESSIONAL & FINANCIAL SERVICES







































"Before" Images











Jones Hall San Francisco











## "Before" Images



































































# Jackson Square Aviation San Francisco





Jackson Square Aviation
San Francisco





## Jackson Square Aviation San Francisco

















































































































San Francisco



## FENNIE+MEHL Architects

























**PCI** Alameda

































## FENNIE+MEHL Architects

Unexpected, by design.