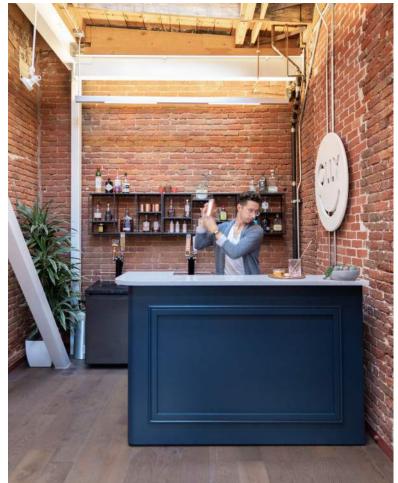

Santana – Self-titled 1969 album

o CCR - Green River o Janis Joplin - Pearl

Framed Album Art, 20x20, black or white frame, \$107ea

12/12/2023 // AG // 31

12/12/2023 // AG // 35

1. Muni Fast Pass Framed Prints, 18x24, \$106/ea 24x30 Black Anodized <u>Aluminum Frame</u> with single, 3-in white matte, \$203/ea

## Reception 1065 | Coffee Table Accessories



# PROFESSIONAL & FINANCIAL SERVICES







































"Before" Images











Jones Hall San Francisco











## "Before" Images



































































# Jackson Square Aviation San Francisco





Jackson Square Aviation
San Francisco





## Jackson Square Aviation San Francisco

















































































































San Francisco



## FENNIE+MEHL Architects

























**PCI** Alameda

































## FENNIE+MEHL Architects

Unexpected, by design.