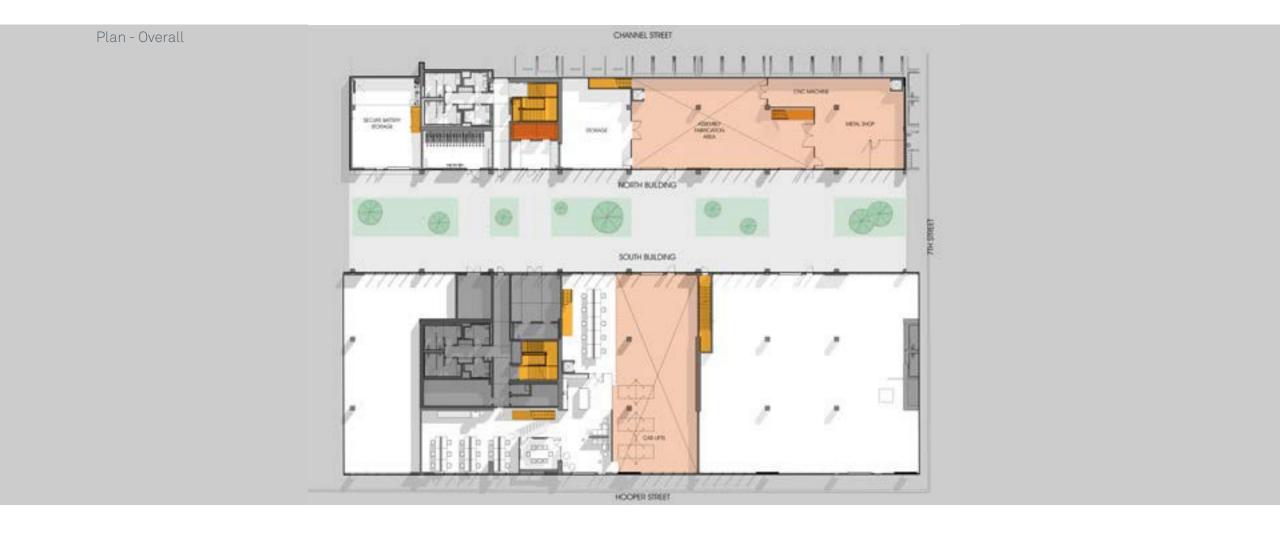

# Warehouse, Industrial Manufacturing Space, R&D, PPRD

20,032 SF

Ample San Francisco, CA

25,223 SF R&D build out + office spaces

Ample San Francisco, CA

25,223 SF R&D build out + office spaces

Ample San Francisco, CA

25,223 SF R&D build out + office spaces

Plan - North Building Mezzanine

CONF OPEN OFFICE LOUNGE OPEN OFFICE 000 000

Plan - North Building Ground Floor

DECA - 14th Street San Francisco, CA

20,683 SF PDR/industrial campus repositioning