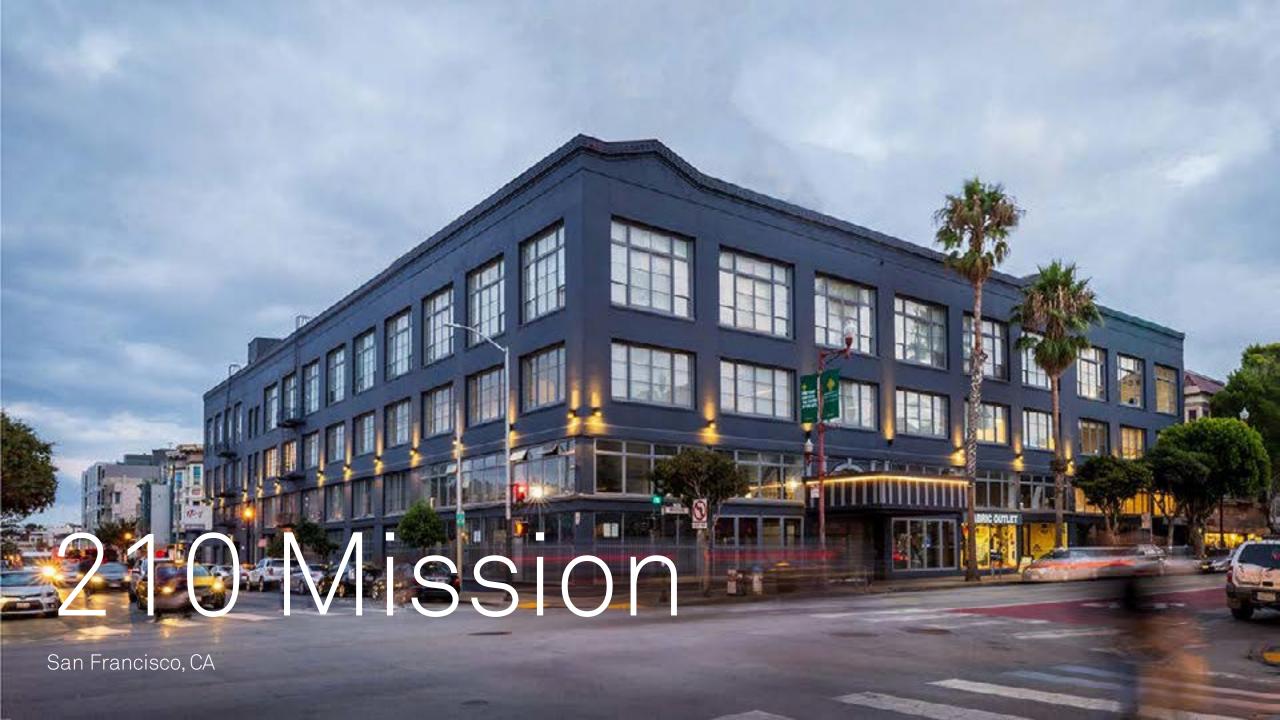

132,123 SF

2101 Mission

San Francisco, CA

FENNIE+MEHL Architects

132,123 SF

Building repositioning, historic preservation, interior renovations, mixed use zoning of 37% retail, 36% office, 27% PDR

2101 Mission San Francisco, CA