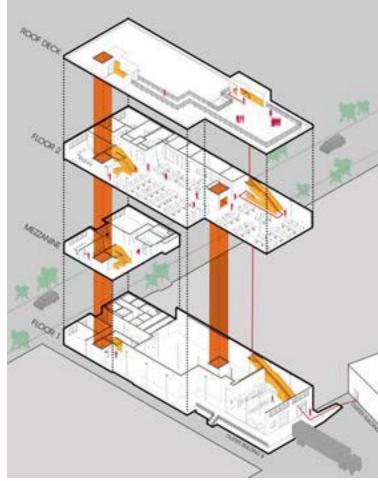

# Warehouse, Industrial Manufacturing Space, R&D, PPRD

20,032 SF

Ample San Francisco, CA

25,223 SF R&D build out + office spaces

Ample San Francisco, CA

25,223 SF R&D build out + office spaces

Ample San Francisco, CA

25,223 SF R&D build out + office spaces

Plan - North Building Mezzanine

CONF OPEN OFFICE LOUNGE OPEN OFFICE 000 000

Plan - North Building Ground Floor

DECA - 14th Street San Francisco, CA

20,683 SF PDR/industrial campus repositioning