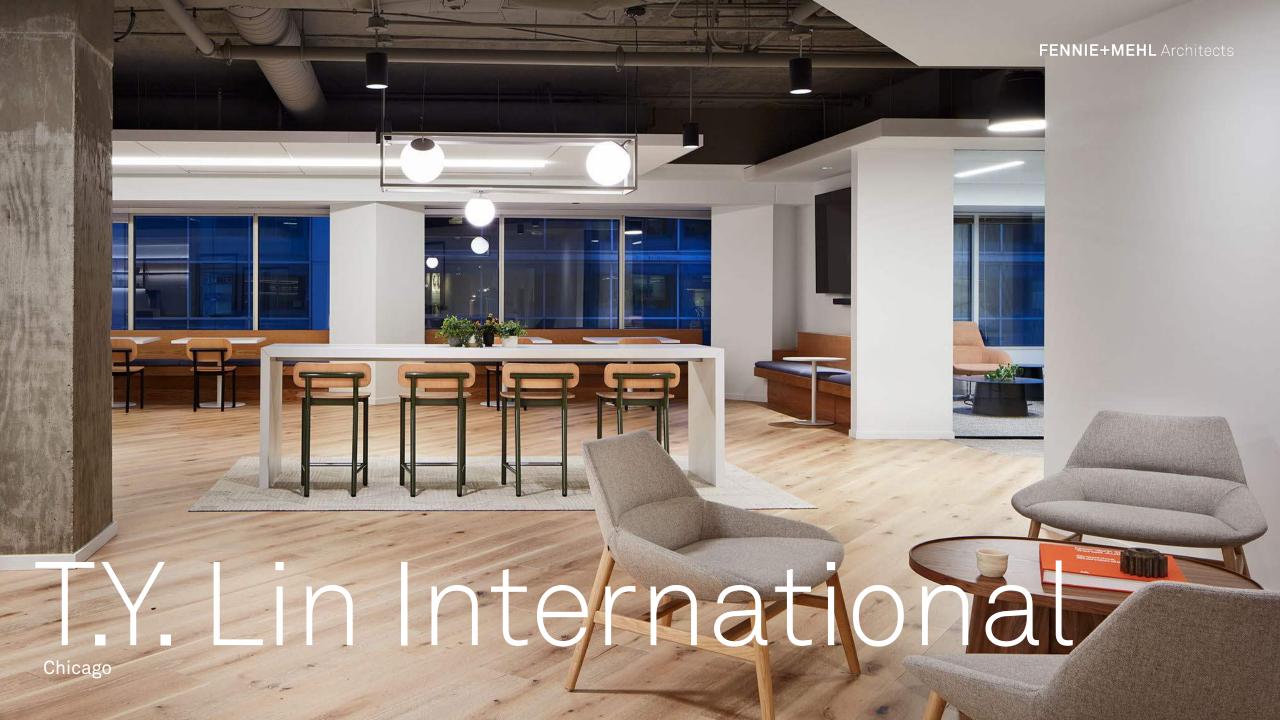

sco, CA

25,223 SF R&D build out + office spaces

Plan - North Building Mezzanine

CONF OPEN OFFICE LOUNGE OPEN OFFICE 000 000

Plan - North Building Ground Floor









DECA - 14th Street San Francisco, CA

20,683 SF PDR/industrial campus repositioning





# 1620-1680 Davidson San Francisco, CA









# AMENITY SPACES



#### **Confidential Client**

## Before





# Concept Design



### **Lobby Concept Rendering**













#### **Forerunner Ventures**











#### Presidio Golf & Concordia Club







Presidio Golf & Concordia Club





#### Presidio Golf & Concordia Club





















Emergence Capital San Francisco







































### **SOMA Restaurant**

San Francisco

# ACCESSORIES & ARTWORK















# Emergence Capital San Francisco







































.

O'MARA

#### Break Room | Wall Art

VINTAGE SF MUSIC POSTERS, FRAMED











#### Work Lounge 1037 | Framed Records

6 FRAMED COVERS (2 ROWS OF 3 IN BRICK NICHES)











Santana – Self-titled 1969 album

o CCR - Green River o Janis Joplin - Pearl

Framed Album Art, 20x20, black or white frame, \$107ea

12/12/2023 // AG // 31

12/12/2023 // AG // 35

1. Muni Fast Pass Framed Prints, 18x24, \$106/ea 24x30 Black Anodized <u>Aluminum Frame</u> with single, 3-in white matte, \$203/ea

## Reception 1065 | Coffee Table Accessories



# PROFESSIONAL & FINANCIAL SERVICES







































"Before" Images











Jones Hall San Francisco











## "Before" Images