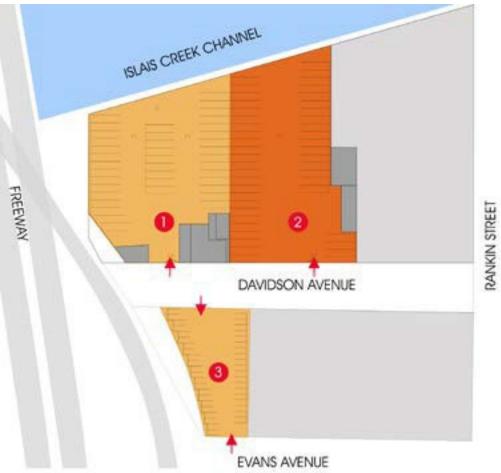

96,000 SF Security operations center, office













Silicon Valley Bank SOC Santa Clara, CA

1,000 SF Global security operations center

# Gilead Data Center Foster City, CA







Gilead Data Center Foster City, CA

1,000 SF
Data center + support, storage

# Warehouse, Industrial Manufacturing Space, R&D, PPRD









20,032 SF







Ample San Francisco, CA

25,223 SF R&D build out + office spaces



Ample San Francisco, CA

25,223 SF R&D build out + office spaces



Ample San Francisco, CA

25,223 SF R&D build out + office spaces

Plan - North Building Mezzanine

CONF OPEN OFFICE LOUNGE OPEN OFFICE 000 000

Plan - North Building Ground Floor









DECA - 14th Street San Francisco, CA

20,683 SF PDR/industrial campus repositioning





# 1620-1680 Davidson San Francisco, CA









# AMENITY SPACES



#### **Confidential Client**

## Before





# Concept Design



### **Lobby Concept Rendering**













#### **Forerunner Ventures**











#### Presidio Golf & Concordia Club







Presidio Golf & Concordia Club





#### Presidio Golf & Concordia Club





















Emergence Capital San Francisco







































### **SOMA Restaurant**

San Francisco

# ACCESSORIES & ARTWORK















# Emergence Capital San Francisco







































.

O'MARA

#### Break Room | Wall Art

VINTAGE SF MUSIC POSTERS, FRAMED











#### Work Lounge 1037 | Framed Records

6 FRAMED COVERS (2 ROWS OF 3 IN BRICK NICHES)











Santana – Self-titled 1969 album

o CCR - Green River o Janis Joplin - Pearl

Framed