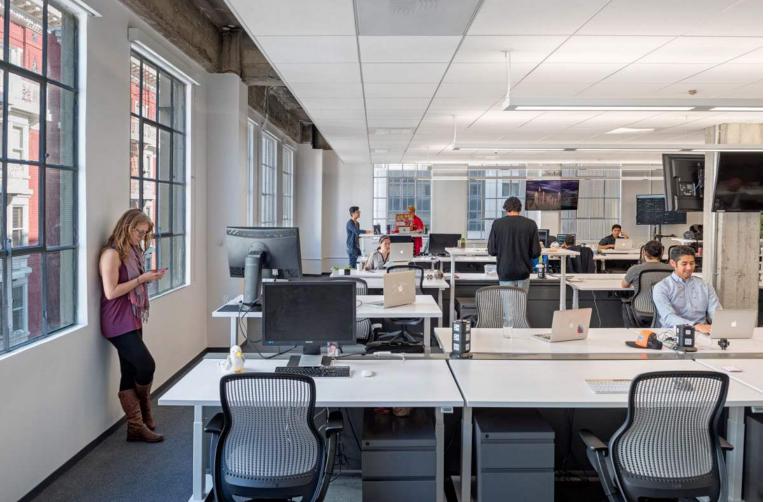

23 // AG // 31

12/12/2023 // AG // 35

1. Muni Fast Pass Framed Prints, 18x24, \$106/ea 24x30 Black Anodized <u>Aluminum Frame</u> with single, 3-in white matte, \$203/ea

## Reception 1065 | Coffee Table Accessories



# PROFESSIONAL & FINANCIAL SERVICES







































"Before" Images











Jones Hall San Francisco











## "Before" Images



































































# Jackson Square Aviation San Francisco





Jackson Square Aviation
San Francisco





## Jackson Square Aviation San Francisco

















































































































San Francisco



## FENNIE+MEHL Architects

























**PCI** Alameda

































## FENNIE+MEHL Architects

Unexpected, by design.