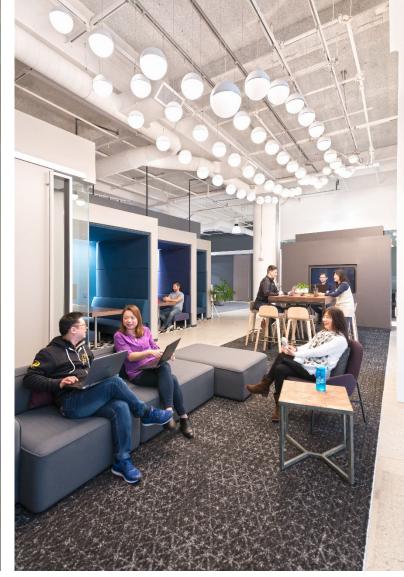

Self-titled 1969 album

o CCR - Green River o Janis Joplin - Pearl

Framed Album Art, 20x20, black or white frame, \$107ea

12/12/2023 // AG // 31

12/12/2023 // AG // 35

1. Muni Fast Pass Framed Prints, 18x24, \$106/ea 24x30 Black Anodized <u>Aluminum Frame</u> with single, 3-in white matte, \$203/ea

## Reception 1065 | Coffee Table Accessories



# PROFESSIONAL & FINANCIAL SERVICES







































"Before" Images











Jones Hall San Francisco











## "Before" Images



































































# Jackson Square Aviation San Francisco





Jackson Square Aviation
San Francisco





## Jackson Square Aviation San Francisco

















































































































San Francisco



## FENNIE+MEHL Architects

























**PCI** Alameda

































## FENNIE+MEHL Architects

Unexpected, by design.