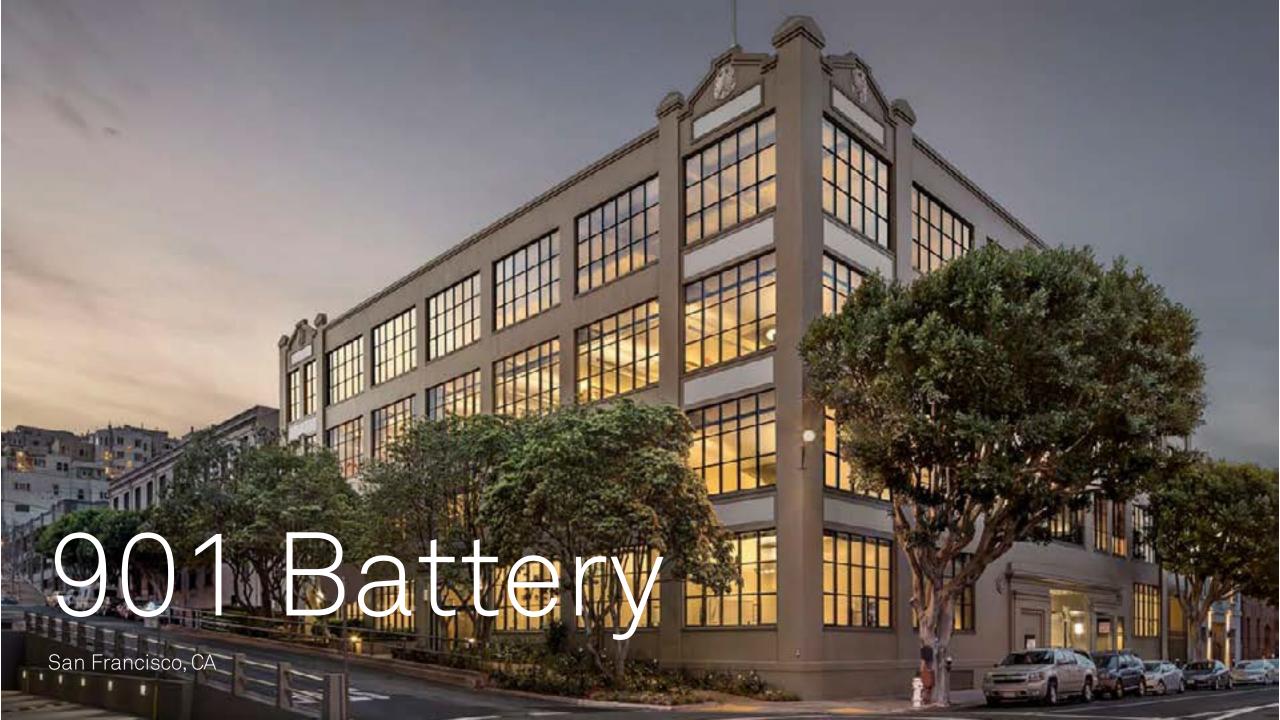

# BASE BUILDING SHELL+CORE

248,888 SF

248,888 SF

92,465 SF Building repositioning and renovation

901 Battery San Francisco, CA

92,465 SF Building repositioning and renovation

901 Battery San Francisco, CA

92,465 SF Building repositioning and renovation