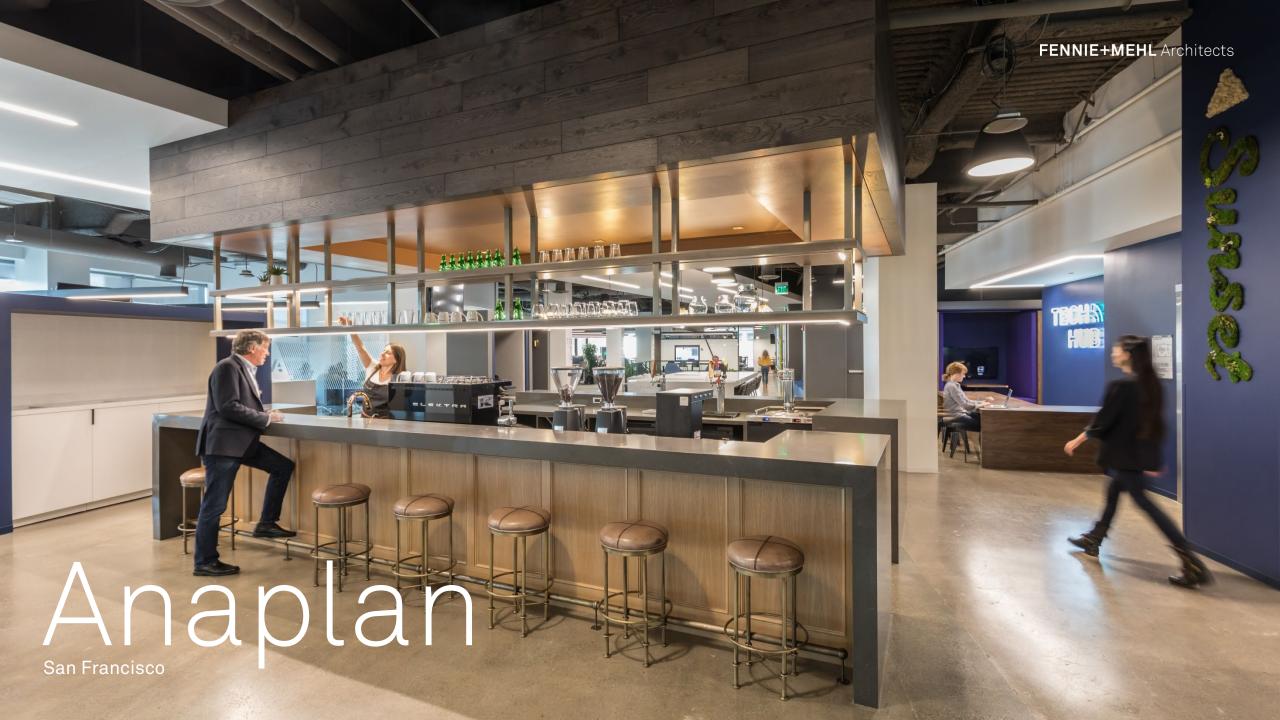

amed Records

6 FRAMED COVERS (2 ROWS OF 3 IN BRICK NICHES)











Santana – Self-titled 1969 album

o CCR - Green River o Janis Joplin - Pearl

Framed Album Art, 20x20, black or white frame, \$107ea

12/12/2023 // AG // 31

12/12/2023 // AG // 35

1. Muni Fast Pass Framed Prints, 18x24, \$106/ea 24x30 Black Anodized <u>Aluminum Frame</u> with single, 3-in white matte, \$203/ea

## Reception 1065 | Coffee Table Accessories



# PROFESSIONAL & FINANCIAL SERVICES







































"Before" Images











Jones Hall San Francisco











## "Before" Images



































































# Jackson Square Aviation San Francisco





Jackson Square Aviation
San Francisco





## Jackson Square Aviation San Francisco

















































































































San Francisco



## FENNIE+MEHL Architects

























**PCI** Alameda

































## FENNIE+MEHL Architects

Unexpected, by design.