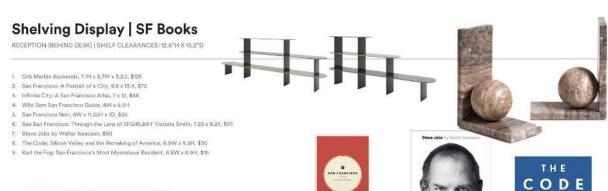

&D build out + office spaces

Plan - North Building Mezzanine

CONF OPEN OFFICE LOUNGE OPEN OFFICE 000 000

Plan - North Building Ground Floor









DECA - 14th Street San Francisco, CA

20,683 SF PDR/industrial campus repositioning





# 1620-1680 Davidson San Francisco, CA









# AMENITY SPACES



#### **Confidential Client**

## Before





# Concept Design



### **Lobby Concept Rendering**













#### **Forerunner Ventures**











#### Presidio Golf & Concordia Club







Presidio Golf & Concordia Club





#### Presidio Golf & Concordia Club





















Emergence Capital San Francisco







































### **SOMA Restaurant**

San Francisco

# ACCESSORIES & ARTWORK















# Emergence Capital San Francisco







































.

O'MARA

#### Break Room | Wall Art

VINTAGE SF MUSIC POSTERS, FRAMED











#### Work Lounge 1037 | Framed Records

6 FRAMED COVERS (2 ROWS OF 3 IN BRICK NICHES)











Santana – Self-titled 1969 album

o CCR - Green River o Janis Joplin - Pearl

Framed Album Art, 20x20, black or white frame, \$107ea

12/12/2023 // AG // 31

12/12/2023 // AG // 35

1. Muni Fast Pass Framed Prints, 18x24, \$106/ea 24x30 Black Anodized <u>Aluminum Frame</u> with single, 3-in white matte, \$203/ea

## Reception 1065 | Coffee Table Accessories



# PROFESSIONAL & FINANCIAL SERVICES







































"Before" Images











Jones Hall San Francisco











## "Before" Images



































































# Jackson Squar