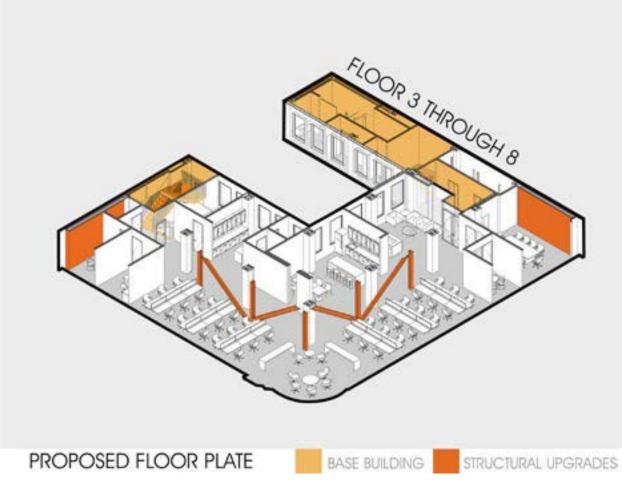

Qualifications Package

# BASE BUILDING SHELL+CORE









248,888 SF







248,888 SF







92,465 SF Building repositioning and renovation





901 Battery San Francisco, CA

92,465 SF Building repositioning and renovation







901 Battery San Francisco, CA

92,465 SF Building repositioning and renovation









132,123 SF





2101 Mission

San Francisco, CA

FENNIE+MEHL Architects

132,123 SF

Building repositioning, historic preservation, interior renovations, mixed use zoning of 37% retail, 36% office, 27% PDR







2101 Mission San Francisco, CA

132,123 SF







109,982 SF





323 Geary
San Francisco, CA

109,982 SF

Historic building repositioning, due diligence, feasibility studies, early market analysis, real-estate strategy, and pro forma

# Life Science, Wet + Dry Lab











1045 Bryant San Francisco, CA





# Mission Critical + Data Centers







Forescout SOC San Jose, CA

96,000 SF Security operations center, office





Forescout SOC San Jose, CA

96,000 SF Security operations center, office













Silicon Valley Bank SOC Santa Clara, CA

1,000 SF Global security operations center

# Gilead Data Center Foster City, CA







Gilead Data Center Foster City, CA

1,000 SF
Data center + support, storage

# Warehouse, Industrial Manufacturing Space, R&D, PPRD









20,032 SF







Ample San Francisco, CA

25,223 SF R&D build out + office sp