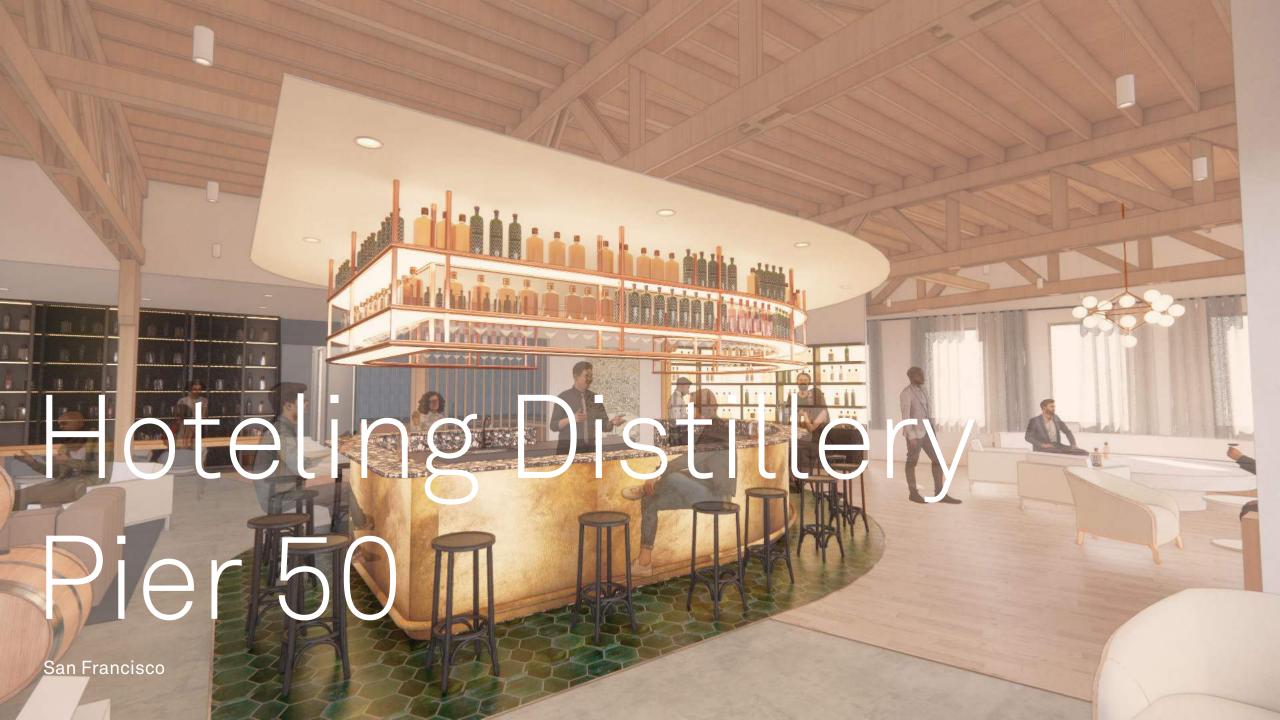

ster City, CA







Gilead Data Center Foster City, CA

1,000 SF
Data center + support, storage

# Warehouse, Industrial Manufacturing Space, R&D, PPRD









20,032 SF







Ample San Francisco, CA

25,223 SF R&D build out + office spaces



Ample San Francisco, CA

25,223 SF R&D build out + office spaces



Ample San Francisco, CA

25,223 SF R&D build out + office spaces

Plan - North Building Mezzanine

CONF OPEN OFFICE LOUNGE OPEN OFFICE 000 000

Plan - North Building Ground Floor









DECA - 14th Street San Francisco, CA

20,683 SF PDR/industrial campus repositioning





# 1620-1680 Davidson San Francisco, CA









# AMENITY SPACES



#### **Confidential Client**

## Before





# Concept Design



### **Lobby Concept Rendering**













#### **Forerunner Ventures**











#### Presidio Golf & Concordia Club







Presidio Golf & Concordia Club





#### Presidio Golf & Concordia Club





















Emergence Capital San Francisco







































### **SOMA Restaurant**

San Francisco

# ACCESSORIES & ARTWORK















# Emergence Capital San Francisco







































.

O'MARA

#### Break Room | Wall Art

VINTAGE SF MUSIC POSTERS, FRAMED











#### Work Lounge 1037 | Framed Records

6 FRAMED COVERS (2 ROWS OF 3 IN BRICK NICHES)











Santana – Self-titled 1969 album

o CCR - Green River o Janis Joplin - Pearl

Framed Album Art, 20x20, black or white frame, \$107ea

12/12/2023 // AG // 31

12/12/2023 // AG // 35

1. Muni Fast Pass Framed Prints, 18x24, \$106/ea 24x30 Black Anodized