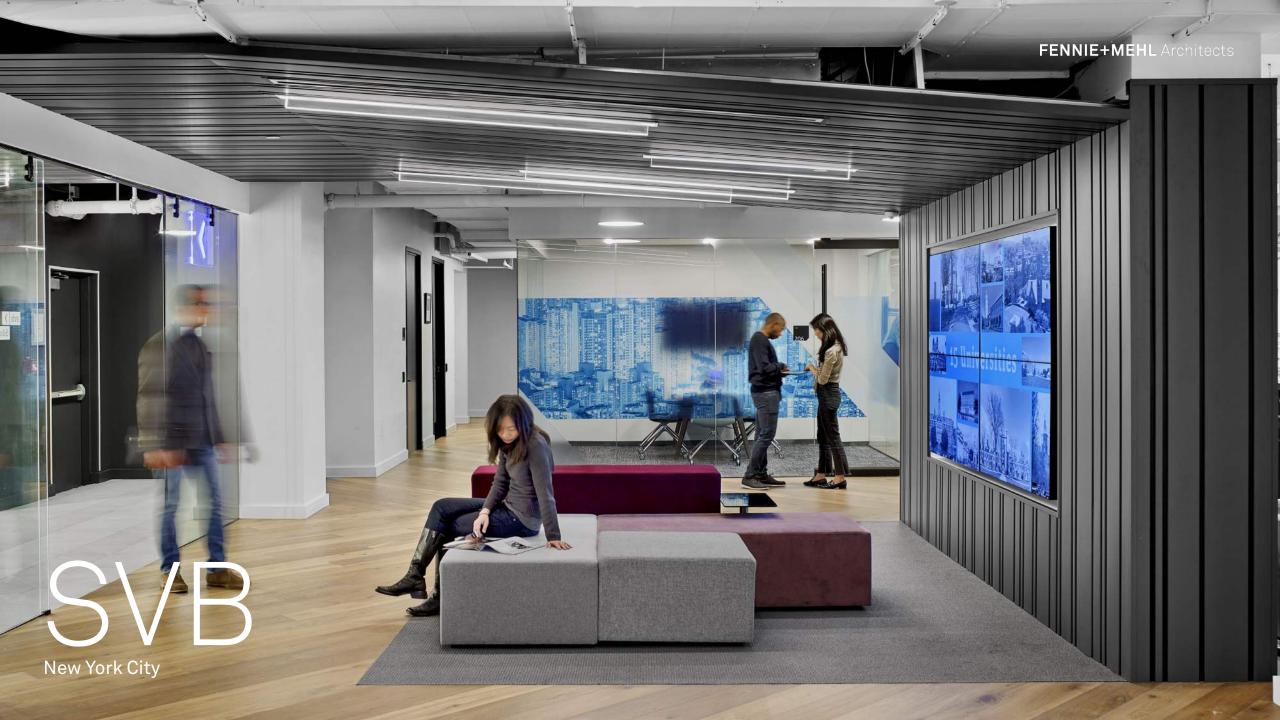

al San Francisco







































### **SOMA Restaurant**

San Francisco

# ACCESSORIES & ARTWORK















# Emergence Capital San Francisco







































.

O'MARA

#### Break Room | Wall Art

VINTAGE SF MUSIC POSTERS, FRAMED











#### Work Lounge 1037 | Framed Records

6 FRAMED COVERS (2 ROWS OF 3 IN BRICK NICHES)











Santana – Self-titled 1969 album

o CCR - Green River o Janis Joplin - Pearl

Framed Album Art, 20x20, black or white frame, \$107ea

12/12/2023 // AG // 31

12/12/2023 // AG // 35

1. Muni Fast Pass Framed Prints, 18x24, \$106/ea 24x30 Black Anodized <u>Aluminum Frame</u> with single, 3-in white matte, \$203/ea

## Reception 1065 | Coffee Table Accessories



# PROFESSIONAL & FINANCIAL SERVICES







































"Before" Images











Jones Hall San Francisco











## "Before" Images



































































# Jackson Square Aviation San Francisco





Jackson Square Aviation
San Francisco





## Jackson Square Aviation San Francisco

















































































































San Francisco



## FENNIE+MEHL Architects

























**PCI** Alameda

































## FENNIE+MEHL Architects

Unexpected, by design.