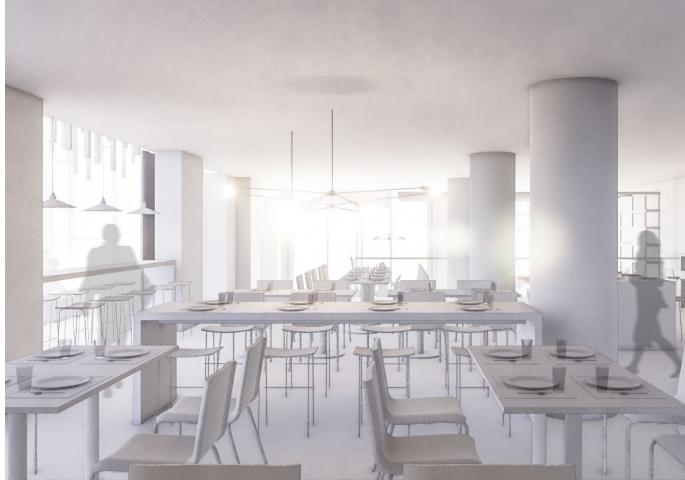

&D build out + office spaces



Ample San Francisco, CA

25,223 SF R&D build out + office spaces



Ample San Francisco, CA

25,223 SF R&D build out + office spaces

Plan - North Building Mezzanine

CONF OPEN OFFICE LOUNGE OPEN OFFICE 000 000

Plan - North Building Ground Floor









DECA - 14th Street San Francisco, CA

20,683 SF PDR/industrial campus repositioning





# 1620-1680 Davidson San Francisco, CA









# AMENITY SPACES



#### **Confidential Client**

## Before





# Concept Design



### **Lobby Concept Rendering**













#### **Forerunner Ventures**











#### Presidio Golf & Concordia Club







Presidio Golf & Concordia Club





#### Presidio Golf & Concordia Club





















Emergence Capital San Francisco







































### **SOMA Restaurant**

San Francisco

# ACCESSORIES & ARTWORK















# Emergence Capital San Francisco







































.

O'MARA

#### Break Room | Wall Art

VINTAGE SF MUSIC POSTERS, FRAMED











#### Work Lounge 1037 | Framed Records

6 FRAMED COVERS (2 ROWS OF 3 IN BRICK NICHES)











Santana – Self-titled 1969 album

o CCR - Green River o Janis Joplin - Pearl

Framed Album Art, 20x20, black or white frame, \$107ea

12/12/2023 // AG // 31

12/12/2023 // AG // 35

1. Muni Fast Pass Framed Prints, 18x24, \$106/ea 24x30 Black Anodized <u>Aluminum Frame</u> with single, 3-in white matte, \$203/ea

## Reception 1065 | Coffee Table Accessories



# PROFESSIONAL & FINANCIAL SERVICES







































"Before" Images











J