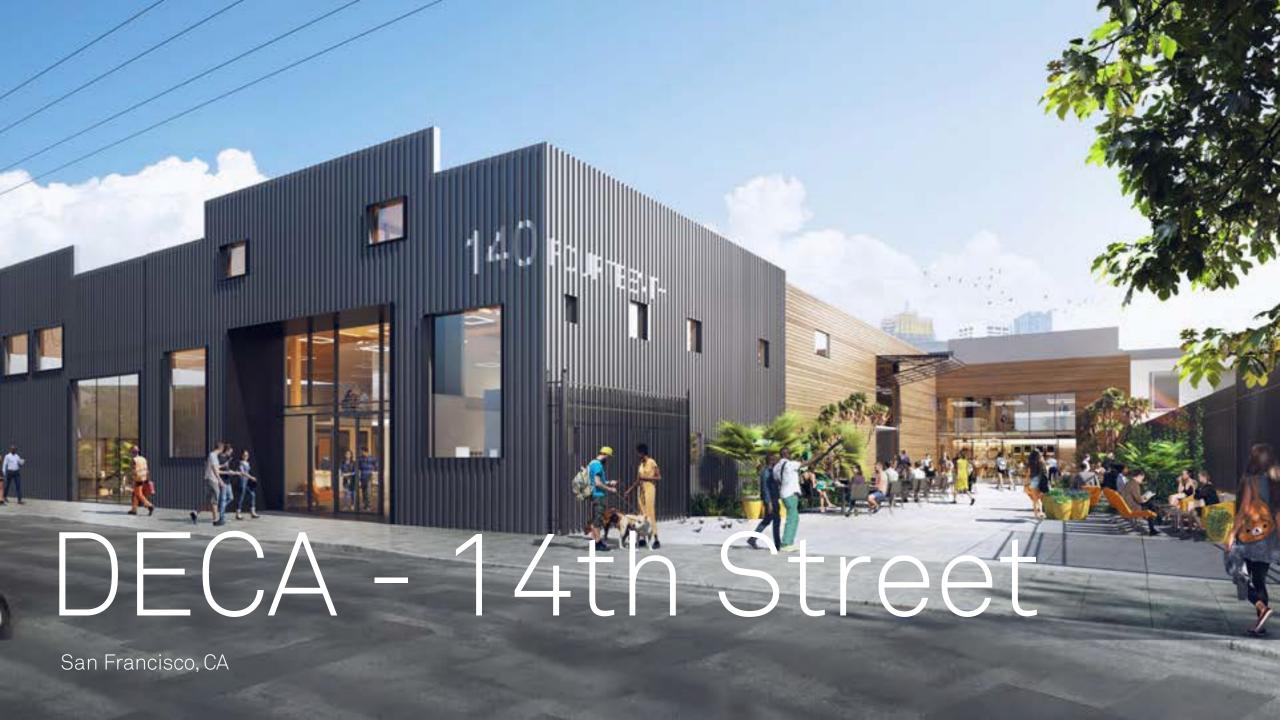

25,223 SF R&D build out + office spaces

Plan - North Building Mezzanine

CONF OPEN OFFICE LOUNGE OPEN OFFICE 000 000

Plan - North Building Ground Floor

DECA - 14th Street San Francisco, CA

20,683 SF PDR/industrial campus repositioning