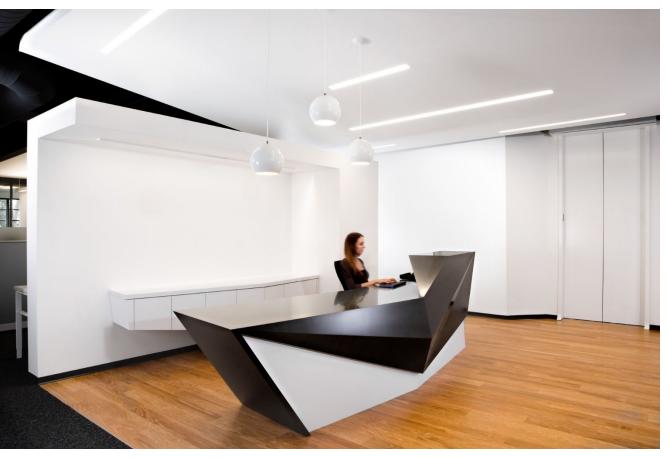

.

O'MARA

#### Break Room | Wall Art

VINTAGE SF MUSIC POSTERS, FRAMED











#### Work Lounge 1037 | Framed Records

6 FRAMED COVERS (2 ROWS OF 3 IN BRICK NICHES)











Santana – Self-titled 1969 album

o CCR - Green River o Janis Joplin - Pearl

Framed Album Art, 20x20, black or white frame, \$107ea

12/12/2023 // AG // 31

12/12/2023 // AG // 35

1. Muni Fast Pass Framed Prints, 18x24, \$106/ea 24x30 Black Anodized <u>Aluminum Frame</u> with single, 3-in white matte, \$203/ea

## Reception 1065 | Coffee Table Accessories



# PROFESSIONAL & FINANCIAL SERVICES







































"Before" Images











Jones Hall San Francisco











## "Before" Images



































































# Jackson Square Aviation San Francisco





Jackson Square Aviation
San Francisco





## Jackson Square Aviation San Francisco

















































































































San Francisco



## FENNIE+MEHL Architects

























**PCI** Alameda

































## FENNIE+MEHL Architects

Unexpected, by design.