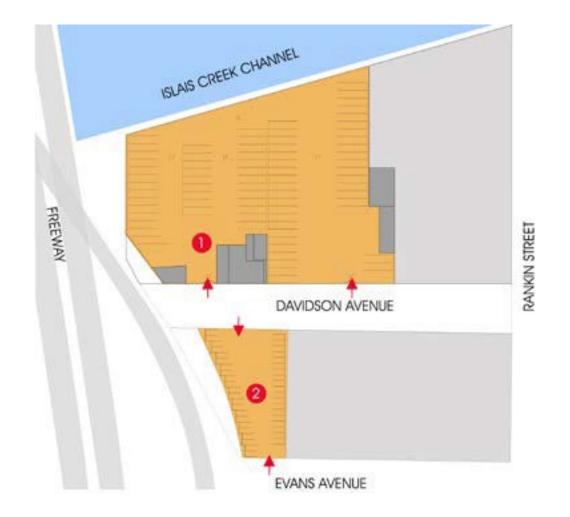

00 SF Security operations center, office













Silicon Valley Bank SOC Santa Clara, CA

1,000 SF Global security operations center

# Gilead Data Center Foster City, CA







Gilead Data Center Foster City, CA

1,000 SF
Data center + support, storage

# Warehouse, Industrial Manufacturing Space, R&D, PPRD









20,032 SF







Ample San Francisco, CA

25,223 SF R&D build out + office spaces



Ample San Francisco, CA

25,223 SF R&D build out + office spaces



Ample San Francisco, CA

25,223 SF R&D build out + office spaces

Plan - North Building Mezzanine

CONF OPEN OFFICE LOUNGE OPEN OFFICE 000 000

Plan - North Building Ground Floor









DECA - 14th Street San Francisco, CA

20,683 SF PDR/industrial campus repositioning





# 1620-1680 Davidson San Francisco, CA









# AMENITY SPACES



#### **Confidential Client**

## Before





# Concept Design



### **Lobby Concept Rendering**













#### **Forerunner Ventures**











#### Presidio Golf & Concordia Club







Presidio Golf & Concordia Club





#### Presidio Golf & Concordia Club





















Emergence Capital San Francisco







































### **SOMA Restaurant**

San Francisco

# ACCESSORIES & ARTWORK















# Emergence Capital San Francisco







































.

O'MARA

#### Break Room | Wall Art

VINTAGE SF MUSIC POSTERS, FRAMED











#### Work Lounge 1037 | Framed Records

6 FRAMED COVERS (2 ROWS OF 3 IN BRICK NICHES)











Santana – Self-titled 1969 album

o CCR - Green River o Janis Joplin - Pearl

Framed Albu