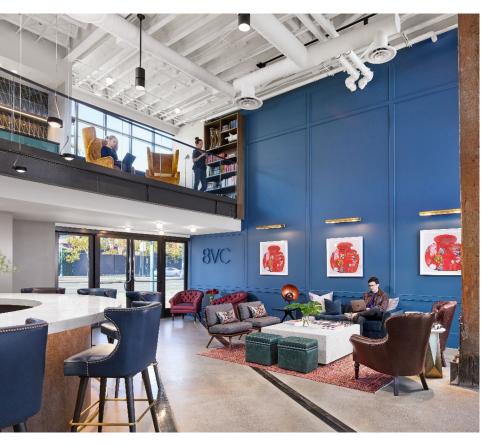

5,223 SF R&D build out + office spaces



Ample San Francisco, CA

25,223 SF R&D build out + office spaces



Ample San Francisco, CA

25,223 SF R&D build out + office spaces

Plan - North Building Mezzanine

CONF OPEN OFFICE LOUNGE OPEN OFFICE 000 000

Plan - North Building Ground Floor









DECA - 14th Street San Francisco, CA

20,683 SF PDR/industrial campus repositioning





# 1620-1680 Davidson San Francisco, CA









# AMENITY SPACES



#### **Confidential Client**

## Before





# Concept Design



### **Lobby Concept Rendering**













#### **Forerunner Ventures**











#### Presidio Golf & Concordia Club







Presidio Golf & Concordia Club





#### Presidio Golf & Concordia Club





















Emergence Capital San Francisco







































### **SOMA Restaurant**

San Francisco

# ACCESSORIES & ARTWORK















# Emergence Capital San Francisco







































.

O'MARA

#### Break Room | Wall Art

VINTAGE SF MUSIC POSTERS, FRAMED











#### Work Lounge 1037 | Framed Records

6 FRAMED COVERS (2 ROWS OF 3 IN BRICK NICHES)











Santana – Self-titled 1969 album

o CCR - Green River o Janis Joplin - Pearl

Framed Album Art, 20x20, black or white frame, \$107ea

12/12/2023 // AG // 31

12/12/2023 // AG // 35

1. Muni Fast Pass Framed Prints, 18x24, \$106/ea 24x30 Black Anodized <u>Aluminum Frame</u> with single, 3-in white matte, \$203/ea

## Reception 1065 | Coffee Table Accessories



# PROFESSIONAL & FINANCIAL SERVICES







































"Before" Images