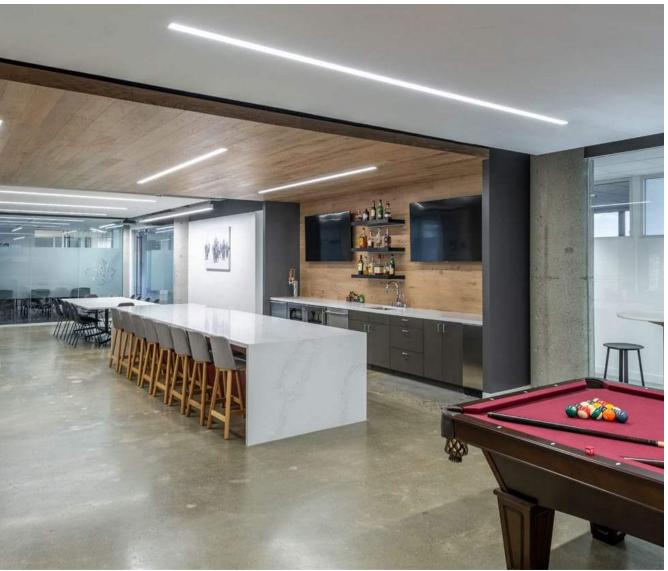

t, 20x20, black or white frame, \$107ea

12/12/2023 // AG // 31

12/12/2023 // AG // 35

1. Muni Fast Pass Framed Prints, 18x24, \$106/ea 24x30 Black Anodized <u>Aluminum Frame</u> with single, 3-in white matte, \$203/ea

## Reception 1065 | Coffee Table Accessories



# PROFESSIONAL & FINANCIAL SERVICES







































"Before" Images











Jones Hall San Francisco











## "Before" Images



































































# Jackson Square Aviation San Francisco





Jackson Square Aviation
San Francisco





## Jackson Square Aviation San Francisco

















































































































San Francisco



## FENNIE+MEHL Architects

























**PCI** Alameda

































## FENNIE+MEHL Architects

Unexpected, by design.