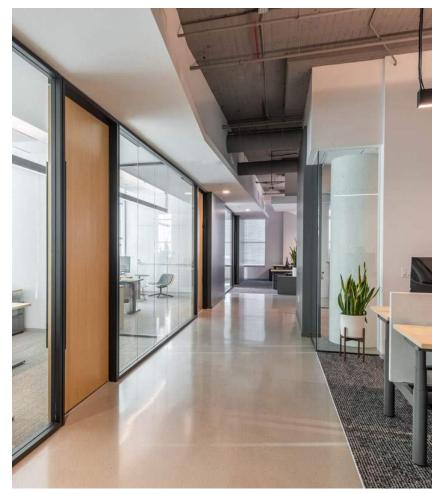

album

o CCR - Green River o Janis Joplin - Pearl

Framed Album Art, 20x20, black or white frame, \$107ea

12/12/2023 // AG // 31

12/12/2023 // AG // 35

1. Muni Fast Pass Framed Prints, 18x24, \$106/ea 24x30 Black Anodized <u>Aluminum Frame</u> with single, 3-in white matte, \$203/ea

## Reception 1065 | Coffee Table Accessories



# PROFESSIONAL & FINANCIAL SERVICES







































"Before" Images











Jones Hall San Francisco











## "Before" Images



































































# Jackson Square Aviation San Francisco





Jackson Square Aviation
San Francisco





## Jackson Square Aviation San Francisco

















































































































San Francisco



## FENNIE+MEHL Architects

























**PCI** Alameda

































## FENNIE+MEHL Architects

Unexpected, by design.