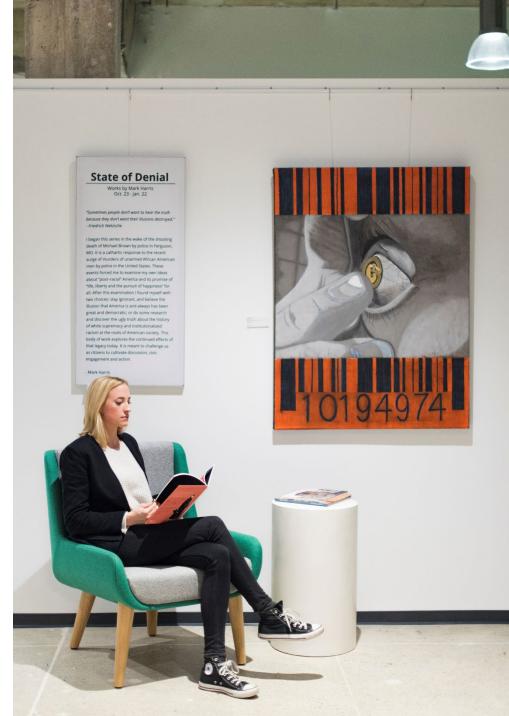

// AG // 31

12/12/2023 // AG // 35

1. Muni Fast Pass Framed Prints, 18x24, \$106/ea 24x30 Black Anodized <u>Aluminum Frame</u> with single, 3-in white matte, \$203/ea

## Reception 1065 | Coffee Table Accessories



# PROFESSIONAL & FINANCIAL SERVICES







































"Before" Images











Jones Hall San Francisco











## "Before" Images



































































# Jackson Square Aviation San Francisco





Jackson Square Aviation
San Francisco





## Jackson Square Aviation San Francisco

















































































































San Francisco



## FENNIE+MEHL Architects

























**PCI** Alameda

































## FENNIE+MEHL Architects

Unexpected, by design.