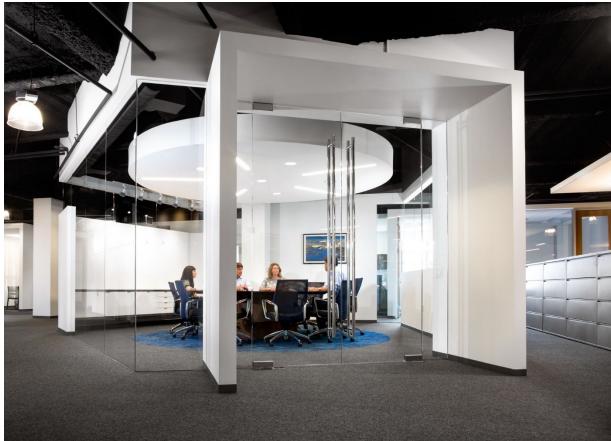

.

O'MARA

#### Break Room | Wall Art

VINTAGE SF MUSIC POSTERS, FRAMED











#### Work Lounge 1037 | Framed Records

6 FRAMED COVERS (2 ROWS OF 3 IN BRICK NICHES)











Santana – Self-titled 1969 album

o CCR - Green River o Janis Joplin - Pearl

Framed Album Art, 20x20, black or white frame, \$107ea

12/12/2023 // AG // 31

12/12/2023 // AG // 35

1. Muni Fast Pass Framed Prints, 18x24, \$106/ea 24x30 Black Anodized <u>Aluminum Frame</u> with single, 3-in white matte, \$203/ea

## Reception 1065 | Coffee Table Accessories



# PROFESSIONAL & FINANCIAL SERVICES







































"Before" Images











Jones Hall San Francisco











## "Before" Images



































































# Jackson Square Aviation San Francisco





Jackson Square Aviation
San Francisco





## Jackson Square Aviation San Francisco

















































































































San Francisco



## FENNIE+MEHL Architects

























**PCI** Alameda

































## FENNIE+MEHL Architects

Unexpected, by design.