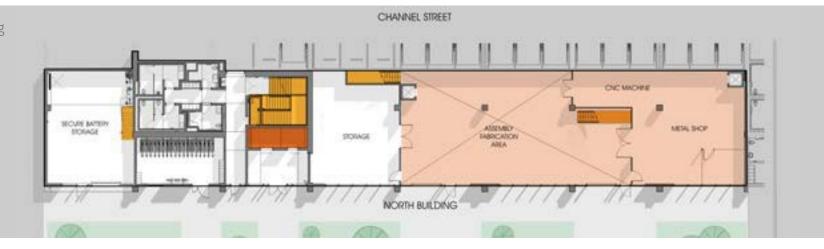

25,223 SF R&D build out + office spaces

Plan - North Building Mezzanine

CONF OPEN OFFICE LOUNGE OPEN OFFICE 000 000

Plan - North Building Ground Floor

DECA - 14th Street San Francisco, CA

20,683 SF PDR/industrial campus repositioning