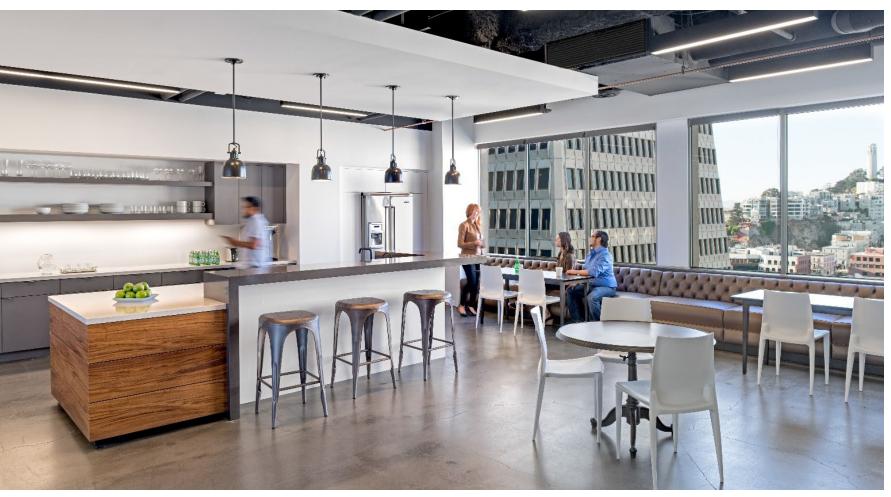

San Francisco

# ACCESSORIES & ARTWORK















# Emergence Capital San Francisco







































.

O'MARA

#### Break Room | Wall Art

VINTAGE SF MUSIC POSTERS, FRAMED











#### Work Lounge 1037 | Framed Records

6 FRAMED COVERS (2 ROWS OF 3 IN BRICK NICHES)











Santana – Self-titled 1969 album

o CCR - Green River o Janis Joplin - Pearl

Framed Album Art, 20x20, black or white frame, \$107ea

12/12/2023 // AG // 31

12/12/2023 // AG // 35

1. Muni Fast Pass Framed Prints, 18x24, \$106/ea 24x30 Black Anodized <u>Aluminum Frame</u> with single, 3-in white matte, \$203/ea

## Reception 1065 | Coffee Table Accessories



# PROFESSIONAL & FINANCIAL SERVICES







































"Before" Images











Jones Hall San Francisco











## "Before" Images



































































# Jackson Square Aviation San Francisco





Jackson Square Aviation
San Francisco





## Jackson Square Aviation San Francisco

















































































































San Francisco



## FENNIE+MEHL Architects

























**PCI** Alameda

































## FENNIE+MEHL Architects

Unexpected, by design.