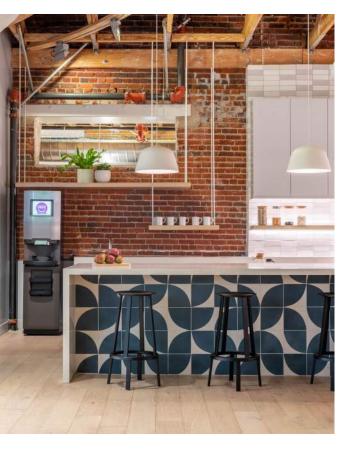

N BRICK NICHES)











Santana – Self-titled 1969 album

o CCR - Green River o Janis Joplin - Pearl

Framed Album Art, 20x20, black or white frame, \$107ea

12/12/2023 // AG // 31

12/12/2023 // AG // 35

1. Muni Fast Pass Framed Prints, 18x24, \$106/ea 24x30 Black Anodized <u>Aluminum Frame</u> with single, 3-in white matte, \$203/ea

## Reception 1065 | Coffee Table Accessories



# PROFESSIONAL & FINANCIAL SERVICES







































"Before" Images











Jones Hall San Francisco











## "Before" Images



































































# Jackson Square Aviation San Francisco





Jackson Square Aviation
San Francisco





## Jackson Square Aviation San Francisco

















































































































San Francisco



## FENNIE+MEHL Architects

























**PCI** Alameda

































## FENNIE+MEHL Architects

Unexpected, by design.