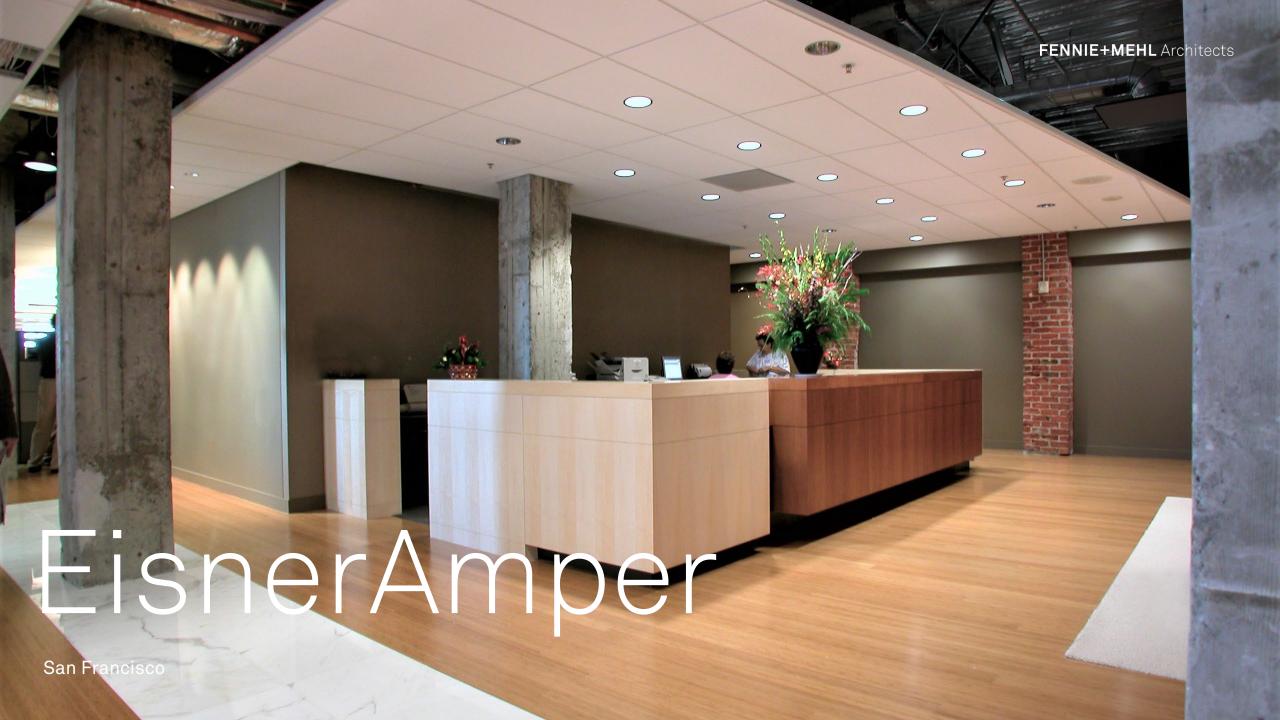

ge 1037 | Framed Records

6 FRAMED COVERS (2 ROWS OF 3 IN BRICK NICHES)











Santana – Self-titled 1969 album

o CCR - Green River o Janis Joplin - Pearl

Framed Album Art, 20x20, black or white frame, \$107ea

12/12/2023 // AG // 31

12/12/2023 // AG // 35

1. Muni Fast Pass Framed Prints, 18x24, \$106/ea 24x30 Black Anodized <u>Aluminum Frame</u> with single, 3-in white matte, \$203/ea

## Reception 1065 | Coffee Table Accessories



# PROFESSIONAL & FINANCIAL SERVICES







































"Before" Images











Jones Hall San Francisco











## "Before" Images



































































# Jackson Square Aviation San Francisco





Jackson Square Aviation
San Francisco





## Jackson Square Aviation San Francisco

















































































































San Francisco



## FENNIE+MEHL Architects

























**PCI** Alameda

































## FENNIE+MEHL Architects

Unexpected, by design.