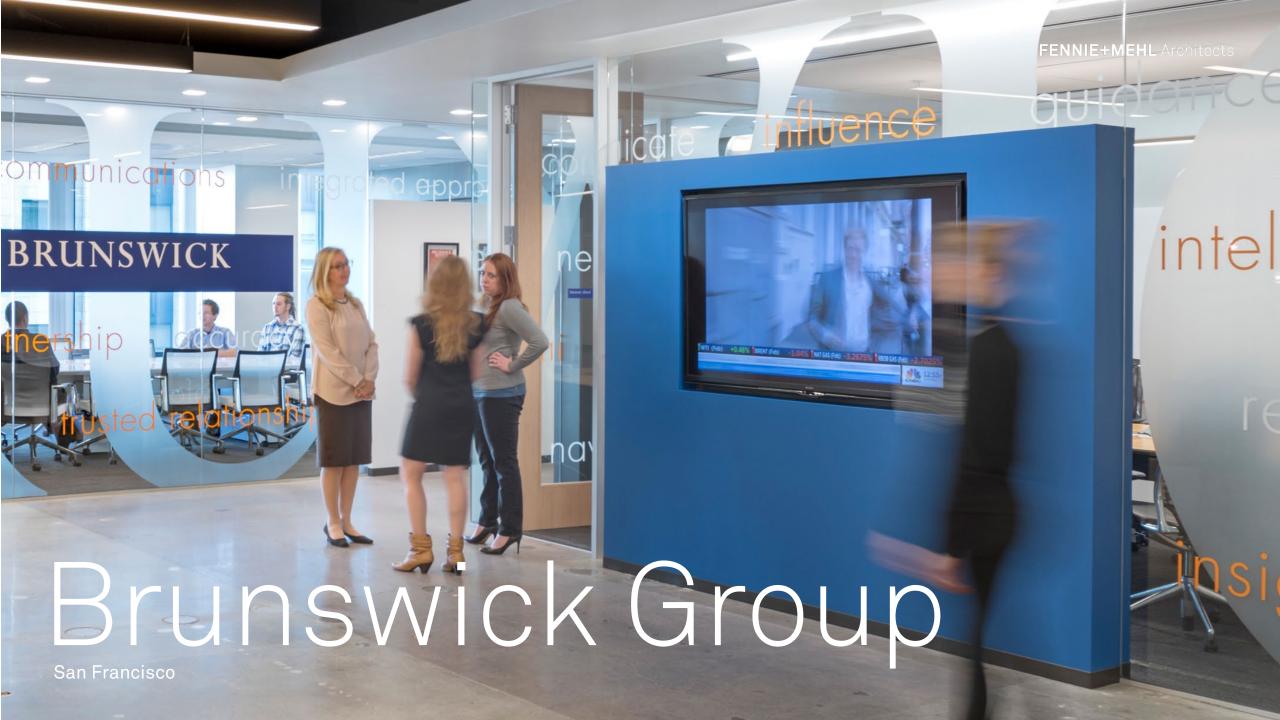

med Album Art, 20x20, black or white frame, \$107ea

12/12/2023 // AG // 31

12/12/2023 // AG // 35

1. Muni Fast Pass Framed Prints, 18x24, \$106/ea 24x30 Black Anodized <u>Aluminum Frame</u> with single, 3-in white matte, \$203/ea

## Reception 1065 | Coffee Table Accessories



# PROFESSIONAL & FINANCIAL SERVICES







































"Before" Images











Jones Hall San Francisco











## "Before" Images



































































# Jackson Square Aviation San Francisco





Jackson Square Aviation
San Francisco





## Jackson Square Aviation San Francisco

















































































































San Francisco



## FENNIE+MEHL Architects

























**PCI** Alameda

































## FENNIE+MEHL Architects

Unexpected, by design.