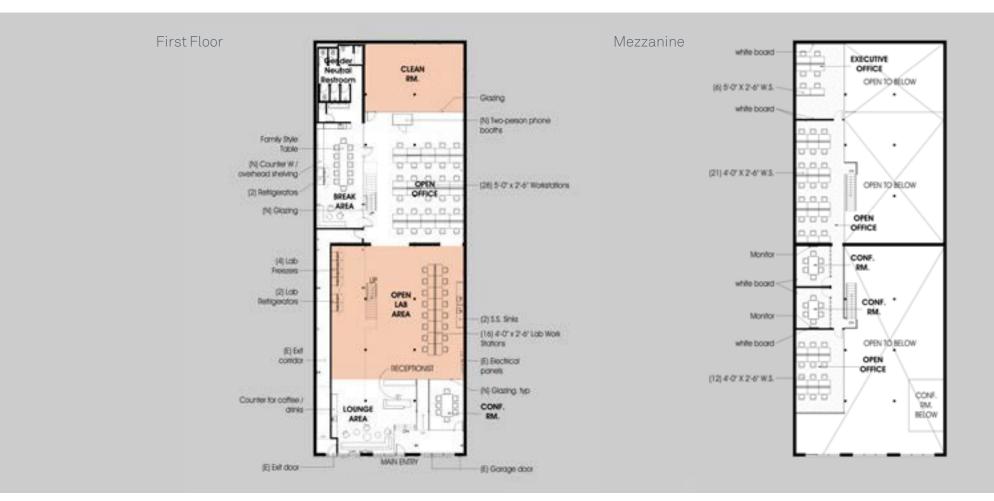

fications Package

# BASE BUILDING SHELL+CORE









248,888 SF







248,888 SF







92,465 SF Building repositioning and renovation





901 Battery San Francisco, CA

92,465 SF Building repositioning and renovation







901 Battery San Francisco, CA

92,465 SF Building repositioning and renovation









132,123 SF





2101 Mission

San Francisco, CA

FENNIE+MEHL Architects

132,123 SF

Building repositioning, historic preservation, interior renovations, mixed use zoning of 37% retail, 36% office, 27% PDR







2101 Mission San Francisco, CA

132,123 SF







109,982 SF





323 Geary
San Francisco, CA

109,982 SF

Historic building repositioning, due diligence, feasibility studies, early market analysis, real-estate strategy, and pro forma

# Life Science, Wet + Dry Lab











1045 Bryant San Francisco, CA





# Mission Critical + Data Centers







Forescout SOC San Jose, CA

96,000 SF Security operations center, office





Forescout SOC San Jose, CA

96,000 SF Security operations center, office













Silicon Valley Bank SOC Santa Clara, CA

1,000 SF Global security operations center

# Gilead Data Center Foster City, CA







Gilead Data Center Foster City, CA

1,000 SF
Data center + support, storage

# Warehouse, Industrial Manufacturing Space, R&D, PPRD









20,032 SF







Ample San Francisco, CA

25,223 SF R&D build out + office spaces



Ample San Francisco, CA

25,223 SF R&D build out + office spaces



Ample San Francisco, CA

25,223 SF R&D build out + office spaces

Plan - North Building Mezzanine

CONF OPEN OFFICE LOUNGE OPEN O