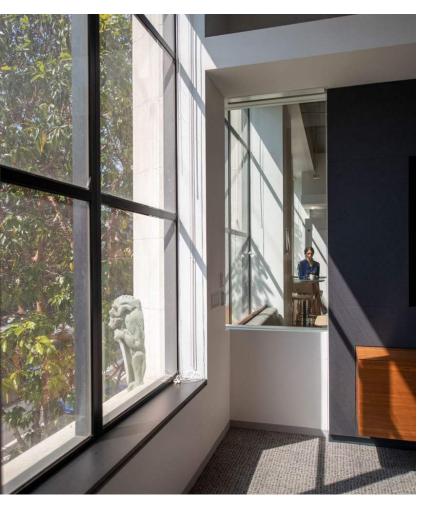

969 album

o CCR - Green River o Janis Joplin - Pearl

Framed Album Art, 20x20, black or white frame, \$107ea

12/12/2023 // AG // 31

12/12/2023 // AG // 35

1. Muni Fast Pass Framed Prints, 18x24, \$106/ea 24x30 Black Anodized <u>Aluminum Frame</u> with single, 3-in white matte, \$203/ea

## Reception 1065 | Coffee Table Accessories



# PROFESSIONAL & FINANCIAL SERVICES







































"Before" Images











Jones Hall San Francisco











## "Before" Images



































































# Jackson Square Aviation San Francisco





Jackson Square Aviation
San Francisco





## Jackson Square Aviation San Francisco

















































































































San Francisco



## FENNIE+MEHL Architects

























**PCI** Alameda

































## FENNIE+MEHL Architects

Unexpected, by design.