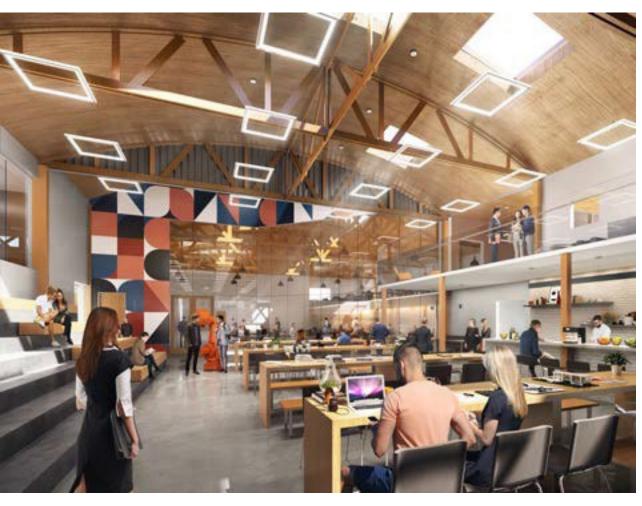

25,223 SF R&D build out + office spaces

Plan - North Building Mezzanine

CONF OPEN OFFICE LOUNGE OPEN OFFICE 000 000

Plan - North Building Ground Floor

DECA - 14th Street San Francisco, CA

20,683 SF PDR/industrial campus repositioning