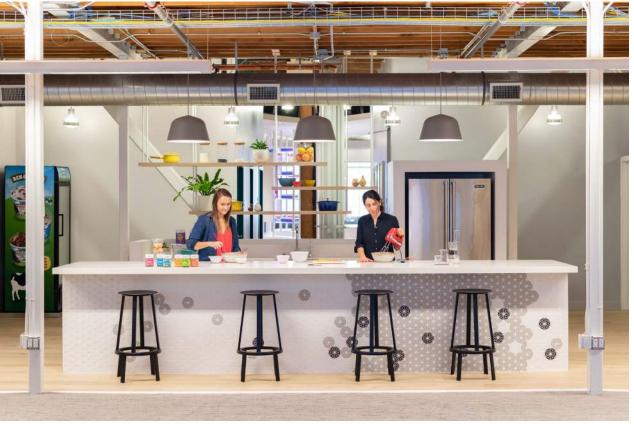

BRICK NICHES)











Santana – Self-titled 1969 album

o CCR - Green River o Janis Joplin - Pearl

Framed Album Art, 20x20, black or white frame, \$107ea

12/12/2023 // AG // 31

12/12/2023 // AG // 35

1. Muni Fast Pass Framed Prints, 18x24, \$106/ea 24x30 Black Anodized <u>Aluminum Frame</u> with single, 3-in white matte, \$203/ea

## Reception 1065 | Coffee Table Accessories



# PROFESSIONAL & FINANCIAL SERVICES







































"Before" Images











Jones Hall San Francisco











## "Before" Images



































































# Jackson Square Aviation San Francisco





Jackson Square Aviation
San Francisco





## Jackson Square Aviation San Francisco

















































































































San Francisco



## FENNIE+MEHL Architects

























**PCI** Alameda

































## FENNIE+MEHL Architects

Unexpected, by design.