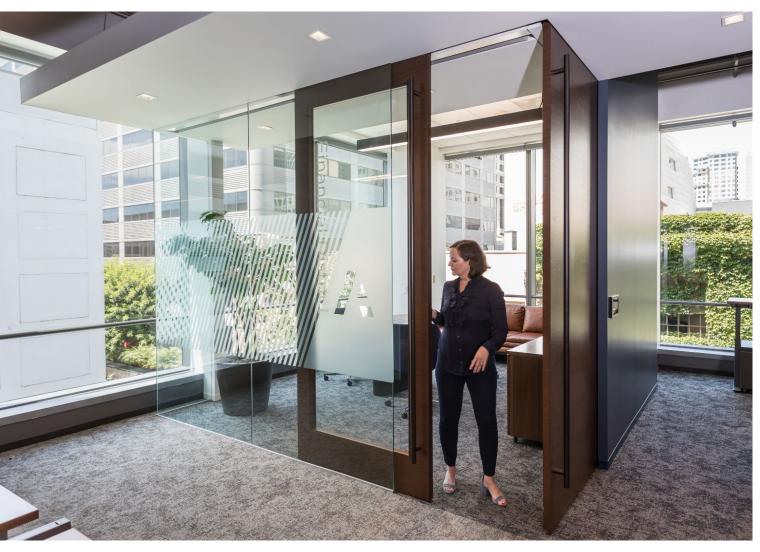

ecords

6 FRAMED COVERS (2 ROWS OF 3 IN BRICK NICHES)











Santana – Self-titled 1969 album

o CCR - Green River o Janis Joplin - Pearl

Framed Album Art, 20x20, black or white frame, \$107ea

12/12/2023 // AG // 31

12/12/2023 // AG // 35

1. Muni Fast Pass Framed Prints, 18x24, \$106/ea 24x30 Black Anodized <u>Aluminum Frame</u> with single, 3-in white matte, \$203/ea

## Reception 1065 | Coffee Table Accessories



# PROFESSIONAL & FINANCIAL SERVICES







































"Before" Images











Jones Hall San Francisco











## "Before" Images



































































# Jackson Square Aviation San Francisco





Jackson Square Aviation
San Francisco





## Jackson Square Aviation San Francisco

















































































































San Francisco



## FENNIE+MEHL Architects

























**PCI** Alameda

































## FENNIE+MEHL Architects

Unexpected, by design.