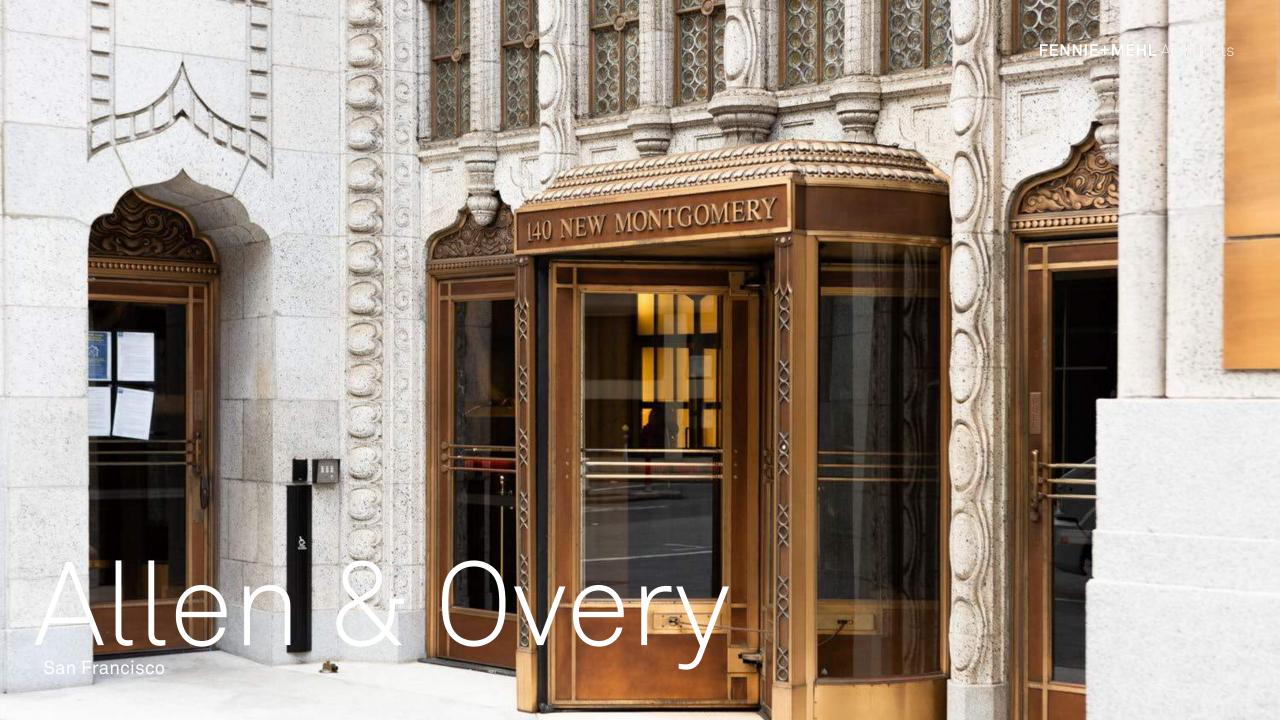

3 SF R&D build out + office spaces

Plan - North Building Mezzanine

CONF OPEN OFFICE LOUNGE OPEN OFFICE 000 000

Plan - North Building Ground Floor









DECA - 14th Street San Francisco, CA

20,683 SF PDR/industrial campus repositioning





# 1620-1680 Davidson San Francisco, CA









# AMENITY SPACES



#### **Confidential Client**

## Before





# Concept Design



### **Lobby Concept Rendering**













#### **Forerunner Ventures**











#### Presidio Golf & Concordia Club







Presidio Golf & Concordia Club





#### Presidio Golf & Concordia Club





















Emergence Capital San Francisco







































### **SOMA Restaurant**

San Francisco

# ACCESSORIES & ARTWORK















# Emergence Capital San Francisco







































.

O'MARA

#### Break Room | Wall Art

VINTAGE SF MUSIC POSTERS, FRAMED











#### Work Lounge 1037 | Framed Records

6 FRAMED COVERS (2 ROWS OF 3 IN BRICK NICHES)











Santana – Self-titled 1969 album

o CCR - Green River o Janis Joplin - Pearl

Framed Album Art, 20x20, black or white frame, \$107ea

12/12/2023 // AG // 31

12/12/2023 // AG // 35

1. Muni Fast Pass Framed Prints, 18x24, \$106/ea 24x30 Black Anodized <u>Aluminum Frame</u> with single, 3-in white matte, \$203/ea

## Reception 1065 | Coffee Table Accessories



# PROFESSIONAL & FINANCIAL SERVICES







































"Before" Images











Jones Hall San Francisco











## "Before" Images



































































# Jackson