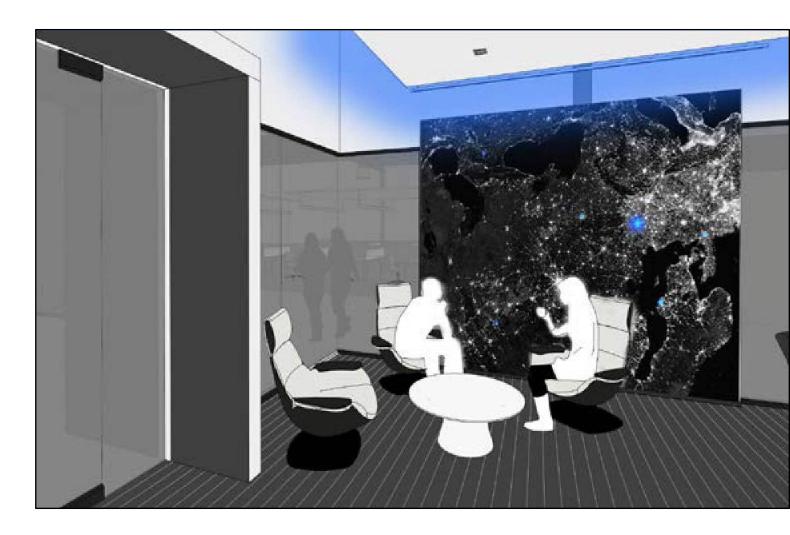

Francisco, CA

92,465 SF Building repositioning and renovation







901 Battery San Francisco, CA

92,465 SF Building repositioning and renovation









132,123 SF





2101 Mission

San Francisco, CA

FENNIE+MEHL Architects

132,123 SF

Building repositioning, historic preservation, interior renovations, mixed use zoning of 37% retail, 36% office, 27% PDR







2101 Mission San Francisco, CA

132,123 SF







109,982 SF





323 Geary
San Francisco, CA

109,982 SF

Historic building repositioning, due diligence, feasibility studies, early market analysis, real-estate strategy, and pro forma

# Life Science, Wet + Dry Lab











1045 Bryant San Francisco, CA





# Mission Critical + Data Centers







Forescout SOC San Jose, CA

96,000 SF Security operations center, office





Forescout SOC San Jose, CA

96,000 SF Security operations center, office













Silicon Valley Bank SOC Santa Clara, CA

1,000 SF Global security operations center

# Gilead Data Center Foster City, CA







Gilead Data Center Foster City, CA

1,000 SF
Data center + support, storage

# Warehouse, Industrial Manufacturing Space, R&D, PPRD









20,032 SF







Ample San Francisco, CA

25,223 SF R&D build out + office spaces



Ample San Francisco, CA

25,223 SF R&D build out + office spaces



Ample San Francisco, CA

25,223 SF R&D build out + office spaces

Plan - North Building Mezzanine

CONF OPEN OFFICE LOUNGE OPEN OFFICE 000 000

Plan - North Building Ground Floor









DECA - 14th Street San Francisco, CA

20,683 SF PDR/industrial campus repositioning





# 1620-1680