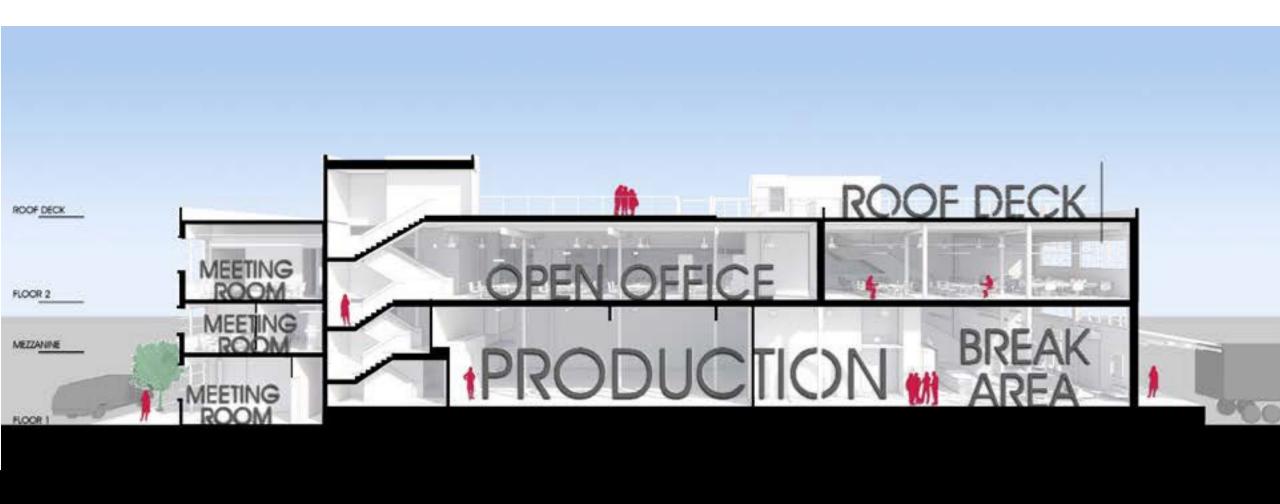

# Warehouse, Industrial Manufacturing Space, R&D, PPRD

20,032 SF

Ample San Francisco, CA

25,223 SF R&D build out + office spaces

Ample San Francisco, CA

25,223 SF R&D build out + office spaces

Ample San Francisco, CA

25,223 SF R&D build out + office spaces

Plan - North Building Mezzanine

CONF OPEN OFFICE LOUNGE OPEN OFFICE 000 000

Plan - North Building Ground Floor

DECA - 14th Street San Francisco, CA

20,683 SF PDR/industrial campus repositioning