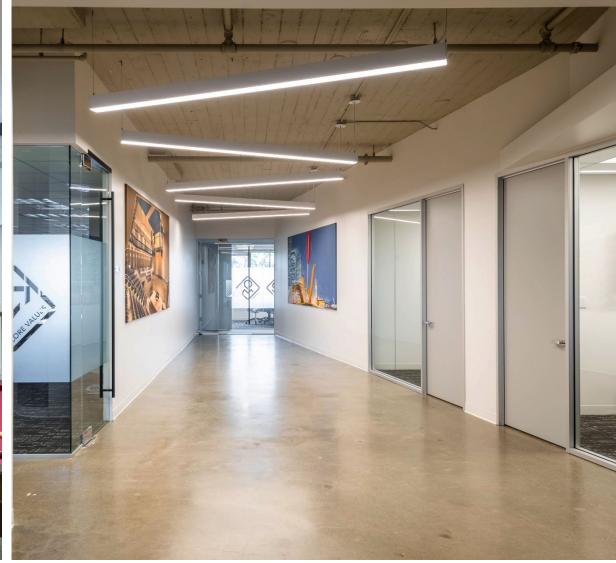

20x20, black or white frame, \$107ea

12/12/2023 // AG // 31

12/12/2023 // AG // 35

1. Muni Fast Pass Framed Prints, 18x24, \$106/ea 24x30 Black Anodized <u>Aluminum Frame</u> with single, 3-in white matte, \$203/ea

## Reception 1065 | Coffee Table Accessories



# PROFESSIONAL & FINANCIAL SERVICES







































"Before" Images











Jones Hall San Francisco











## "Before" Images



































































# Jackson Square Aviation San Francisco





Jackson Square Aviation
San Francisco





## Jackson Square Aviation San Francisco

















































































































San Francisco



## FENNIE+MEHL Architects

























**PCI** Alameda

































## FENNIE+MEHL Architects

Unexpected, by design.