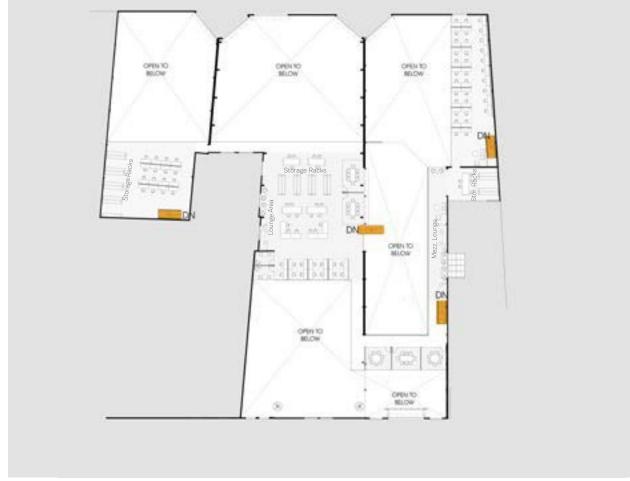

er, office





Forescout SOC San Jose, CA

96,000 SF Security operations center, office













Silicon Valley Bank SOC Santa Clara, CA

1,000 SF Global security operations center

# Gilead Data Center Foster City, CA







Gilead Data Center Foster City, CA

1,000 SF
Data center + support, storage

# Warehouse, Industrial Manufacturing Space, R&D, PPRD









20,032 SF







Ample San Francisco, CA

25,223 SF R&D build out + office spaces



Ample San Francisco, CA

25,223 SF R&D build out + office spaces



Ample San Francisco, CA

25,223 SF R&D build out + office spaces

Plan - North Building Mezzanine

CONF OPEN OFFICE LOUNGE OPEN OFFICE 000 000

Plan - North Building Ground Floor









DECA - 14th Street San Francisco, CA

20,683 SF PDR/industrial campus repositioning





# 1620-1680 Davidson San Francisco, CA









# AMENITY SPACES



#### **Confidential Client**

## Before





# Concept Design



### **Lobby Concept Rendering**













#### **Forerunner Ventures**











#### Presidio Golf & Concordia Club







Presidio Golf & Concordia Club





#### Presidio Golf & Concordia Club





















Emergence Capital San Francisco







































### **SOMA Restaurant**

San Francisco

# ACCESSORIES & ARTWORK















# Emergence Capital San Francisco







































.

O'MARA

#### Break Room | Wall Art

VINTAGE SF MUSIC POSTERS, FRAMED











#### Work Lounge 1037 | Framed Records

6 FRAMED COVERS (2 ROWS OF 3 IN BRICK NICHES)











Santana – Self-titled 1969 album

o CCR -