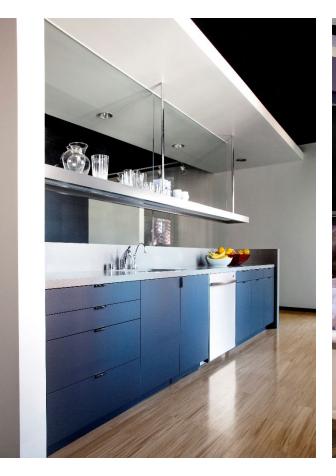

USIC POSTERS, FRAMED











#### Work Lounge 1037 | Framed Records

6 FRAMED COVERS (2 ROWS OF 3 IN BRICK NICHES)











Santana – Self-titled 1969 album

o CCR - Green River o Janis Joplin - Pearl

Framed Album Art, 20x20, black or white frame, \$107ea

12/12/2023 // AG // 31

12/12/2023 // AG // 35

1. Muni Fast Pass Framed Prints, 18x24, \$106/ea 24x30 Black Anodized <u>Aluminum Frame</u> with single, 3-in white matte, \$203/ea

## Reception 1065 | Coffee Table Accessories



# PROFESSIONAL & FINANCIAL SERVICES







































"Before" Images











Jones Hall San Francisco











## "Before" Images



































































# Jackson Square Aviation San Francisco





Jackson Square Aviation
San Francisco





## Jackson Square Aviation San Francisco

















































































































San Francisco



## FENNIE+MEHL Architects

























**PCI** Alameda

































## FENNIE+MEHL Architects

Unexpected, by design.