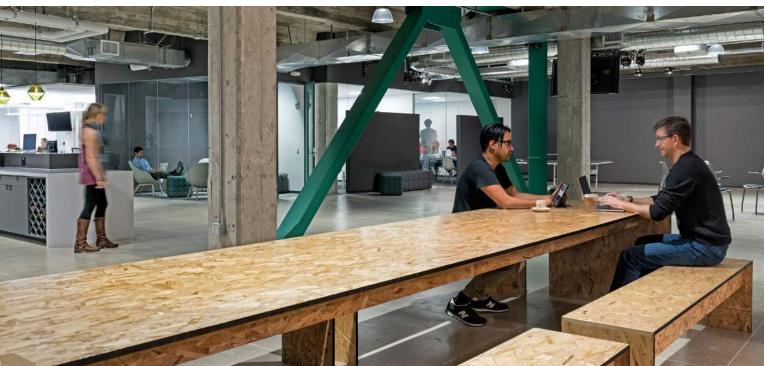

\$107ea

12/12/2023 // AG // 31

12/12/2023 // AG // 35

1. Muni Fast Pass Framed Prints, 18x24, \$106/ea 24x30 Black Anodized <u>Aluminum Frame</u> with single, 3-in white matte, \$203/ea

## Reception 1065 | Coffee Table Accessories



# PROFESSIONAL & FINANCIAL SERVICES







































"Before" Images











Jones Hall San Francisco











## "Before" Images



































































# Jackson Square Aviation San Francisco





Jackson Square Aviation
San Francisco





## Jackson Square Aviation San Francisco

















































































































San Francisco



## FENNIE+MEHL Architects

























**PCI** Alameda

































## FENNIE+MEHL Architects

Unexpected, by design.