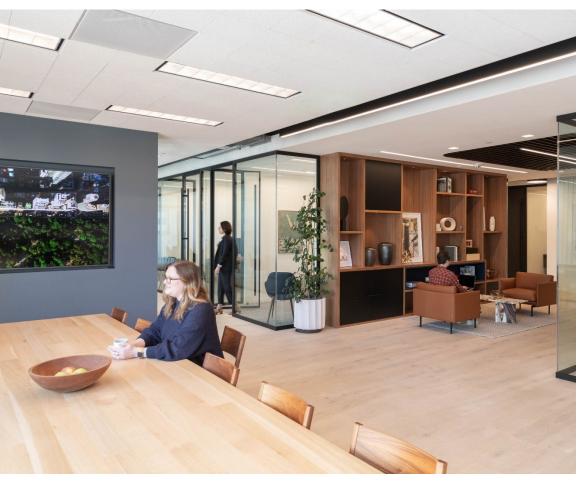

25,223 SF R&D build out + office spaces

Plan - North Building Mezzanine

CONF OPEN OFFICE LOUNGE OPEN OFFICE 000 000

Plan - North Building Ground Floor









DECA - 14th Street San Francisco, CA

20,683 SF PDR/industrial campus repositioning





# 1620-1680 Davidson San Francisco, CA









# AMENITY SPACES



#### **Confidential Client**

## Before





# Concept Design



### **Lobby Concept Rendering**













#### **Forerunner Ventures**











#### Presidio Golf & Concordia Club







Presidio Golf & Concordia Club





#### Presidio Golf & Concordia Club





















Emergence Capital San Francisco







































### **SOMA Restaurant**

San Francisco

# ACCESSORIES & ARTWORK















# Emergence Capital San Francisco







































.

O'MARA

#### Break Room | Wall Art

VINTAGE SF MUSIC POSTERS, FRAMED











#### Work Lounge 1037 | Framed Records

6 FRAMED COVERS (2 ROWS OF 3 IN BRICK NICHES)











Santana – Self-titled 1969 album

o CCR - Green River o Janis Joplin - Pearl

Framed Album Art, 20x20, black or white frame, \$107ea

12/12/2023 // AG // 31

12/12/2023 // AG // 35

1. Muni Fast Pass Framed Prints, 18x24, \$106/ea 24x30 Black Anodized <u>Aluminum Frame</u> with single, 3-in white matte, \$203/ea

## Reception 1065 | Coffee Table Accessories



# PROFESSIONAL & FINANCIAL SERVICES







































"Before" Images











Jones Hall San Francisco











## "Before" Images



































































# J