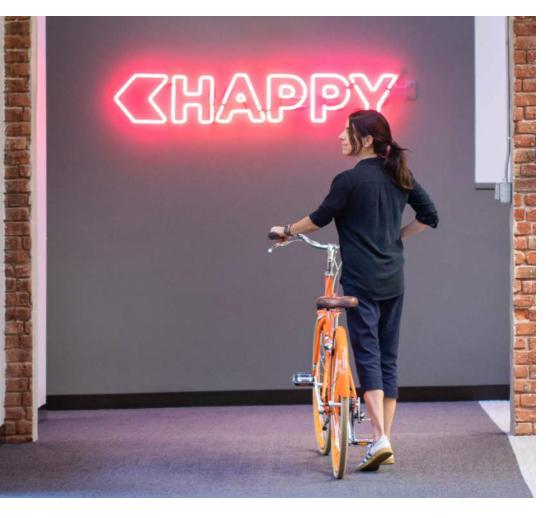

Santana – Self-titled 1969 album

o CCR - Green River o Janis Joplin - Pearl

Framed Album Art, 20x20, black or white frame, \$107ea

12/12/2023 // AG // 31

12/12/2023 // AG // 35

1. Muni Fast Pass Framed Prints, 18x24, \$106/ea 24x30 Black Anodized <u>Aluminum Frame</u> with single, 3-in white matte, \$203/ea

## Reception 1065 | Coffee Table Accessories



# PROFESSIONAL & FINANCIAL SERVICES







































"Before" Images











Jones Hall San Francisco











## "Before" Images



































































# Jackson Square Aviation San Francisco





Jackson Square Aviation
San Francisco





## Jackson Square Aviation San Francisco

















































































































San Francisco



## FENNIE+MEHL Architects

























**PCI** Alameda

































## FENNIE+MEHL Architects

Unexpected, by design.