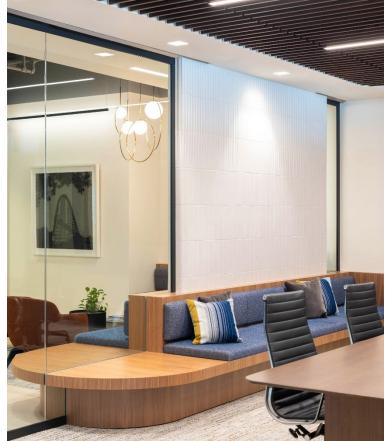

OVERS (2 ROWS OF 3 IN BRICK NICHES)











Santana – Self-titled 1969 album

o CCR - Green River o Janis Joplin - Pearl

Framed Album Art, 20x20, black or white frame, \$107ea

12/12/2023 // AG // 31

12/12/2023 // AG // 35

1. Muni Fast Pass Framed Prints, 18x24, \$106/ea 24x30 Black Anodized <u>Aluminum Frame</u> with single, 3-in white matte, \$203/ea

## Reception 1065 | Coffee Table Accessories



# PROFESSIONAL & FINANCIAL SERVICES







































"Before" Images











Jones Hall San Francisco











## "Before" Images



































































# Jackson Square Aviation San Francisco





Jackson Square Aviation
San Francisco





## Jackson Square Aviation San Francisco

















































































































San Francisco



## FENNIE+MEHL Architects

























**PCI** Alameda

































## FENNIE+MEHL Architects

Unexpected, by design.