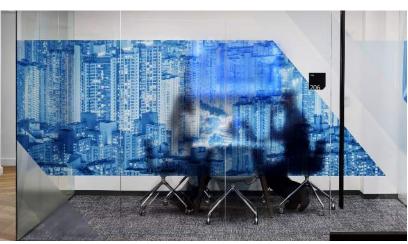

an Francisco







































### **SOMA Restaurant**

San Francisco

# ACCESSORIES & ARTWORK















# Emergence Capital San Francisco







































.

O'MARA

#### Break Room | Wall Art

VINTAGE SF MUSIC POSTERS, FRAMED











#### Work Lounge 1037 | Framed Records

6 FRAMED COVERS (2 ROWS OF 3 IN BRICK NICHES)











Santana – Self-titled 1969 album

o CCR - Green River o Janis Joplin - Pearl

Framed Album Art, 20x20, black or white frame, \$107ea

12/12/2023 // AG // 31

12/12/2023 // AG // 35

1. Muni Fast Pass Framed Prints, 18x24, \$106/ea 24x30 Black Anodized <u>Aluminum Frame</u> with single, 3-in white matte, \$203/ea

## Reception 1065 | Coffee Table Accessories



# PROFESSIONAL & FINANCIAL SERVICES







































"Before" Images











Jones Hall San Francisco











## "Before" Images



































































# Jackson Square Aviation San Francisco





Jackson Square Aviation
San Francisco





## Jackson Square Aviation San Francisco

















































































































San Francisco



## FENNIE+MEHL Architects

























**PCI** Alameda

































## FENNIE+MEHL Architects

Unexpected, by design.