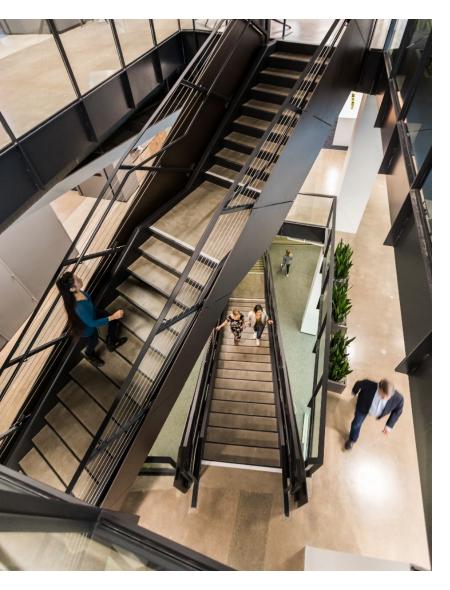

ed Records

6 FRAMED COVERS (2 ROWS OF 3 IN BRICK NICHES)











Santana – Self-titled 1969 album

o CCR - Green River o Janis Joplin - Pearl

Framed Album Art, 20x20, black or white frame, \$107ea

12/12/2023 // AG // 31

12/12/2023 // AG // 35

1. Muni Fast Pass Framed Prints, 18x24, \$106/ea 24x30 Black Anodized <u>Aluminum Frame</u> with single, 3-in white matte, \$203/ea

## Reception 1065 | Coffee Table Accessories



# PROFESSIONAL & FINANCIAL SERVICES







































"Before" Images











Jones Hall San Francisco











## "Before" Images



































































# Jackson Square Aviation San Francisco





Jackson Square Aviation
San Francisco





## Jackson Square Aviation San Francisco

















































































































San Francisco



## FENNIE+MEHL Architects

























**PCI** Alameda

































## FENNIE+MEHL Architects

Unexpected, by design.