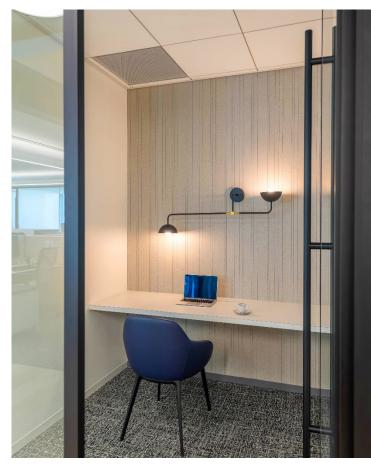

ERS (2 ROWS OF 3 IN BRICK NICHES)











Santana – Self-titled 1969 album

o CCR - Green River o Janis Joplin - Pearl

Framed Album Art, 20x20, black or white frame, \$107ea

12/12/2023 // AG // 31

12/12/2023 // AG // 35

1. Muni Fast Pass Framed Prints, 18x24, \$106/ea 24x30 Black Anodized <u>Aluminum Frame</u> with single, 3-in white matte, \$203/ea

## Reception 1065 | Coffee Table Accessories



# PROFESSIONAL & FINANCIAL SERVICES







































"Before" Images











Jones Hall San Francisco











## "Before" Images



































































# Jackson Square Aviation San Francisco





Jackson Square Aviation
San Francisco





## Jackson Square Aviation San Francisco

















































































































San Francisco



## FENNIE+MEHL Architects

























**PCI** Alameda

































## FENNIE+MEHL Architects

Unexpected, by design.