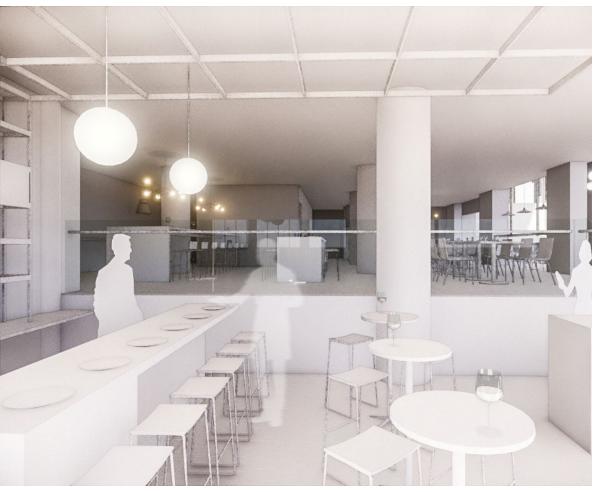

R&D build out + office spaces



Ample San Francisco, CA

25,223 SF R&D build out + office spaces



Ample San Francisco, CA

25,223 SF R&D build out + office spaces

Plan - North Building Mezzanine

CONF OPEN OFFICE LOUNGE OPEN OFFICE 000 000

Plan - North Building Ground Floor









DECA - 14th Street San Francisco, CA

20,683 SF PDR/industrial campus repositioning





# 1620-1680 Davidson San Francisco, CA









# AMENITY SPACES



#### **Confidential Client**

## Before





# Concept Design



### **Lobby Concept Rendering**













#### **Forerunner Ventures**











#### Presidio Golf & Concordia Club







Presidio Golf & Concordia Club





#### Presidio Golf & Concordia Club





















Emergence Capital San Francisco







































### **SOMA Restaurant**

San Francisco

# ACCESSORIES & ARTWORK















# Emergence Capital San Francisco







































.

O'MARA

#### Break Room | Wall Art

VINTAGE SF MUSIC POSTERS, FRAMED











#### Work Lounge 1037 | Framed Records

6 FRAMED COVERS (2 ROWS OF 3 IN BRICK NICHES)











Santana – Self-titled 1969 album

o CCR - Green River o Janis Joplin - Pearl

Framed Album Art, 20x20, black or white frame, \$107ea

12/12/2023 // AG // 31

12/12/2023 // AG // 35

1. Muni Fast Pass Framed Prints, 18x24, \$106/ea 24x30 Black Anodized <u>Aluminum Frame</u> with single, 3-in white matte, \$203/ea

## Reception 1065 | Coffee Table Accessories



# PROFESSIONAL & FINANCIAL SERVICES







































"Before" Images