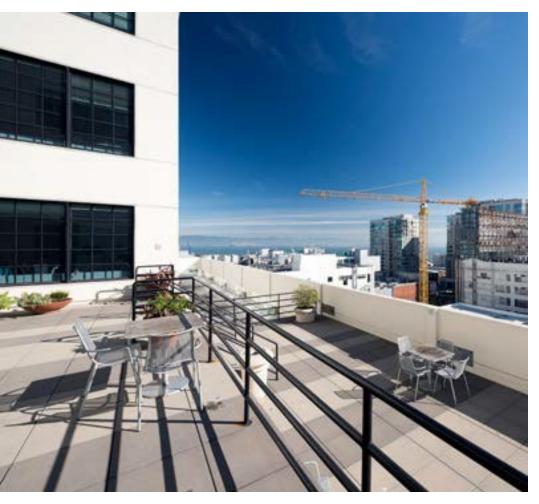

# BASE BUILDING SHELL+CORE

248,888 SF

248,888 SF

92,465 SF Building repositioning and renovation

901 Battery San Francisco, CA

92,465 SF Building repositioning and renovation

901 Battery San Francisco, CA

92,465 SF Building repositioning and renovation