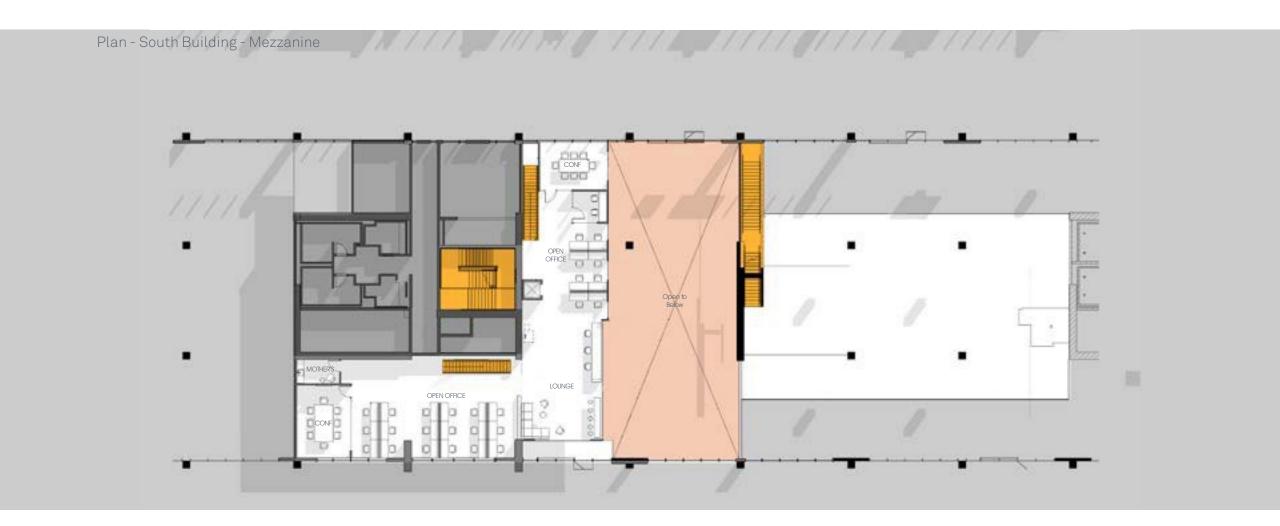

# Warehouse, Industrial Manufacturing Space, R&D, PPRD

20,032 SF

Ample San Francisco, CA

25,223 SF R&D build out + office spaces

Ample San Francisco, CA

25,223 SF R&D build out + office spaces

Ample San Francisco, CA

25,223 SF R&D build out + office spaces

Plan - North Building Mezzanine

CONF OPEN OFFICE LOUNGE OPEN OFFICE 000 000

Plan - North Building Ground Floor

DECA - 14th Street San Francisco, CA

20,683 SF PDR/industrial campus repositioning