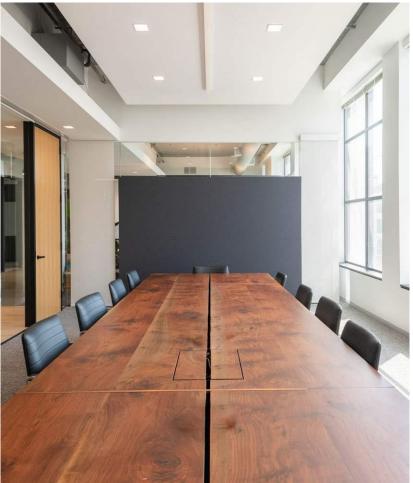

9 album

o CCR - Green River o Janis Joplin - Pearl

Framed Album Art, 20x20, black or white frame, \$107ea

12/12/2023 // AG // 31

12/12/2023 // AG // 35

1. Muni Fast Pass Framed Prints, 18x24, \$106/ea 24x30 Black Anodized <u>Aluminum Frame</u> with single, 3-in white matte, \$203/ea

## Reception 1065 | Coffee Table Accessories



# PROFESSIONAL & FINANCIAL SERVICES







































"Before" Images











Jones Hall San Francisco











## "Before" Images



































































# Jackson Square Aviation San Francisco





Jackson Square Aviation
San Francisco





## Jackson Square Aviation San Francisco

















































































































San Francisco



## FENNIE+MEHL Architects

























**PCI** Alameda

































## FENNIE+MEHL Architects

Unexpected, by design.