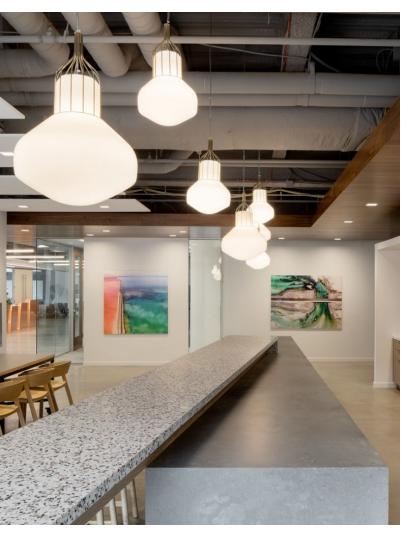

arl

Framed Album Art, 20x20, black or white frame, \$107ea

12/12/2023 // AG // 31

12/12/2023 // AG // 35

1. Muni Fast Pass Framed Prints, 18x24, \$106/ea 24x30 Black Anodized <u>Aluminum Frame</u> with single, 3-in white matte, \$203/ea

## Reception 1065 | Coffee Table Accessories



# PROFESSIONAL & FINANCIAL SERVICES







































"Before" Images











Jones Hall San Francisco











## "Before" Images



































































# Jackson Square Aviation San Francisco





Jackson Square Aviation
San Francisco





## Jackson Square Aviation San Francisco

















































































































San Francisco



## FENNIE+MEHL Architects

























**PCI** Alameda

































## FENNIE+MEHL Architects

Unexpected, by design.