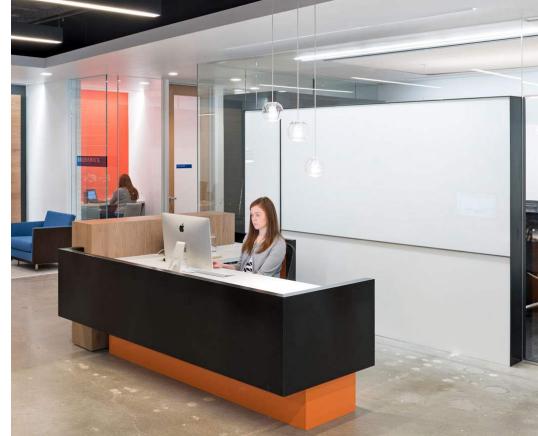

Album Art, 20x20, black or white frame, \$107ea

12/12/2023 // AG // 31

12/12/2023 // AG // 35

1. Muni Fast Pass Framed Prints, 18x24, \$106/ea 24x30 Black Anodized <u>Aluminum Frame</u> with single, 3-in white matte, \$203/ea

## Reception 1065 | Coffee Table Accessories



# PROFESSIONAL & FINANCIAL SERVICES







































"Before" Images











Jones Hall San Francisco











## "Before" Images



































































# Jackson Square Aviation San Francisco





Jackson Square Aviation
San Francisco





## Jackson Square Aviation San Francisco

















































































































San Francisco



## FENNIE+MEHL Architects

























**PCI** Alameda

































## FENNIE+MEHL Architects

Unexpected, by design.