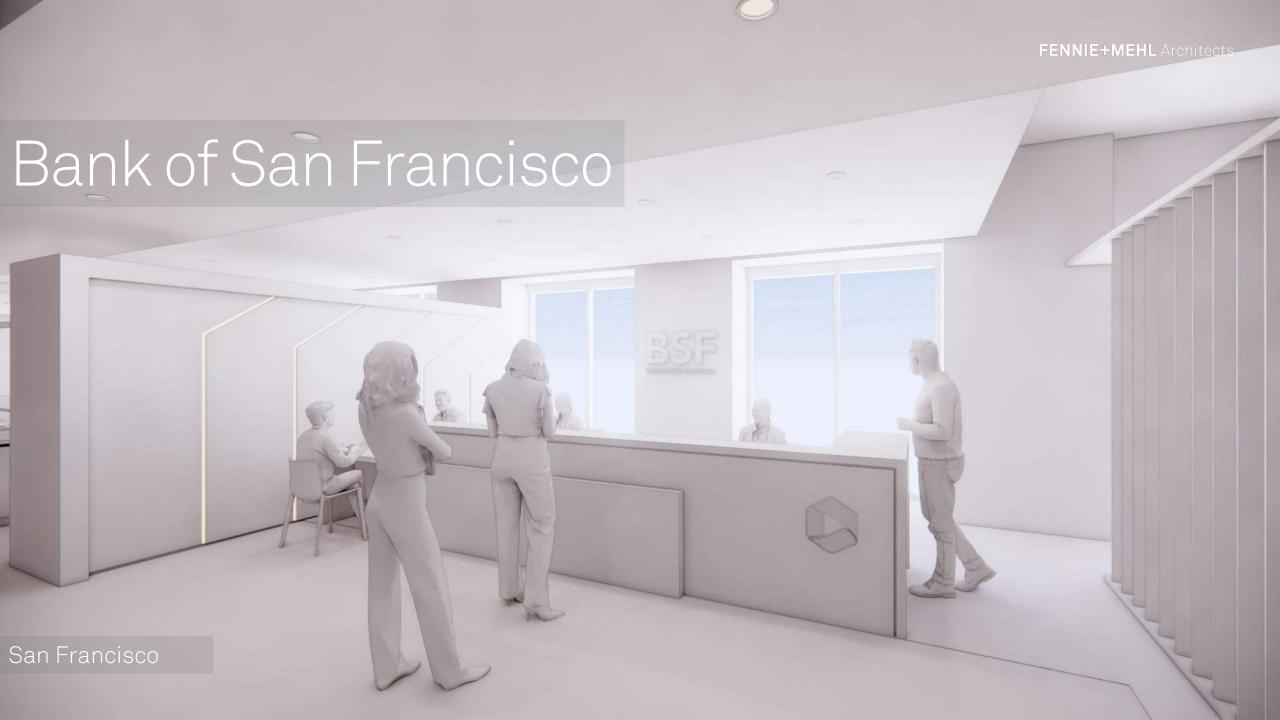

pital San Francisco







































.

O'MARA

#### Break Room | Wall Art

VINTAGE SF MUSIC POSTERS, FRAMED











#### Work Lounge 1037 | Framed Records

6 FRAMED COVERS (2 ROWS OF 3 IN BRICK NICHES)











Santana – Self-titled 1969 album

o CCR - Green River o Janis Joplin - Pearl

Framed Album Art, 20x20, black or white frame, \$107ea

12/12/2023 // AG // 31

12/12/2023 // AG // 35

1. Muni Fast Pass Framed Prints, 18x24, \$106/ea 24x30 Black Anodized <u>Aluminum Frame</u> with single, 3-in white matte, \$203/ea

## Reception 1065 | Coffee Table Accessories



# PROFESSIONAL & FINANCIAL SERVICES







































"Before" Images











Jones Hall San Francisco











## "Before" Images



































































# Jackson Square Aviation San Francisco





Jackson Square Aviation
San Francisco





## Jackson Square Aviation San Francisco

















































































































San Francisco



## FENNIE+MEHL Architects

























**PCI** Alameda

































## FENNIE+MEHL Architects

Unexpected, by design.