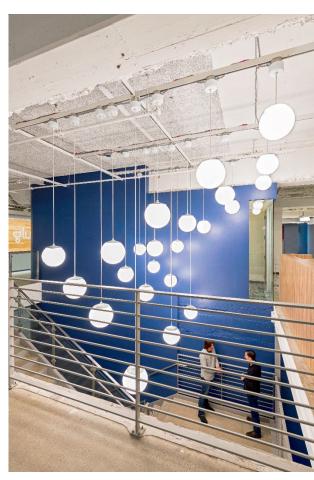

na – Self-titled 1969 album

o CCR - Green River o Janis Joplin - Pearl

Framed Album Art, 20x20, black or white frame, \$107ea

12/12/2023 // AG // 31

12/12/2023 // AG // 35

1. Muni Fast Pass Framed Prints, 18x24, \$106/ea 24x30 Black Anodized <u>Aluminum Frame</u> with single, 3-in white matte, \$203/ea

## Reception 1065 | Coffee Table Accessories



# PROFESSIONAL & FINANCIAL SERVICES







































"Before" Images











Jones Hall San Francisco











## "Before" Images



































































# Jackson Square Aviation San Francisco





Jackson Square Aviation
San Francisco





## Jackson Square Aviation San Francisco

















































































































San Francisco



## FENNIE+MEHL Architects

























**PCI** Alameda

































## FENNIE+MEHL Architects

Unexpected, by design.