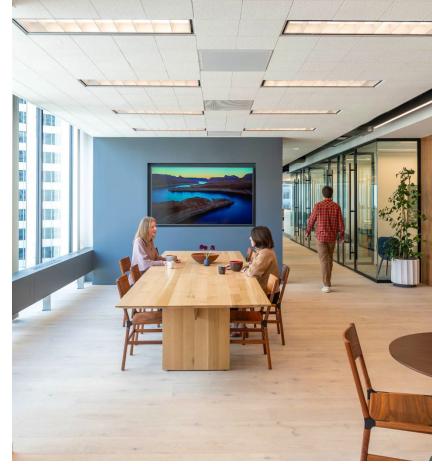

(2 ROWS OF 3 IN BRICK NICHES)











Santana – Self-titled 1969 album

o CCR - Green River o Janis Joplin - Pearl

Framed Album Art, 20x20, black or white frame, \$107ea

12/12/2023 // AG // 31

12/12/2023 // AG // 35

1. Muni Fast Pass Framed Prints, 18x24, \$106/ea 24x30 Black Anodized <u>Aluminum Frame</u> with single, 3-in white matte, \$203/ea

## Reception 1065 | Coffee Table Accessories



# PROFESSIONAL & FINANCIAL SERVICES







































"Before" Images











Jones Hall San Francisco











## "Before" Images



































































# Jackson Square Aviation San Francisco





Jackson Square Aviation
San Francisco





## Jackson Square Aviation San Francisco

















































































































San Francisco



## FENNIE+MEHL Architects

























**PCI** Alameda

































## FENNIE+MEHL Architects

Unexpected, by design.