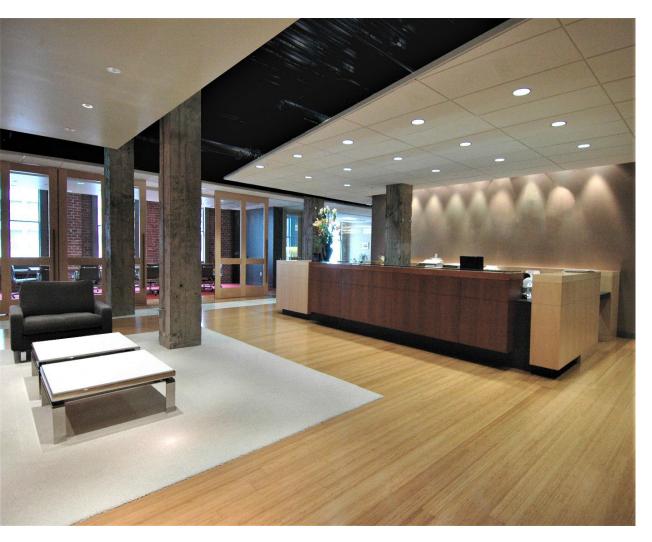

1037 | Framed Records

6 FRAMED COVERS (2 ROWS OF 3 IN BRICK NICHES)











Santana – Self-titled 1969 album

o CCR - Green River o Janis Joplin - Pearl

Framed Album Art, 20x20, black or white frame, \$107ea

12/12/2023 // AG // 31

12/12/2023 // AG // 35

1. Muni Fast Pass Framed Prints, 18x24, \$106/ea 24x30 Black Anodized <u>Aluminum Frame</u> with single, 3-in white matte, \$203/ea

## Reception 1065 | Coffee Table Accessories



# PROFESSIONAL & FINANCIAL SERVICES







































"Before" Images











Jones Hall San Francisco











## "Before" Images



































































# Jackson Square Aviation San Francisco





Jackson Square Aviation
San Francisco





## Jackson Square Aviation San Francisco

















































































































San Francisco



## FENNIE+MEHL Architects

























**PCI** Alameda

































## FENNIE+MEHL Architects

Unexpected, by design.