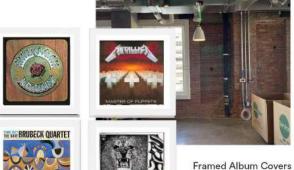

#### Work Lounge 1037 | Framed Records

6 FRAMED COVERS (2 ROWS OF 3 IN BRICK NICHES)

Santana – Self-titled 1969 album

o CCR - Green River o Janis Joplin - Pearl

Framed Album Art, 20x20, black or white frame, \$107ea

12/12/2023 // AG // 31

12/12/2023 // AG // 35

1. Muni Fast Pass Framed Prints, 18x24, \$106/ea 24x30 Black Anodized <u>Aluminum Frame</u> with single, 3-in white matte, \$203/ea