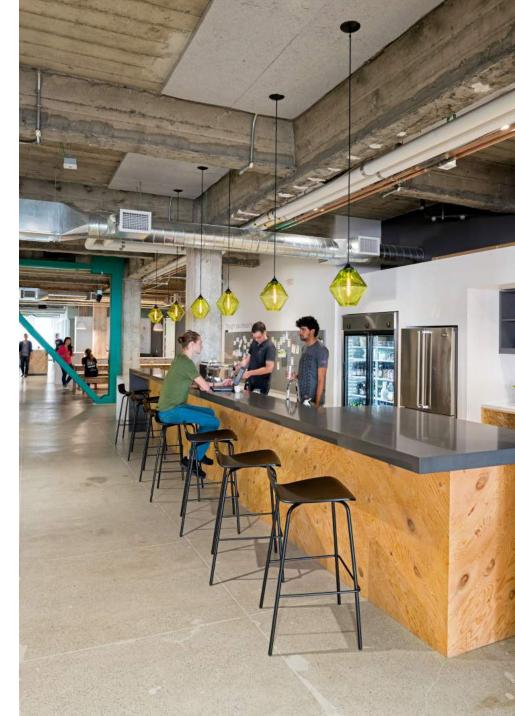

12/12/2023 // AG // 31

12/12/2023 // AG // 35

1. Muni Fast Pass Framed Prints, 18x24, \$106/ea 24x30 Black Anodized <u>Aluminum Frame</u> with single, 3-in white matte, \$203/ea

## Reception 1065 | Coffee Table Accessories



# PROFESSIONAL & FINANCIAL SERVICES







































"Before" Images











Jones Hall San Francisco











## "Before" Images



































































# Jackson Square Aviation San Francisco





Jackson Square Aviation
San Francisco





## Jackson Square Aviation San Francisco

















































































































San Francisco



## FENNIE+MEHL Architects

























**PCI** Alameda

































## FENNIE+MEHL Architects

Unexpected, by design.