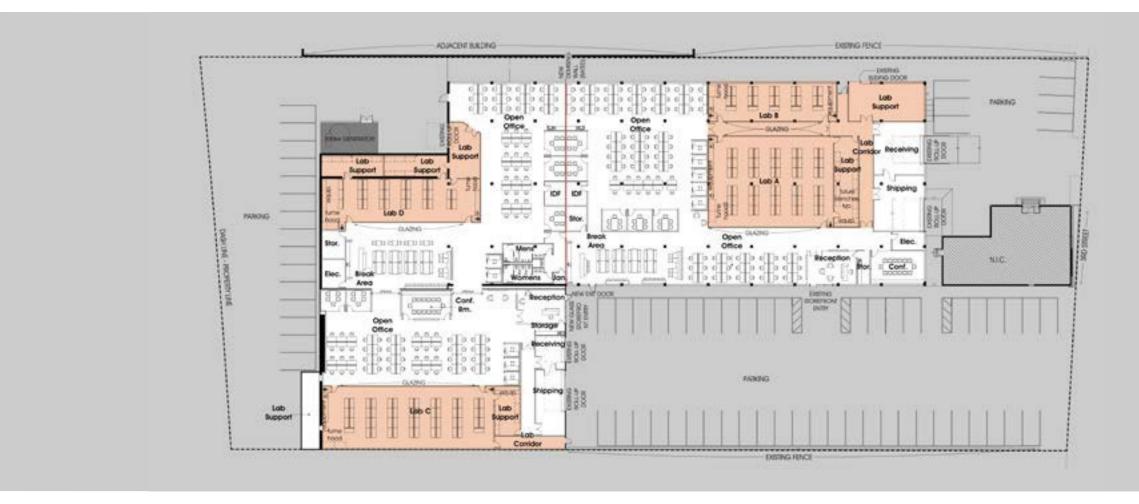

# Warehouse, Industrial Manufacturing Space, R&D, PPRD

20,032 SF

Ample San Francisco, CA

25,223 SF R&D build out + office spaces

Ample San Francisco, CA

25,223 SF R&D build out + office spaces

Ample San Francisco, CA

25,223 SF R&D build out + office spaces

Plan - North Building Mezzanine

CONF OPEN OFFICE LOUNGE OPEN OFFICE 000 000

Plan - North Building Ground Floor

DECA - 14th Street San Francisco, CA

20,683 SF PDR/industrial campus repositioning