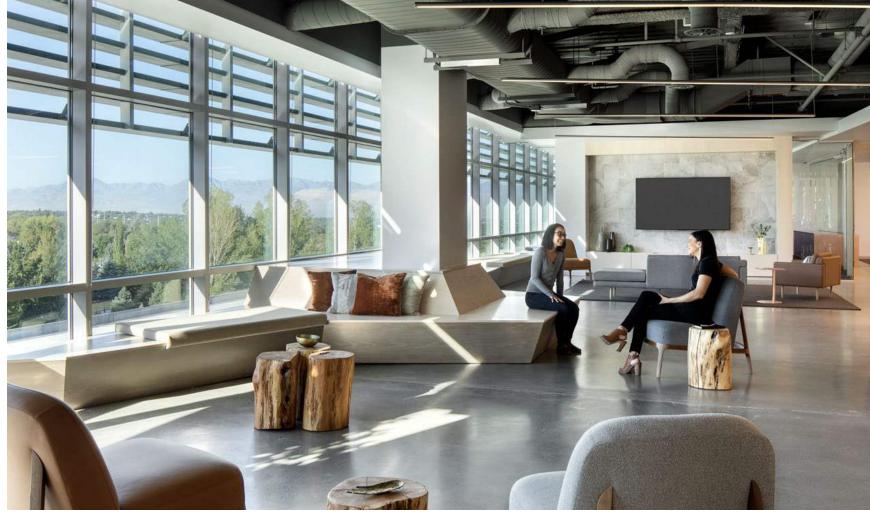

l

Framed Album Art, 20x20, black or white frame, \$107ea

12/12/2023 // AG // 31

12/12/2023 // AG // 35

1. Muni Fast Pass Framed Prints, 18x24, \$106/ea 24x30 Black Anodized <u>Aluminum Frame</u> with single, 3-in white matte, \$203/ea

## Reception 1065 | Coffee Table Accessories



# PROFESSIONAL & FINANCIAL SERVICES







































"Before" Images











Jones Hall San Francisco











## "Before" Images



































































# Jackson Square Aviation San Francisco





Jackson Square Aviation
San Francisco





## Jackson Square Aviation San Francisco

















































































































San Francisco



## FENNIE+MEHL Architects

























**PCI** Alameda

































## FENNIE+MEHL Architects

Unexpected, by design.