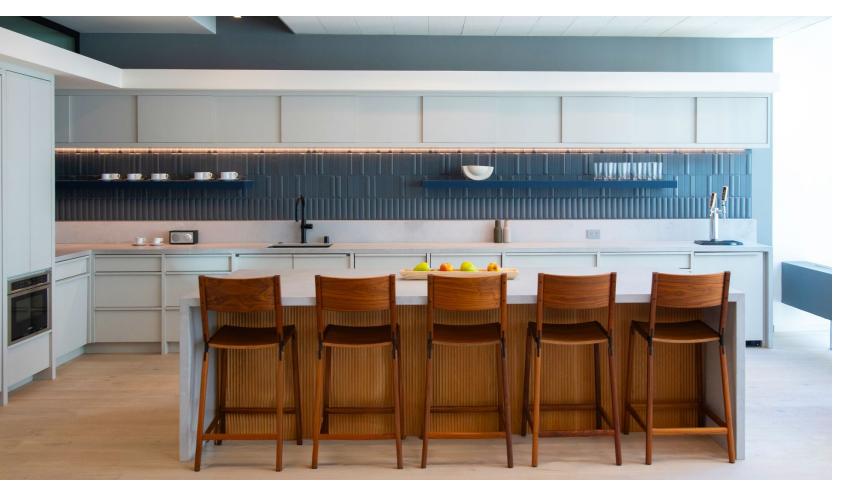

S (2 ROWS OF 3 IN BRICK NICHES)











Santana – Self-titled 1969 album

o CCR - Green River o Janis Joplin - Pearl

Framed Album Art, 20x20, black or white frame, \$107ea

12/12/2023 // AG // 31

12/12/2023 // AG // 35

1. Muni Fast Pass Framed Prints, 18x24, \$106/ea 24x30 Black Anodized <u>Aluminum Frame</u> with single, 3-in white matte, \$203/ea

## Reception 1065 | Coffee Table Accessories



# PROFESSIONAL & FINANCIAL SERVICES







































"Before" Images











Jones Hall San Francisco











## "Before" Images



































































# Jackson Square Aviation San Francisco





Jackson Square Aviation
San Francisco





## Jackson Square Aviation San Francisco

















































































































San Francisco



## FENNIE+MEHL Architects

























**PCI** Alameda

































## FENNIE+MEHL Architects

Unexpected, by design.