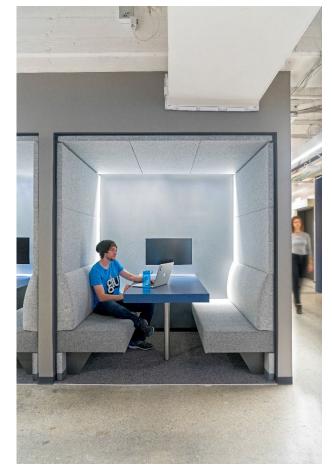

tana – Self-titled 1969 album

o CCR - Green River o Janis Joplin - Pearl

Framed Album Art, 20x20, black or white frame, \$107ea

12/12/2023 // AG // 31

12/12/2023 // AG // 35

1. Muni Fast Pass Framed Prints, 18x24, \$106/ea 24x30 Black Anodized <u>Aluminum Frame</u> with single, 3-in white matte, \$203/ea

## Reception 1065 | Coffee Table Accessories



# PROFESSIONAL & FINANCIAL SERVICES







































"Before" Images











Jones Hall San Francisco











## "Before" Images



































































# Jackson Square Aviation San Francisco





Jackson Square Aviation
San Francisco





## Jackson Square Aviation San Francisco

















































































































San Francisco



## FENNIE+MEHL Architects

























**PCI** Alameda

































## FENNIE+MEHL Architects

Unexpected, by design.