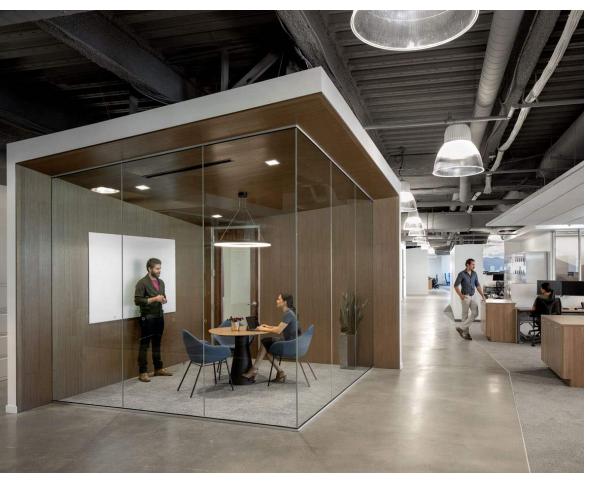

Framed Album Art, 20x20, black or white frame, \$107ea

12/12/2023 // AG // 31

12/12/2023 // AG // 35

1. Muni Fast Pass Framed Prints, 18x24, \$106/ea 24x30 Black Anodized <u>Aluminum Frame</u> with single, 3-in white matte, \$203/ea

## Reception 1065 | Coffee Table Accessories



# PROFESSIONAL & FINANCIAL SERVICES







































"Before" Images











Jones Hall San Francisco











## "Before" Images



































































# Jackson Square Aviation San Francisco





Jackson Square Aviation
San Francisco





## Jackson Square Aviation San Francisco

















































































































San Francisco



## FENNIE+MEHL Architects

























**PCI** Alameda

































## FENNIE+MEHL Architects

Unexpected, by design.