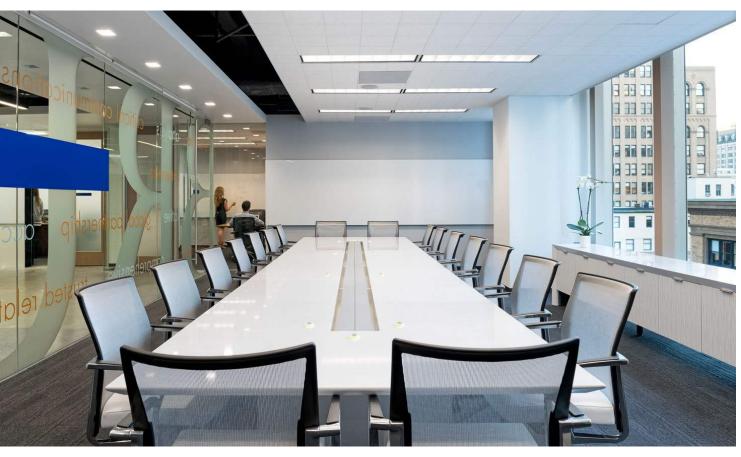

# BASE BUILDING SHELL+CORE

248,888 SF

248,888 SF

92,465 SF Building repositioning and renovation

901 Battery San Francisco, CA

92,465 SF Building repositioning and renovation

901 Battery San Francisco, CA

92,465 SF Building repositioning and renovation