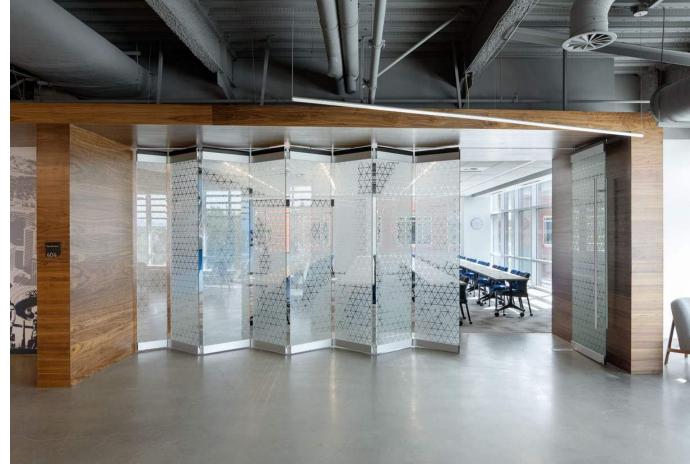

ramed Album Art, 20x20, black or white frame, \$107ea

12/12/2023 // AG // 31

12/12/2023 // AG // 35

1. Muni Fast Pass Framed Prints, 18x24, \$106/ea 24x30 Black Anodized <u>Aluminum Frame</u> with single, 3-in white matte, \$203/ea

## Reception 1065 | Coffee Table Accessories



# PROFESSIONAL & FINANCIAL SERVICES







































"Before" Images











Jones Hall San Francisco











## "Before" Images



































































# Jackson Square Aviation San Francisco





Jackson Square Aviation
San Francisco





## Jackson Square Aviation San Francisco

















































































































San Francisco



## FENNIE+MEHL Architects

























**PCI** Alameda

































## FENNIE+MEHL Architects

Unexpected, by design.