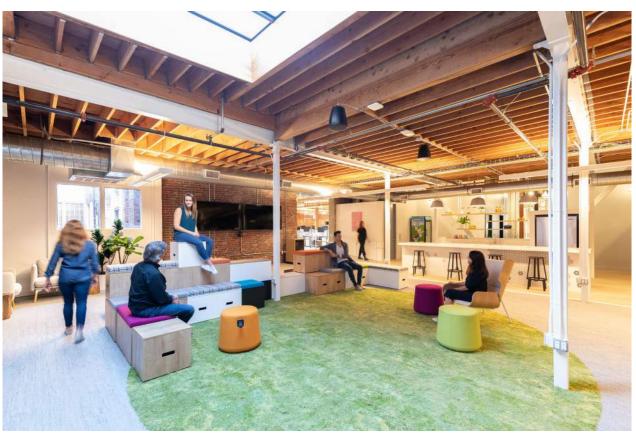

ES)











Santana – Self-titled 1969 album

o CCR - Green River o Janis Joplin - Pearl

Framed Album Art, 20x20, black or white frame, \$107ea

12/12/2023 // AG // 31

12/12/2023 // AG // 35

1. Muni Fast Pass Framed Prints, 18x24, \$106/ea 24x30 Black Anodized <u>Aluminum Frame</u> with single, 3-in white matte, \$203/ea

## Reception 1065 | Coffee Table Accessories



# PROFESSIONAL & FINANCIAL SERVICES







































"Before" Images











Jones Hall San Francisco











## "Before" Images



































































# Jackson Square Aviation San Francisco





Jackson Square Aviation
San Francisco





## Jackson Square Aviation San Francisco

















































































































San Francisco



## FENNIE+MEHL Architects

























**PCI** Alameda

































## FENNIE+MEHL Architects

Unexpected, by design.