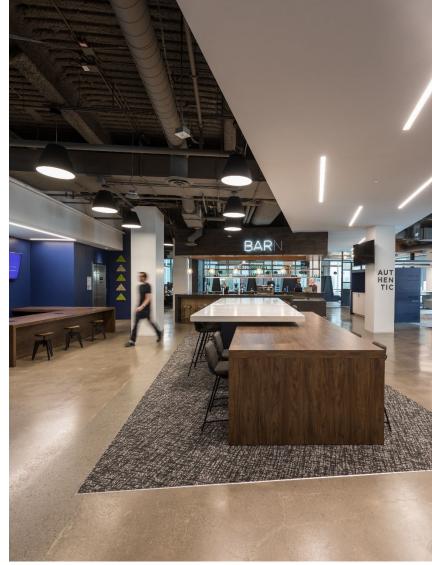

6 FRAMED COVERS (2 ROWS OF 3 IN BRICK NICHES)











Santana – Self-titled 1969 album

o CCR - Green River o Janis Joplin - Pearl

Framed Album Art, 20x20, black or white frame, \$107ea

12/12/2023 // AG // 31

12/12/2023 // AG // 35

1. Muni Fast Pass Framed Prints, 18x24, \$106/ea 24x30 Black Anodized <u>Aluminum Frame</u> with single, 3-in white matte, \$203/ea

## Reception 1065 | Coffee Table Accessories



# PROFESSIONAL & FINANCIAL SERVICES







































"Before" Images











Jones Hall San Francisco











## "Before" Images



































































# Jackson Square Aviation San Francisco





Jackson Square Aviation
San Francisco





## Jackson Square Aviation San Francisco

















































































































San Francisco



## FENNIE+MEHL Architects

























**PCI** Alameda

































## FENNIE+MEHL Architects

Unexpected, by design.