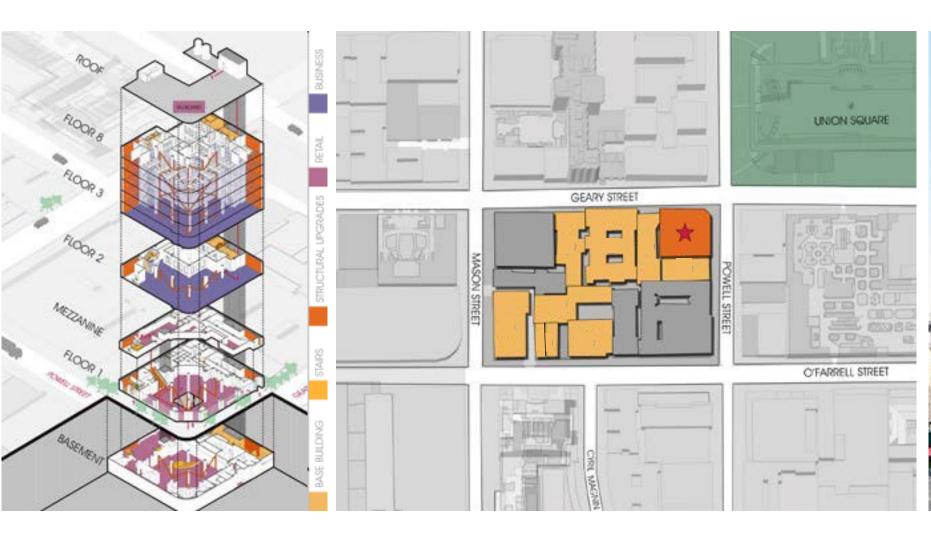

132,123 SF

109,982 SF

323 Geary
San Francisco, CA

109,982 SF

Historic building repositioning, due diligence, feasibility studies, early market analysis, real-estate strategy, and pro forma