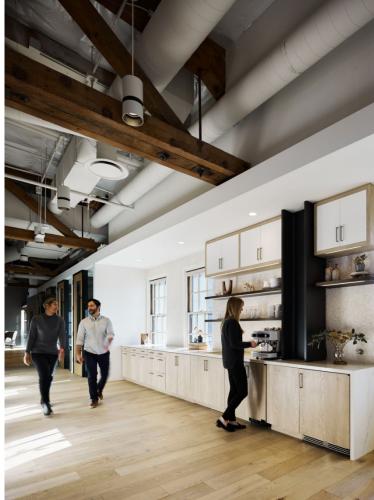

ild out + office spaces



Ample San Francisco, CA

25,223 SF R&D build out + office spaces

Plan - North Building Mezzanine

CONF OPEN OFFICE LOUNGE OPEN OFFICE 000 000

Plan - North Building Ground Floor









DECA - 14th Street San Francisco, CA

20,683 SF PDR/industrial campus repositioning





# 1620-1680 Davidson San Francisco, CA









# AMENITY SPACES



#### **Confidential Client**

## Before





# Concept Design



### **Lobby Concept Rendering**













#### **Forerunner Ventures**











#### Presidio Golf & Concordia Club







Presidio Golf & Concordia Club





#### Presidio Golf & Concordia Club





















Emergence Capital San Francisco







































### **SOMA Restaurant**

San Francisco

# ACCESSORIES & ARTWORK















# Emergence Capital San Francisco







































.

O'MARA

#### Break Room | Wall Art

VINTAGE SF MUSIC POSTERS, FRAMED











#### Work Lounge 1037 | Framed Records

6 FRAMED COVERS (2 ROWS OF 3 IN BRICK NICHES)











Santana – Self-titled 1969 album

o CCR - Green River o Janis Joplin - Pearl

Framed Album Art, 20x20, black or white frame, \$107ea

12/12/2023 // AG // 31

12/12/2023 // AG // 35

1. Muni Fast Pass Framed Prints, 18x24, \$106/ea 24x30 Black Anodized <u>Aluminum Frame</u> with single, 3-in white matte, \$203/ea

## Reception 1065 | Coffee Table Accessories



# PROFESSIONAL & FINANCIAL SERVICES







































"Before" Images











Jones Hall San Francisco











## "Before" Images