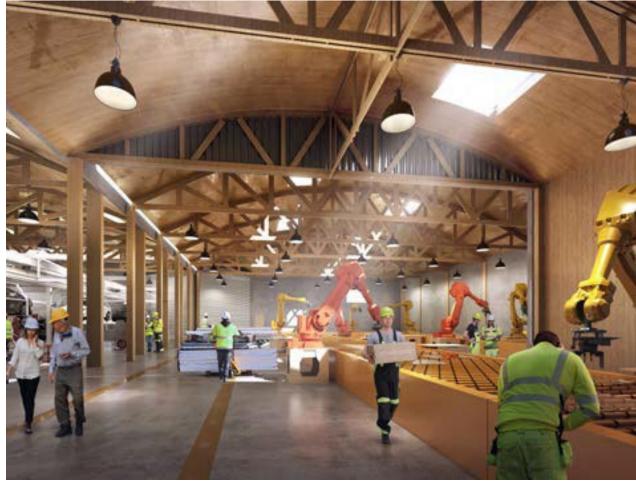

25,223 SF R&D build out + office spaces

Plan - North Building Mezzanine

CONF OPEN OFFICE LOUNGE OPEN OFFICE 000 000

Plan - North Building Ground Floor

DECA - 14th Street San Francisco, CA

20,683 SF PDR/industrial campus repositioning