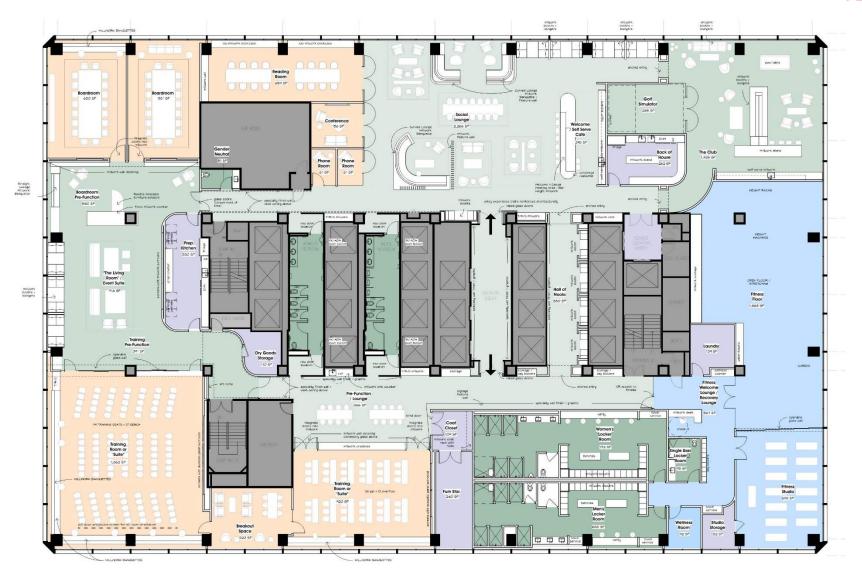

tions center, office













Silicon Valley Bank SOC Santa Clara, CA

1,000 SF Global security operations center

# Gilead Data Center Foster City, CA







Gilead Data Center Foster City, CA

1,000 SF
Data center + support, storage

# Warehouse, Industrial Manufacturing Space, R&D, PPRD









20,032 SF







Ample San Francisco, CA

25,223 SF R&D build out + office spaces



Ample San Francisco, CA

25,223 SF R&D build out + office spaces



Ample San Francisco, CA

25,223 SF R&D build out + office spaces

Plan - North Building Mezzanine

CONF OPEN OFFICE LOUNGE OPEN OFFICE 000 000

Plan - North Building Ground Floor









DECA - 14th Street San Francisco, CA

20,683 SF PDR/industrial campus repositioning





# 1620-1680 Davidson San Francisco, CA









# AMENITY SPACES



#### **Confidential Client**

## Before





# Concept Design



### **Lobby Concept Rendering**













#### **Forerunner Ventures**











#### Presidio Golf & Concordia Club







Presidio Golf & Concordia Club





#### Presidio Golf & Concordia Club





















Emergence Capital San Francisco







































### **SOMA Restaurant**

San Francisco

# ACCESSORIES & ARTWORK















# Emergence Capital San Francisco







































.

O'MARA

#### Break Room | Wall Art

VINTAGE SF MUSIC POSTERS, FRAMED











#### Work Lounge 1037 | Framed Records

6 FRAMED COVERS (2 ROWS OF 3 IN BRICK NICHES)











Santana – Self-titled 1969 album

o CCR - Green River o Janis Joplin - Pearl

Framed Album Art, 20x20, black