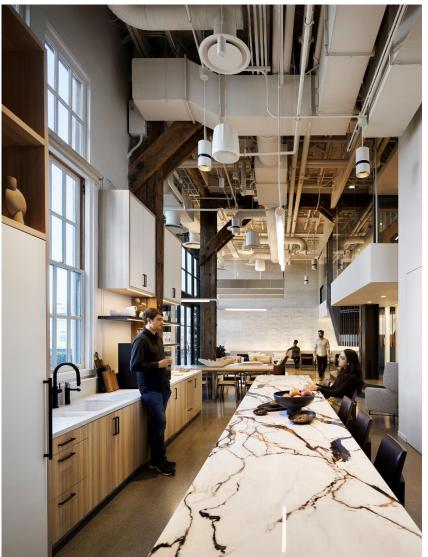

R&D, PPRD









20,032 SF







Ample San Francisco, CA

25,223 SF R&D build out + office spaces



Ample San Francisco, CA

25,223 SF R&D build out + office spaces



Ample San Francisco, CA

25,223 SF R&D build out + office spaces

Plan - North Building Mezzanine

CONF OPEN OFFICE LOUNGE OPEN OFFICE 000 000

Plan - North Building Ground Floor









DECA - 14th Street San Francisco, CA

20,683 SF PDR/industrial campus repositioning





# 1620-1680 Davidson San Francisco, CA









# AMENITY SPACES



#### **Confidential Client**

## Before





# Concept Design



### **Lobby Concept Rendering**













#### **Forerunner Ventures**











#### Presidio Golf & Concordia Club







Presidio Golf & Concordia Club





#### Presidio Golf & Concordia Club





















Emergence Capital San Francisco







































### **SOMA Restaurant**

San Francisco

# ACCESSORIES & ARTWORK















# Emergence Capital San Francisco







































.

O'MARA

#### Break Room | Wall Art

VINTAGE SF MUSIC POSTERS, FRAMED











#### Work Lounge 1037 | Framed Records

6 FRAMED COVERS (2 ROWS OF 3 IN BRICK NICHES)











Santana – Self-titled 1969 album

o CCR - Green River o Janis Joplin - Pearl

Framed Album Art, 20x20, black or white frame, \$107ea

12/12/2023 // AG // 31

12/12/2023 // AG // 35

1. Muni Fast Pass Framed Prints, 18x24, \$106/ea 24x30 Black Anodized <u>Aluminum Frame</u> with single, 3-in white matte, \$203/ea

## Reception 1065 | Coffee Table Accessories



# PROFESSIONAL & FINANCIAL SER