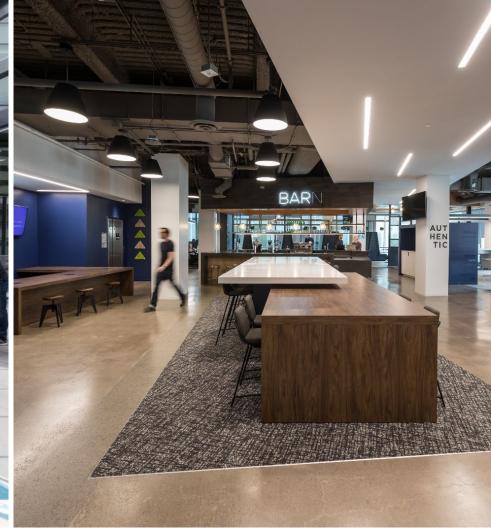

n Francisco, CA

25,223 SF R&D build out + office spaces



Ample San Francisco, CA

25,223 SF R&D build out + office spaces



Ample San Francisco, CA

25,223 SF R&D build out + office spaces

Plan - North Building Mezzanine

CONF OPEN OFFICE LOUNGE OPEN OFFICE 000 000

Plan - North Building Ground Floor









DECA - 14th Street San Francisco, CA

20,683 SF PDR/industrial campus repositioning





# 1620-1680 Davidson San Francisco, CA









# AMENITY SPACES



#### **Confidential Client**

## Before





# Concept Design



### **Lobby Concept Rendering**













#### **Forerunner Ventures**











#### Presidio Golf & Concordia Club







Presidio Golf & Concordia Club





#### Presidio Golf & Concordia Club





















Emergence Capital San Francisco







































### **SOMA Restaurant**

San Francisco

# ACCESSORIES & ARTWORK















# Emergence Capital San Francisco







































.

O'MARA

#### Break Room | Wall Art

VINTAGE SF MUSIC POSTERS, FRAMED











#### Work Lounge 1037 | Framed Records

6 FRAMED COVERS (2 ROWS OF 3 IN BRICK NICHES)











Santana – Self-titled 1969 album

o CCR - Green River o Janis Joplin - Pearl

Framed Album Art, 20x20, black or white frame, \$107ea

12/12/2023 // AG // 31

12/12/2023 // AG // 35

1. Muni Fast Pass Framed Prints, 18x24, \$106/ea 24x30 Black Anodized <u>Aluminum Frame</u> with single, 3-in white matte, \$203/ea

## Reception 1065 | Coffee Table Accessories



# PROFESSIONAL & FINANCIAL SERVICES