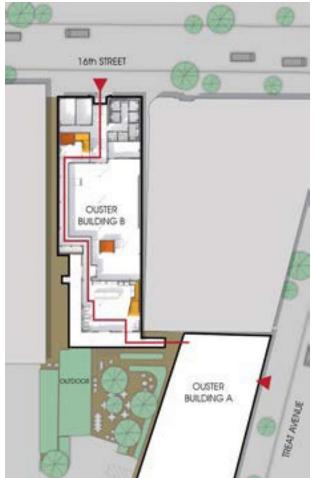

# Warehouse, Industrial Manufacturing Space, R&D, PPRD

20,032 SF

Ample San Francisco, CA

25,223 SF R&D build out + office spaces

Ample San Francisco, CA

25,223 SF R&D build out + office spaces

Ample San Francisco, CA

25,223 SF R&D build out + office spaces

Plan - North Building Mezzanine

CONF OPEN OFFICE LOUNGE OPEN OFFICE 000 000

Plan - North Building Ground Floor

DECA - 14th Street San Francisco, CA

20,683 SF PDR/industrial campus repositioning