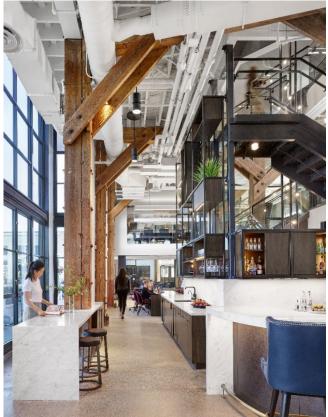

223 SF R&D build out + office spaces



Ample San Francisco, CA

25,223 SF R&D build out + office spaces



Ample San Francisco, CA

25,223 SF R&D build out + office spaces

Plan - North Building Mezzanine

CONF OPEN OFFICE LOUNGE OPEN OFFICE 000 000

Plan - North Building Ground Floor









DECA - 14th Street San Francisco, CA

20,683 SF PDR/industrial campus repositioning





# 1620-1680 Davidson San Francisco, CA









# AMENITY SPACES



#### **Confidential Client**

## Before





# Concept Design



### **Lobby Concept Rendering**













#### **Forerunner Ventures**











#### Presidio Golf & Concordia Club







Presidio Golf & Concordia Club





#### Presidio Golf & Concordia Club





















Emergence Capital San Francisco







































### **SOMA Restaurant**

San Francisco

# ACCESSORIES & ARTWORK















# Emergence Capital San Francisco







































.

O'MARA

#### Break Room | Wall Art

VINTAGE SF MUSIC POSTERS, FRAMED











#### Work Lounge 1037 | Framed Records

6 FRAMED COVERS (2 ROWS OF 3 IN BRICK NICHES)











Santana – Self-titled 1969 album

o CCR - Green River o Janis Joplin - Pearl

Framed Album Art, 20x20, black or white frame, \$107ea

12/12/2023 // AG // 31

12/12/2023 // AG // 35

1. Muni Fast Pass Framed Prints, 18x24, \$106/ea 24x30 Black Anodized <u>Aluminum Frame</u> with single, 3-in white matte, \$203/ea

## Reception 1065 | Coffee Table Accessories



# PROFESSIONAL & FINANCIAL SERVICES







































"Before" Images