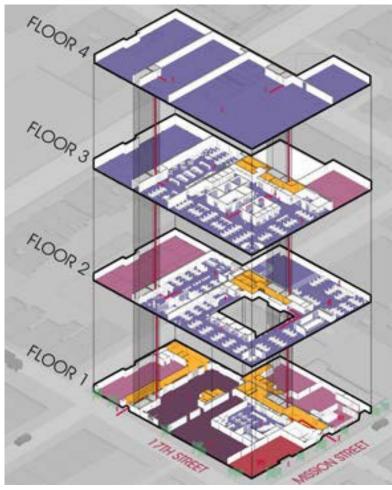

132,123 SF

2101 Mission

San Francisco, CA

FENNIE+MEHL Architects

132,123 SF

Building repositioning, historic preservation, interior renovations, mixed use zoning of 37% retail, 36% office, 27% PDR

2101 Mission San Francisco, CA