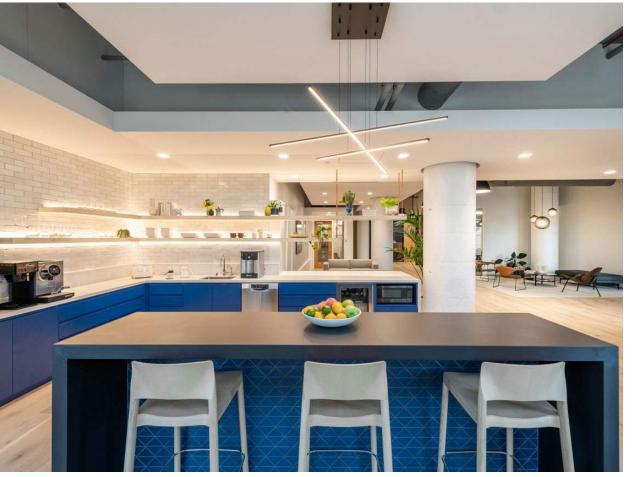

titled 1969 album

o CCR - Green River o Janis Joplin - Pearl

Framed Album Art, 20x20, black or white frame, \$107ea

12/12/2023 // AG // 31

12/12/2023 // AG // 35

1. Muni Fast Pass Framed Prints, 18x24, \$106/ea 24x30 Black Anodized <u>Aluminum Frame</u> with single, 3-in white matte, \$203/ea

## Reception 1065 | Coffee Table Accessories



# PROFESSIONAL & FINANCIAL SERVICES







































"Before" Images











Jones Hall San Francisco











## "Before" Images



































































# Jackson Square Aviation San Francisco





Jackson Square Aviation
San Francisco





## Jackson Square Aviation San Francisco

















































































































San Francisco



## FENNIE+MEHL Architects

























**PCI** Alameda

































## FENNIE+MEHL Architects

Unexpected, by design.