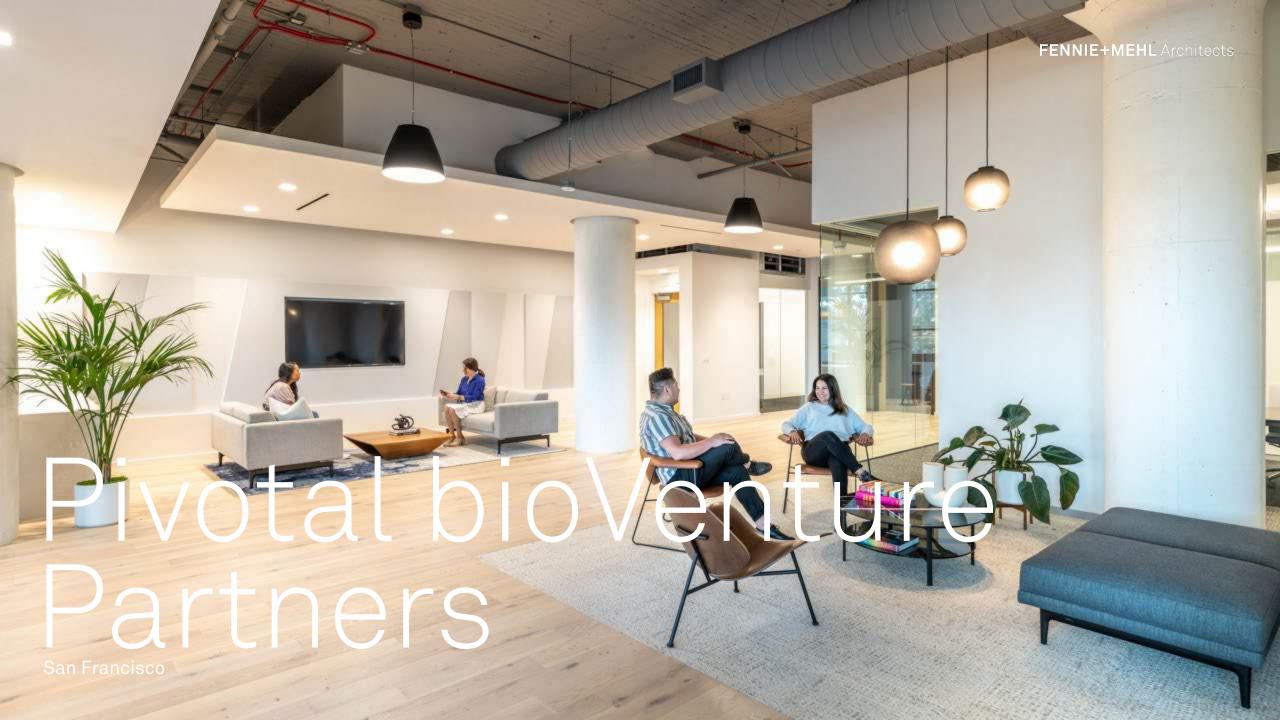

elf-titled 1969 album

o CCR - Green River o Janis Joplin - Pearl

Framed Album Art, 20x20, black or white frame, \$107ea

12/12/2023 // AG // 31

12/12/2023 // AG // 35

1. Muni Fast Pass Framed Prints, 18x24, \$106/ea 24x30 Black Anodized <u>Aluminum Frame</u> with single, 3-in white matte, \$203/ea

## Reception 1065 | Coffee Table Accessories



# PROFESSIONAL & FINANCIAL SERVICES







































"Before" Images











Jones Hall San Francisco











## "Before" Images



































































# Jackson Square Aviation San Francisco





Jackson Square Aviation
San Francisco





## Jackson Square Aviation San Francisco

















































































































San Francisco



## FENNIE+MEHL Architects

























**PCI** Alameda

































## FENNIE+MEHL Architects

Unexpected, by design.