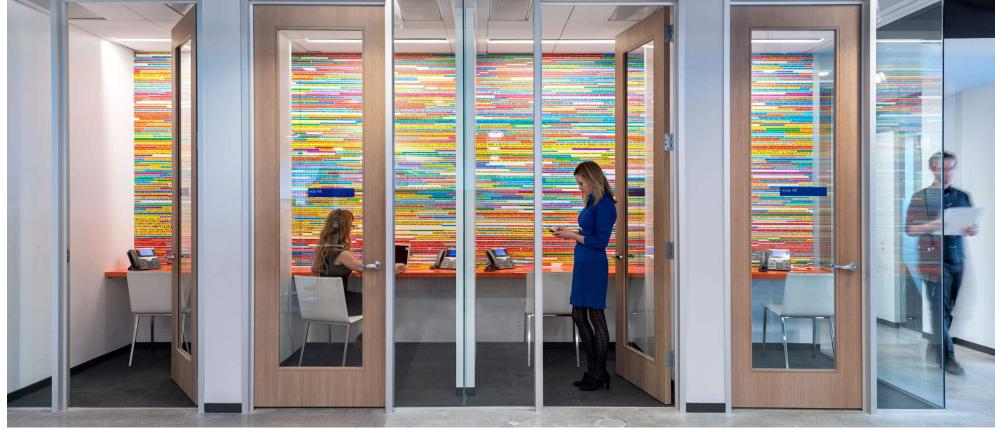

m Art, 20x20, black or white frame, \$107ea

12/12/2023 // AG // 31

12/12/2023 // AG // 35

1. Muni Fast Pass Framed Prints, 18x24, \$106/ea 24x30 Black Anodized <u>Aluminum Frame</u> with single, 3-in white matte, \$203/ea

## Reception 1065 | Coffee Table Accessories



# PROFESSIONAL & FINANCIAL SERVICES







































"Before" Images











Jones Hall San Francisco











## "Before" Images



































































# Jackson Square Aviation San Francisco





Jackson Square Aviation
San Francisco





## Jackson Square Aviation San Francisco

















































































































San Francisco



## FENNIE+MEHL Architects

























**PCI** Alameda

































## FENNIE+MEHL Architects

Unexpected, by design.