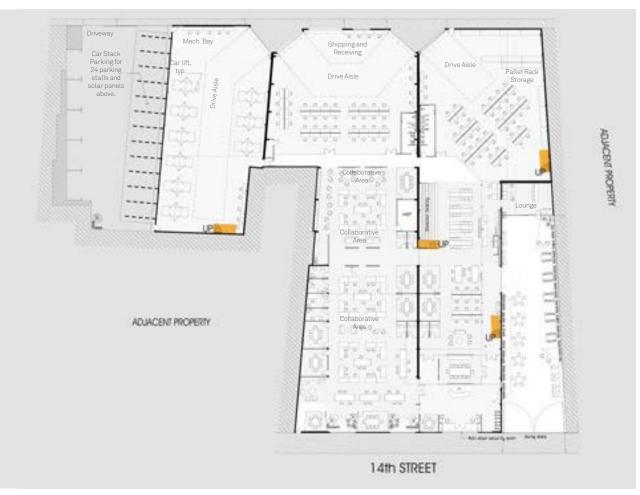

25,223 SF R&D build out + office spaces

Plan - North Building Mezzanine

CONF OPEN OFFICE LOUNGE OPEN OFFICE 000 000

Plan - North Building Ground Floor

DECA - 14th Street San Francisco, CA

20,683 SF PDR/industrial campus repositioning