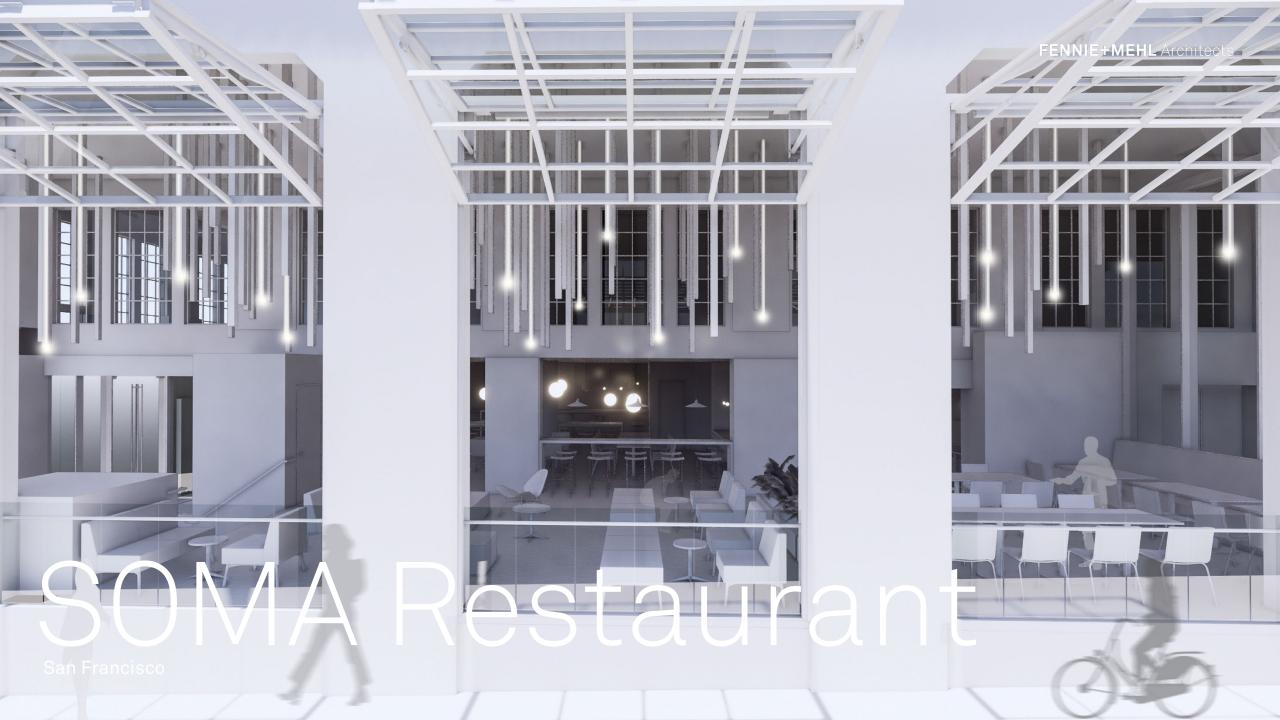

SF R&D build out + office spaces



Ample San Francisco, CA

25,223 SF R&D build out + office spaces



Ample San Francisco, CA

25,223 SF R&D build out + office spaces

Plan - North Building Mezzanine

CONF OPEN OFFICE LOUNGE OPEN OFFICE 000 000

Plan - North Building Ground Floor









DECA - 14th Street San Francisco, CA

20,683 SF PDR/industrial campus repositioning





# 1620-1680 Davidson San Francisco, CA









# AMENITY SPACES



#### **Confidential Client**

## Before





# Concept Design



### **Lobby Concept Rendering**













#### **Forerunner Ventures**











#### Presidio Golf & Concordia Club







Presidio Golf & Concordia Club





#### Presidio Golf & Concordia Club





















Emergence Capital San Francisco







































### **SOMA Restaurant**

San Francisco

# ACCESSORIES & ARTWORK















# Emergence Capital San Francisco







































.

O'MARA

#### Break Room | Wall Art

VINTAGE SF MUSIC POSTERS, FRAMED











#### Work Lounge 1037 | Framed Records

6 FRAMED COVERS (2 ROWS OF 3 IN BRICK NICHES)











Santana – Self-titled 1969 album

o CCR - Green River o Janis Joplin - Pearl

Framed Album Art, 20x20, black or white frame, \$107ea

12/12/2023 // AG // 31

12/12/2023 // AG // 35

1. Muni Fast Pass Framed Prints, 18x24, \$106/ea 24x30 Black Anodized <u>Aluminum Frame</u> with single, 3-in white matte, \$203/ea

## Reception 1065 | Coffee Table Accessories



# PROFESSIONAL & FINANCIAL SERVICES







































"Before" Images