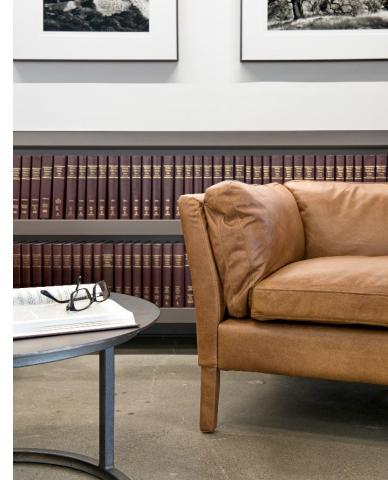

San Francisco

# ACCESSORIES & ARTWORK















# Emergence Capital San Francisco







































.

O'MARA

#### Break Room | Wall Art

VINTAGE SF MUSIC POSTERS, FRAMED











#### Work Lounge 1037 | Framed Records

6 FRAMED COVERS (2 ROWS OF 3 IN BRICK NICHES)











Santana – Self-titled 1969 album

o CCR - Green River o Janis Joplin - Pearl

Framed Album Art, 20x20, black or white frame, \$107ea

12/12/2023 // AG // 31

12/12/2023 // AG // 35

1. Muni Fast Pass Framed Prints, 18x24, \$106/ea 24x30 Black Anodized <u>Aluminum Frame</u> with single, 3-in white matte, \$203/ea

## Reception 1065 | Coffee Table Accessories



# PROFESSIONAL & FINANCIAL SERVICES







































"Before" Images











Jones Hall San Francisco











## "Before" Images



































































# Jackson Square Aviation San Francisco





Jackson Square Aviation
San Francisco





## Jackson Square Aviation San Francisco

















































































































San Francisco



## FENNIE+MEHL Architects

























**PCI** Alameda

































## FENNIE+MEHL Architects

Unexpected, by design.