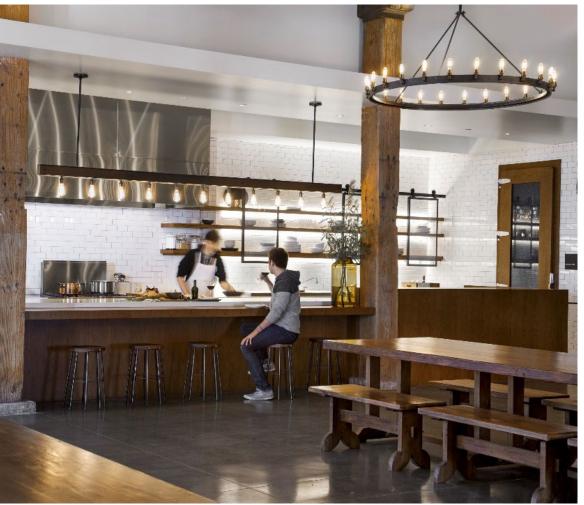

cisco, CA

25,223 SF R&D build out + office spaces



Ample San Francisco, CA

25,223 SF R&D build out + office spaces



Ample San Francisco, CA

25,223 SF R&D build out + office spaces

Plan - North Building Mezzanine

CONF OPEN OFFICE LOUNGE OPEN OFFICE 000 000

Plan - North Building Ground Floor









DECA - 14th Street San Francisco, CA

20,683 SF PDR/industrial campus repositioning





# 1620-1680 Davidson San Francisco, CA









# AMENITY SPACES



#### **Confidential Client**

## Before





# Concept Design



### **Lobby Concept Rendering**













#### **Forerunner Ventures**











#### Presidio Golf & Concordia Club







Presidio Golf & Concordia Club





#### Presidio Golf & Concordia Club





















Emergence Capital San Francisco







































### **SOMA Restaurant**

San Francisco

# ACCESSORIES & ARTWORK















# Emergence Capital San Francisco







































.

O'MARA

#### Break Room | Wall Art

VINTAGE SF MUSIC POSTERS, FRAMED











#### Work Lounge 1037 | Framed Records

6 FRAMED COVERS (2 ROWS OF 3 IN BRICK NICHES)











Santana – Self-titled 1969 album

o CCR - Green River o Janis Joplin - Pearl

Framed Album Art, 20x20, black or white frame, \$107ea

12/12/2023 // AG // 31

12/12/2023 // AG // 35

1. Muni Fast Pass Framed Prints, 18x24, \$106/ea 24x30 Black Anodized <u>Aluminum Frame</u> with single, 3-in white matte, \$203/ea

## Reception 1065 | Coffee Table Accessories



# PROFESSIONAL & FINANCIAL SERVICES







































"Befor