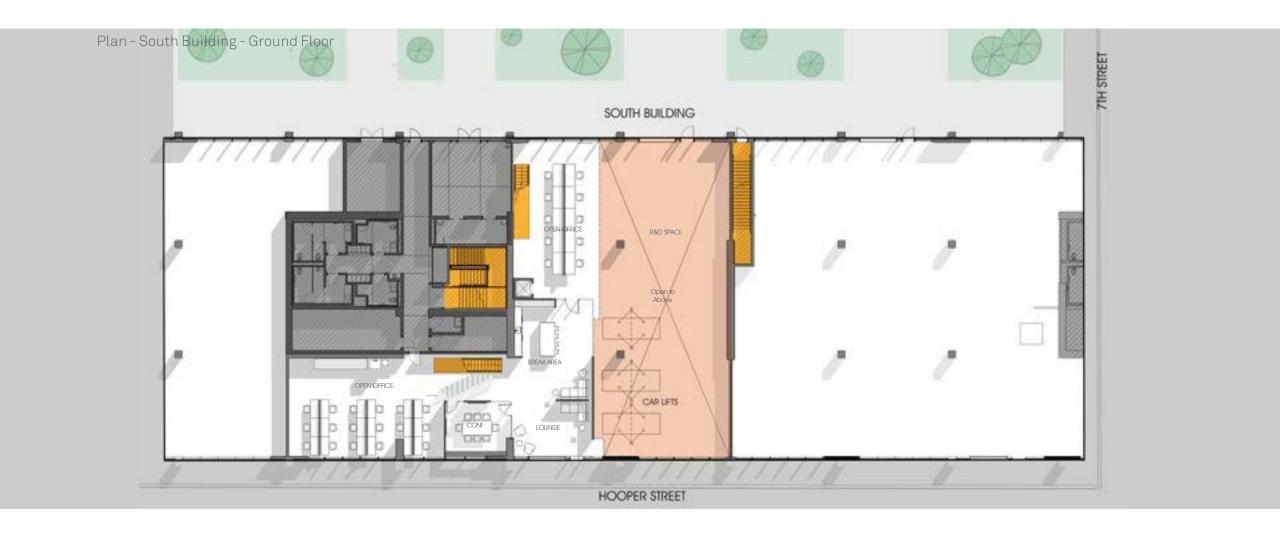

# Warehouse, Industrial Manufacturing Space, R&D, PPRD

20,032 SF

Ample San Francisco, CA

25,223 SF R&D build out + office spaces

Ample San Francisco, CA

25,223 SF R&D build out + office spaces

Ample San Francisco, CA

25,223 SF R&D build out + office spaces

Plan - North Building Mezzanine

CONF OPEN OFFICE LOUNGE OPEN OFFICE 000 000

Plan - North Building Ground Floor

DECA - 14th Street San Francisco, CA

20,683 SF PDR/industrial campus repositioning