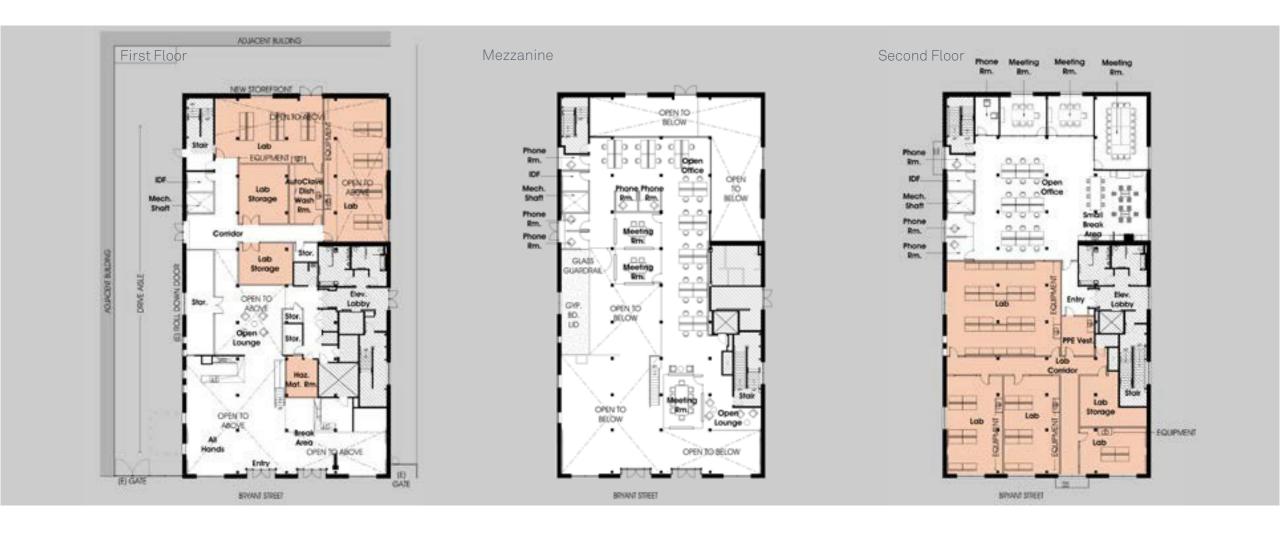

ons Package

# BASE BUILDING SHELL+CORE









248,888 SF







248,888 SF







92,465 SF Building repositioning and renovation





901 Battery San Francisco, CA

92,465 SF Building repositioning and renovation







901 Battery San Francisco, CA

92,465 SF Building repositioning and renovation









132,123 SF





2101 Mission

San Francisco, CA

FENNIE+MEHL Architects

132,123 SF

Building repositioning, historic preservation, interior renovations, mixed use zoning of 37% retail, 36% office, 27% PDR







2101 Mission San Francisco, CA

132,123 SF







109,982 SF





323 Geary
San Francisco, CA

109,982 SF

Historic building repositioning, due diligence, feasibility studies, early market analysis, real-estate strategy, and pro forma

# Life Science, Wet + Dry Lab











1045 Bryant San Francisco, CA





# Mission Critical + Data Centers







Forescout SOC San Jose, CA

96,000 SF Security operations center, office





Forescout SOC San Jose, CA

96,000 SF Security operations center, office













Silicon Valley Bank SOC Santa Clara, CA

1,000 SF Global security operations center

# Gilead Data Center Foster City, CA







Gilead Data Center Foster City, CA

1,000 SF
Data center + support, storage

# Warehouse, Industrial Manufacturing Space, R&D, PPRD









20,032 SF







Ample San Francisco, CA

25,223 SF R&D build out + office spaces



Ample San Francisco, CA

25,223 SF R&D build out + office spaces



Ample San Francisco, CA

25,223 SF R&D build out + office spaces

Plan - North Building Mezzanine

CONF OPEN OFFICE LOUNGE OPEN OFFICE