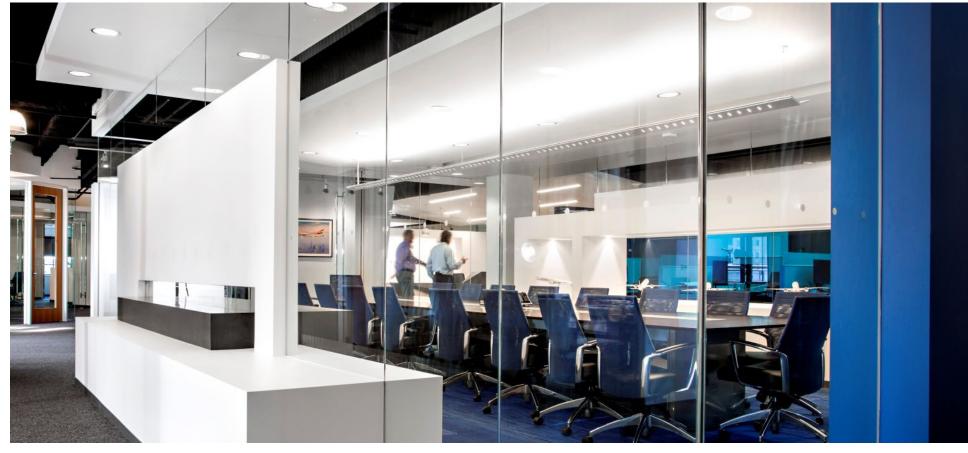

#### Break Room | Wall Art

VINTAGE SF MUSIC POSTERS, FRAMED











#### Work Lounge 1037 | Framed Records

6 FRAMED COVERS (2 ROWS OF 3 IN BRICK NICHES)











Santana – Self-titled 1969 album

o CCR - Green River o Janis Joplin - Pearl

Framed Album Art, 20x20, black or white frame, \$107ea

12/12/2023 // AG // 31

12/12/2023 // AG // 35

1. Muni Fast Pass Framed Prints, 18x24, \$106/ea 24x30 Black Anodized <u>Aluminum Frame</u> with single, 3-in white matte, \$203/ea

## Reception 1065 | Coffee Table Accessories



# PROFESSIONAL & FINANCIAL SERVICES







































"Before" Images











Jones Hall San Francisco











## "Before" Images



































































# Jackson Square Aviation San Francisco





Jackson Square Aviation
San Francisco





## Jackson Square Aviation San Francisco

















































































































San Francisco



## FENNIE+MEHL Architects

























**PCI** Alameda

































## FENNIE+MEHL Architects

Unexpected, by design.