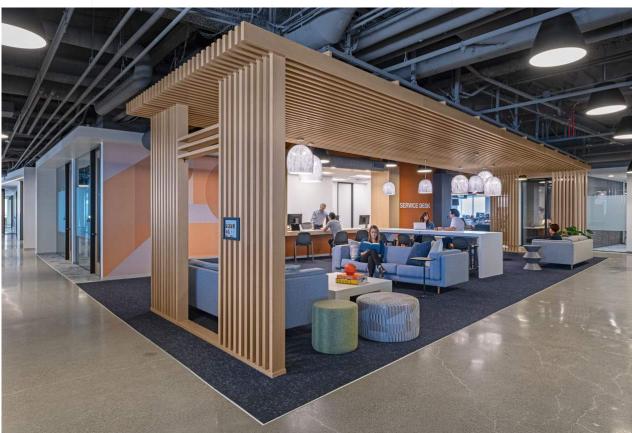

Francisco







































.

O'MARA

#### Break Room | Wall Art

VINTAGE SF MUSIC POSTERS, FRAMED











#### Work Lounge 1037 | Framed Records

6 FRAMED COVERS (2 ROWS OF 3 IN BRICK NICHES)











Santana – Self-titled 1969 album

o CCR - Green River o Janis Joplin - Pearl

Framed Album Art, 20x20, black or white frame, \$107ea

12/12/2023 // AG // 31

12/12/2023 // AG // 35

1. Muni Fast Pass Framed Prints, 18x24, \$106/ea 24x30 Black Anodized <u>Aluminum Frame</u> with single, 3-in white matte, \$203/ea

## Reception 1065 | Coffee Table Accessories



# PROFESSIONAL & FINANCIAL SERVICES







































"Before" Images











Jones Hall San Francisco











## "Before" Images



































































# Jackson Square Aviation San Francisco





Jackson Square Aviation
San Francisco





## Jackson Square Aviation San Francisco

















































































































San Francisco



## FENNIE+MEHL Architects

























**PCI** Alameda

































## FENNIE+MEHL Architects

Unexpected, by design.