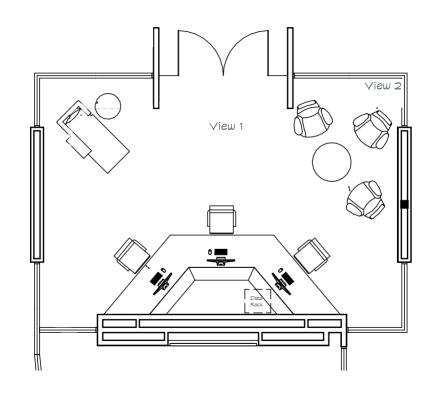

# Mission Critical + Data Centers

Forescout SOC San Jose, CA

96,000 SF Security operations center, office

Forescout SOC San Jose, CA

96,000 SF Security operations center, office

Silicon Valley Bank SOC Santa Clara, CA