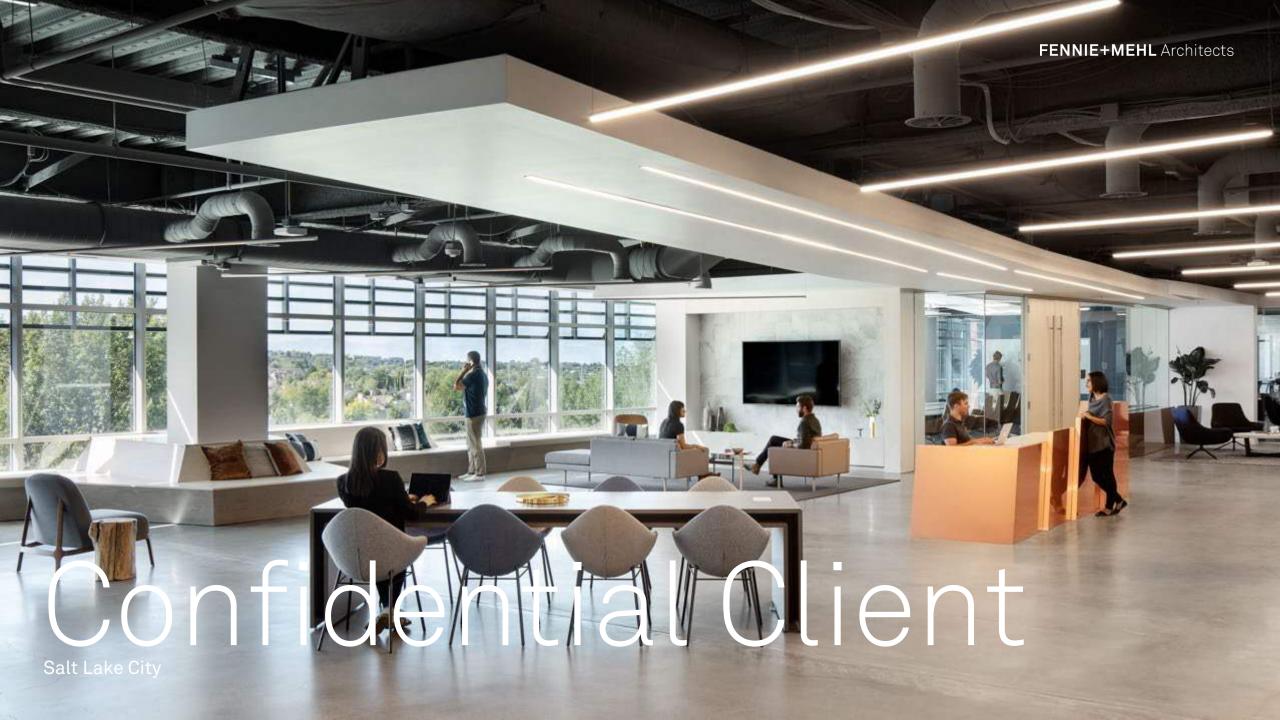

een River o Janis Joplin - Pearl

Framed Album Art, 20x20, black or white frame, \$107ea

12/12/2023 // AG // 31

12/12/2023 // AG // 35

1. Muni Fast Pass Framed Prints, 18x24, \$106/ea 24x30 Black Anodized <u>Aluminum Frame</u> with single, 3-in white matte, \$203/ea

## Reception 1065 | Coffee Table Accessories



# PROFESSIONAL & FINANCIAL SERVICES







































"Before" Images











Jones Hall San Francisco











## "Before" Images



































































# Jackson Square Aviation San Francisco





Jackson Square Aviation
San Francisco





## Jackson Square Aviation San Francisco

















































































































San Francisco



## FENNIE+MEHL Architects

























**PCI** Alameda

































## FENNIE+MEHL Architects

Unexpected, by design.