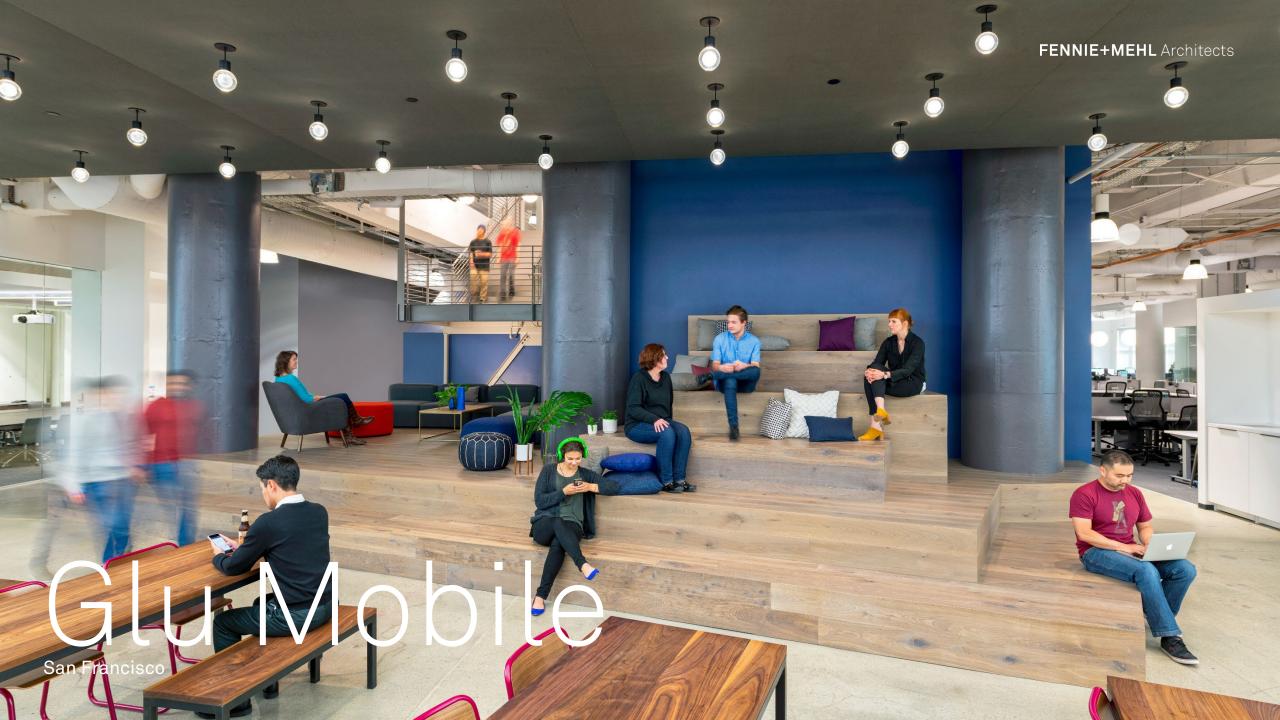

Santana – Self-titled 1969 album

o CCR - Green River o Janis Joplin - Pearl

Framed Album Art, 20x20, black or white frame, \$107ea

12/12/2023 // AG // 31

12/12/2023 // AG // 35

1. Muni Fast Pass Framed Prints, 18x24, \$106/ea 24x30 Black Anodized <u>Aluminum Frame</u> with single, 3-in white matte, \$203/ea

## Reception 1065 | Coffee Table Accessories



# PROFESSIONAL & FINANCIAL SERVICES







































"Before" Images











Jones Hall San Francisco











## "Before" Images



































































# Jackson Square Aviation San Francisco





Jackson Square Aviation
San Francisco





## Jackson Square Aviation San Francisco

















































































































San Francisco



## FENNIE+MEHL Architects

























**PCI** Alameda

































## FENNIE+MEHL Architects

Unexpected, by design.