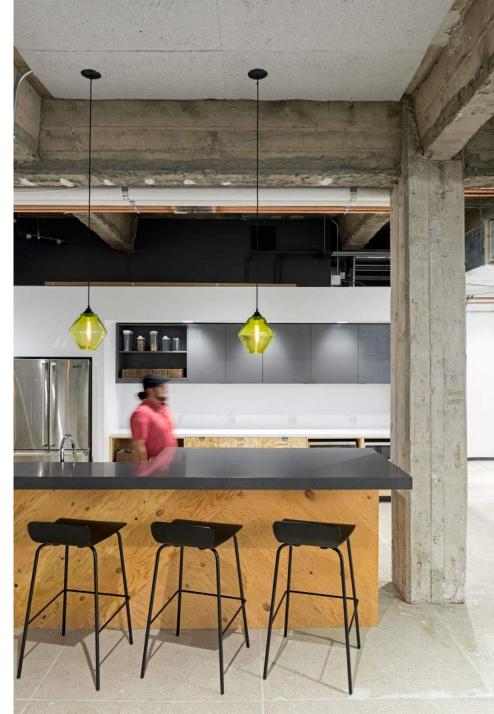

2/2023 // AG // 31

12/12/2023 // AG // 35

1. Muni Fast Pass Framed Prints, 18x24, \$106/ea 24x30 Black Anodized <u>Aluminum Frame</u> with single, 3-in white matte, \$203/ea

## Reception 1065 | Coffee Table Accessories



# PROFESSIONAL & FINANCIAL SERVICES







































"Before" Images











Jones Hall San Francisco











## "Before" Images



































































# Jackson Square Aviation San Francisco





Jackson Square Aviation
San Francisco





## Jackson Square Aviation San Francisco

















































































































San Francisco



## FENNIE+MEHL Architects

























**PCI** Alameda

































## FENNIE+MEHL Architects

Unexpected, by design.