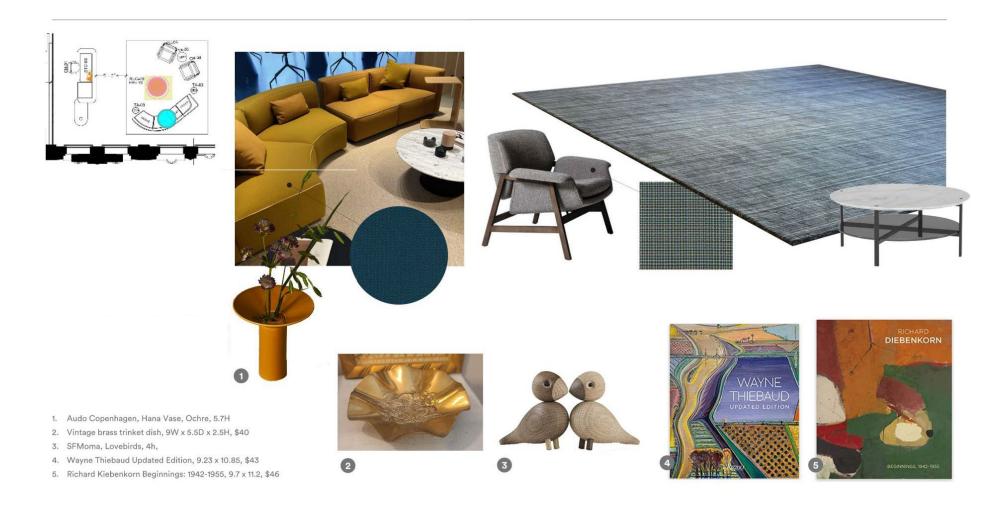

Concordia Club





















Emergence Capital San Francisco







































### **SOMA Restaurant**

San Francisco

# ACCESSORIES & ARTWORK















# Emergence Capital San Francisco







































.

O'MARA

#### Break Room | Wall Art

VINTAGE SF MUSIC POSTERS, FRAMED











#### Work Lounge 1037 | Framed Records

6 FRAMED COVERS (2 ROWS OF 3 IN BRICK NICHES)











Santana – Self-titled 1969 album

o CCR - Green River o Janis Joplin - Pearl

Framed Album Art, 20x20, black or white frame, \$107ea

12/12/2023 // AG // 31

12/12/2023 // AG // 35

1. Muni Fast Pass Framed Prints, 18x24, \$106/ea 24x30 Black Anodized <u>Aluminum Frame</u> with single, 3-in white matte, \$203/ea

## Reception 1065 | Coffee Table Accessories



# PROFESSIONAL & FINANCIAL SERVICES







































"Before" Images











Jones Hall San Francisco











## "Before" Images



































































# Jackson Square Aviation San Francisco





Jackson Square Aviation
San Francisco





## Jackson Square Aviation San Francisco

















































































































San Francisco



## FENNIE+MEHL Architects

























**PCI** Alameda

































## FENNIE+MEHL Architects

Unexpected, by design.