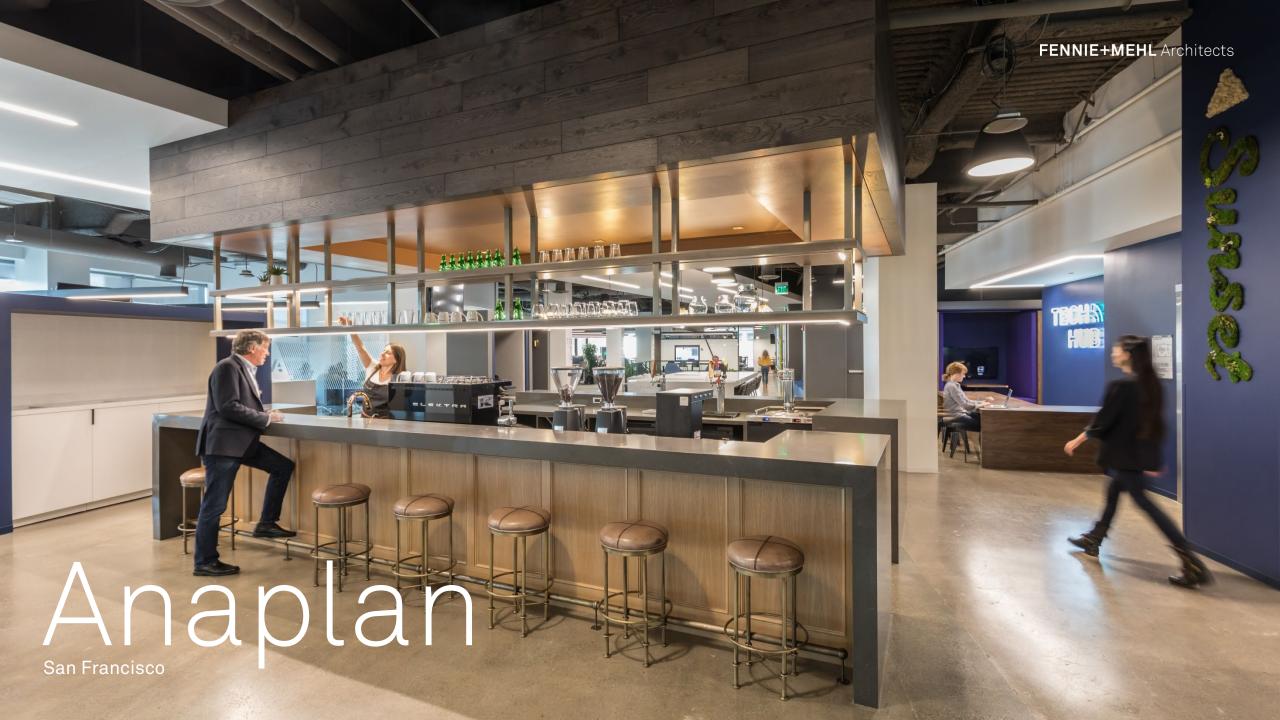

Ample San Francisco, CA

25,223 SF R&D build out + office spaces



Ample San Francisco, CA

25,223 SF R&D build out + office spaces



Ample San Francisco, CA

25,223 SF R&D build out + office spaces

Plan - North Building Mezzanine

CONF OPEN OFFICE LOUNGE OPEN OFFICE 000 000

Plan - North Building Ground Floor









DECA - 14th Street San Francisco, CA

20,683 SF PDR/industrial campus repositioning





# 1620-1680 Davidson San Francisco, CA









# AMENITY SPACES



#### **Confidential Client**

## Before





# Concept Design



### **Lobby Concept Rendering**













#### **Forerunner Ventures**











#### Presidio Golf & Concordia Club







Presidio Golf & Concordia Club





#### Presidio Golf & Concordia Club





















Emergence Capital San Francisco







































### **SOMA Restaurant**

San Francisco

# ACCESSORIES & ARTWORK















# Emergence Capital San Francisco







































.

O'MARA

#### Break Room | Wall Art

VINTAGE SF MUSIC POSTERS, FRAMED











#### Work Lounge 1037 | Framed Records

6 FRAMED COVERS (2 ROWS OF 3 IN BRICK NICHES)











Santana – Self-titled 1969 album

o CCR - Green River o Janis Joplin - Pearl

Framed Album Art, 20x20, black or white frame, \$107ea

12/12/2023 // AG // 31

12/12/2023 // AG // 35

1. Muni Fast Pass Framed Prints, 18x24, \$106/ea 24x30 Black Anodized <u>Aluminum Frame</u> with single, 3-in white matte, \$203/ea

## Reception 1065 | Coffee Table Accessories



# PROFESSIONAL & FINANCIAL SERVICES