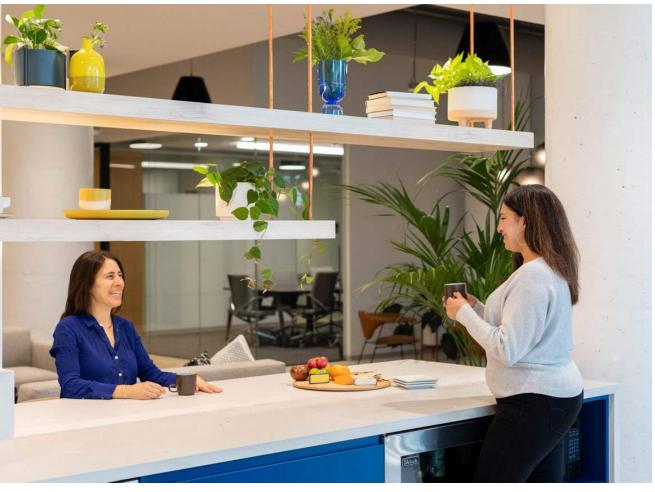

ed 1969 album

o CCR - Green River o Janis Joplin - Pearl

Framed Album Art, 20x20, black or white frame, \$107ea

12/12/2023 // AG // 31

12/12/2023 // AG // 35

1. Muni Fast Pass Framed Prints, 18x24, \$106/ea 24x30 Black Anodized <u>Aluminum Frame</u> with single, 3-in white matte, \$203/ea

## Reception 1065 | Coffee Table Accessories



# PROFESSIONAL & FINANCIAL SERVICES







































"Before" Images











Jones Hall San Francisco











## "Before" Images



































































# Jackson Square Aviation San Francisco





Jackson Square Aviation
San Francisco





## Jackson Square Aviation San Francisco

















































































































San Francisco



## FENNIE+MEHL Architects

























**PCI** Alameda

































## FENNIE+MEHL Architects

Unexpected, by design.