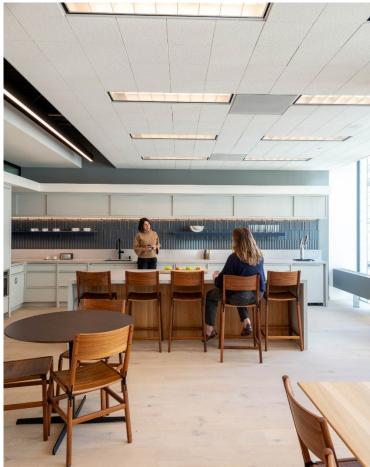

223 SF R&D build out + office spaces

Plan - North Building Mezzanine

CONF OPEN OFFICE LOUNGE OPEN OFFICE 000 000

Plan - North Building Ground Floor









DECA - 14th Street San Francisco, CA

20,683 SF PDR/industrial campus repositioning





# 1620-1680 Davidson San Francisco, CA









# AMENITY SPACES



#### **Confidential Client**

## Before





# Concept Design



### **Lobby Concept Rendering**













#### **Forerunner Ventures**











#### Presidio Golf & Concordia Club







Presidio Golf & Concordia Club





#### Presidio Golf & Concordia Club





















Emergence Capital San Francisco







































### **SOMA Restaurant**

San Francisco

# ACCESSORIES & ARTWORK















# Emergence Capital San Francisco







































.

O'MARA

#### Break Room | Wall Art

VINTAGE SF MUSIC POSTERS, FRAMED











#### Work Lounge 1037 | Framed Records

6 FRAMED COVERS (2 ROWS OF 3 IN BRICK NICHES)











Santana – Self-titled 1969 album

o CCR - Green River o Janis Joplin - Pearl

Framed Album Art, 20x20, black or white frame, \$107ea

12/12/2023 // AG // 31

12/12/2023 // AG // 35

1. Muni Fast Pass Framed Prints, 18x24, \$106/ea 24x30 Black Anodized <u>Aluminum Frame</u> with single, 3-in white matte, \$203/ea

## Reception 1065 | Coffee Table Accessories



# PROFESSIONAL & FINANCIAL SERVICES







































"Before" Images











Jones Hall San Francisco











## "Before" Images



































































# Jacks