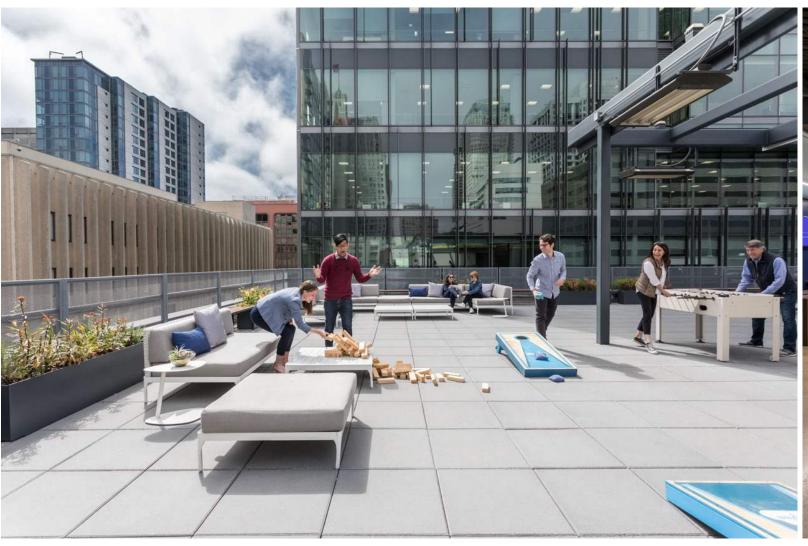

San Francisco, CA

25,223 SF R&D build out + office spaces



Ample San Francisco, CA

25,223 SF R&D build out + office spaces



Ample San Francisco, CA

25,223 SF R&D build out + office spaces

Plan - North Building Mezzanine

CONF OPEN OFFICE LOUNGE OPEN OFFICE 000 000

Plan - North Building Ground Floor









DECA - 14th Street San Francisco, CA

20,683 SF PDR/industrial campus repositioning





# 1620-1680 Davidson San Francisco, CA









# AMENITY SPACES



#### **Confidential Client**

## Before





# Concept Design



### **Lobby Concept Rendering**













#### **Forerunner Ventures**











#### Presidio Golf & Concordia Club







Presidio Golf & Concordia Club





#### Presidio Golf & Concordia Club





















Emergence Capital San Francisco







































### **SOMA Restaurant**

San Francisco

# ACCESSORIES & ARTWORK















# Emergence Capital San Francisco







































.

O'MARA

#### Break Room | Wall Art

VINTAGE SF MUSIC POSTERS, FRAMED











#### Work Lounge 1037 | Framed Records

6 FRAMED COVERS (2 ROWS OF 3 IN BRICK NICHES)











Santana – Self-titled 1969 album

o CCR - Green River o Janis Joplin - Pearl

Framed Album Art, 20x20, black or white frame, \$107ea

12/12/2023 // AG // 31

12/12/2023 // AG // 35

1. Muni Fast Pass Framed Prints, 18x24, \$106/ea 24x30 Black Anodized <u>Aluminum Frame</u> with single, 3-in white matte, \$203/ea

## Reception 1065 | Coffee Table Accessories



# PROFESSIONAL & FINANCIAL SERVICES