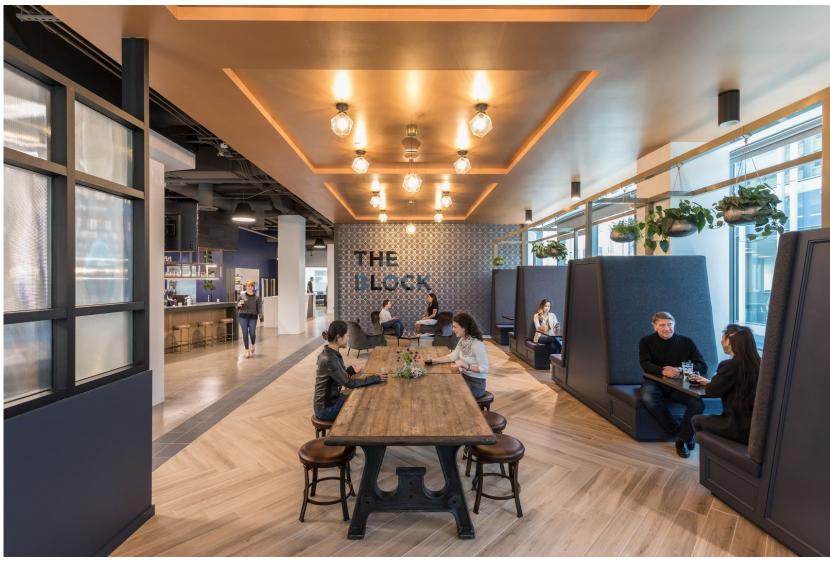

Records

6 FRAMED COVERS (2 ROWS OF 3 IN BRICK NICHES)











Santana – Self-titled 1969 album

o CCR - Green River o Janis Joplin - Pearl

Framed Album Art, 20x20, black or white frame, \$107ea

12/12/2023 // AG // 31

12/12/2023 // AG // 35

1. Muni Fast Pass Framed Prints, 18x24, \$106/ea 24x30 Black Anodized <u>Aluminum Frame</u> with single, 3-in white matte, \$203/ea

## Reception 1065 | Coffee Table Accessories



# PROFESSIONAL & FINANCIAL SERVICES







































"Before" Images











Jones Hall San Francisco











## "Before" Images



































































# Jackson Square Aviation San Francisco





Jackson Square Aviation
San Francisco





## Jackson Square Aviation San Francisco

















































































































San Francisco



## FENNIE+MEHL Architects

























**PCI** Alameda

































## FENNIE+MEHL Architects

Unexpected, by design.