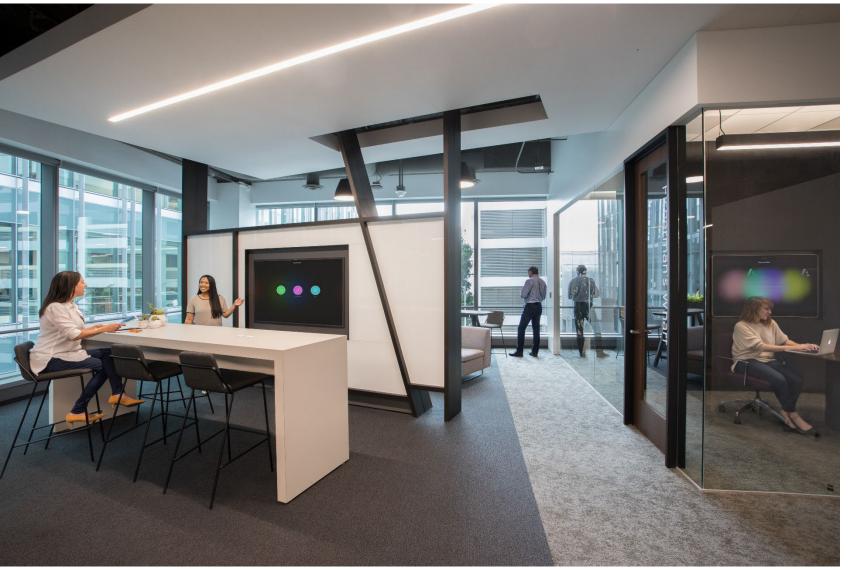

ds

6 FRAMED COVERS (2 ROWS OF 3 IN BRICK NICHES)











Santana – Self-titled 1969 album

o CCR - Green River o Janis Joplin - Pearl

Framed Album Art, 20x20, black or white frame, \$107ea

12/12/2023 // AG // 31

12/12/2023 // AG // 35

1. Muni Fast Pass Framed Prints, 18x24, \$106/ea 24x30 Black Anodized <u>Aluminum Frame</u> with single, 3-in white matte, \$203/ea

## Reception 1065 | Coffee Table Accessories



# PROFESSIONAL & FINANCIAL SERVICES







































"Before" Images











Jones Hall San Francisco











## "Before" Images



































































# Jackson Square Aviation San Francisco





Jackson Square Aviation
San Francisco





## Jackson Square Aviation San Francisco

















































































































San Francisco



## FENNIE+MEHL Architects

























**PCI** Alameda

































## FENNIE+MEHL Architects

Unexpected, by design.