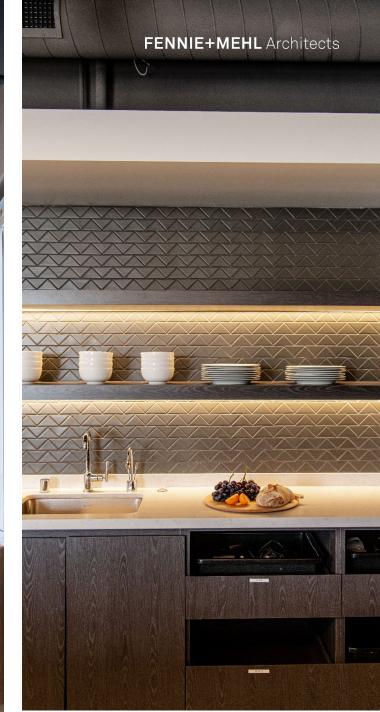

sco







































.

O'MARA

#### Break Room | Wall Art

VINTAGE SF MUSIC POSTERS, FRAMED











#### Work Lounge 1037 | Framed Records

6 FRAMED COVERS (2 ROWS OF 3 IN BRICK NICHES)











Santana – Self-titled 1969 album

o CCR - Green River o Janis Joplin - Pearl

Framed Album Art, 20x20, black or white frame, \$107ea

12/12/2023 // AG // 31

12/12/2023 // AG // 35

1. Muni Fast Pass Framed Prints, 18x24, \$106/ea 24x30 Black Anodized <u>Aluminum Frame</u> with single, 3-in white matte, \$203/ea

## Reception 1065 | Coffee Table Accessories



# PROFESSIONAL & FINANCIAL SERVICES







































"Before" Images











Jones Hall San Francisco











## "Before" Images



































































# Jackson Square Aviation San Francisco





Jackson Square Aviation
San Francisco





## Jackson Square Aviation San Francisco

















































































































San Francisco



## FENNIE+MEHL Architects

























**PCI** Alameda

































## FENNIE+MEHL Architects

Unexpected, by design.