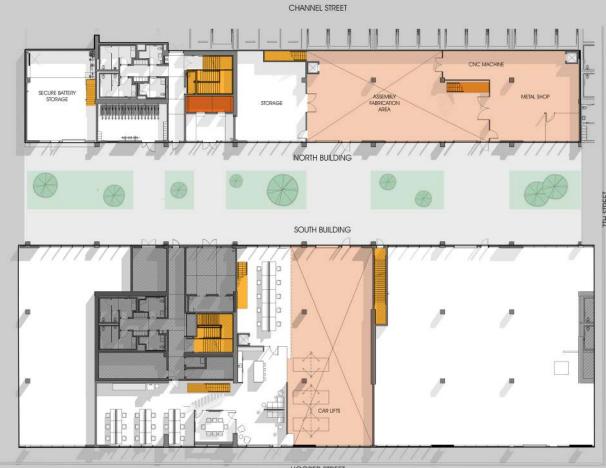

## Taraval St Taraval St Taraval St

San Francisco, CA

Balboa St

HOOPER STREET

Plan - South Building - Mezzanine

Ample San Francisco, CA 25,223 SF R&D build out + office spaces

## Plan - North Building Mezzanine

Ample San Francisco, CA 25,223 SF R&D build out + office spaces