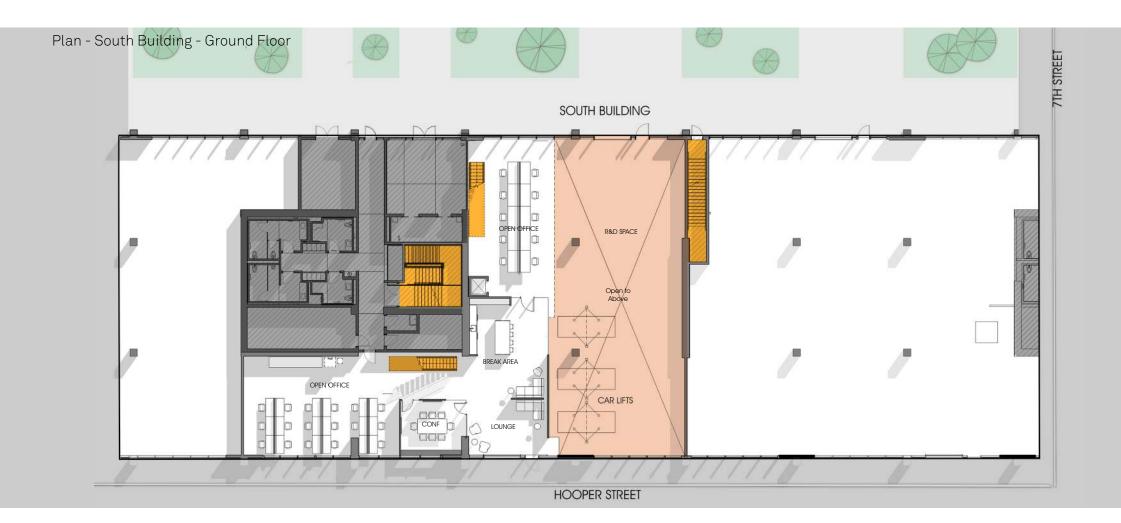

## Taraval St Taraval St Taraval St

San Francisco, CA

Balboa St

HOOPER STREET

Plan - South Building - Mezzanine

Ample San Francisco, CA 25,223 SF R&D build out + office spaces