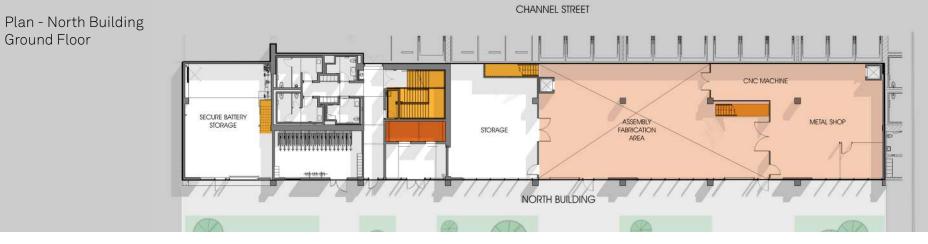

## Plan - North Building Mezzanine

Ample San Francisco, CA 25,223 SF R&D build out + office spaces