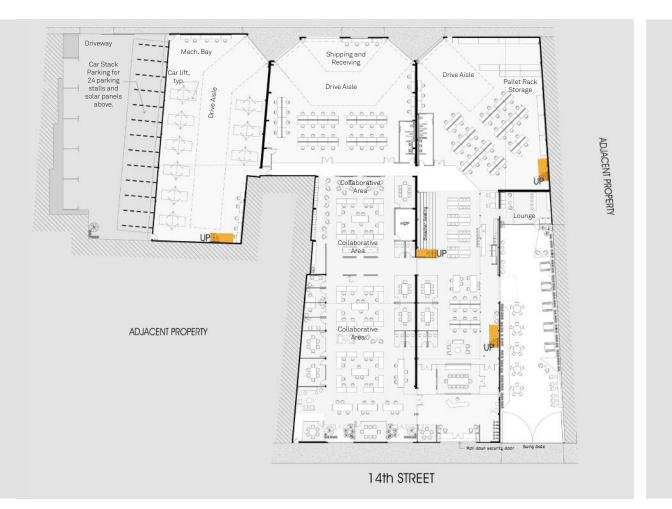

## DECA - 14th Street

San Francisco, CA

FI

DECA - 14th Street San Francisco, CA 20,683 SF PDR/industrial campus repositioning

DECA - 14th Street San Francisco, CA 20,683 SF PDR/industrial campus repositioning