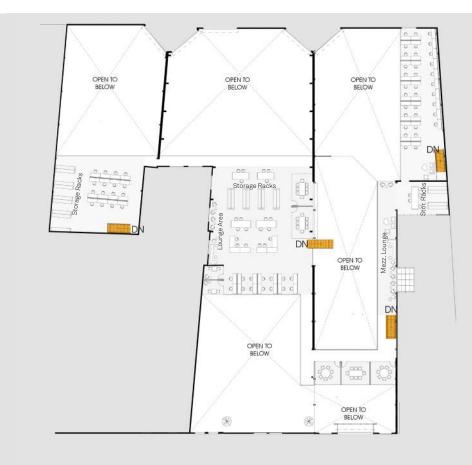

## DECA - 14th Street

San Francisco, CA

FI

DECA - 14th Street San Francisco, CA 20,683 SF PDR/industrial campus repositioning

DECA - 14th Street San Francisco, CA 20,683 SF PDR/industrial campus repositioning