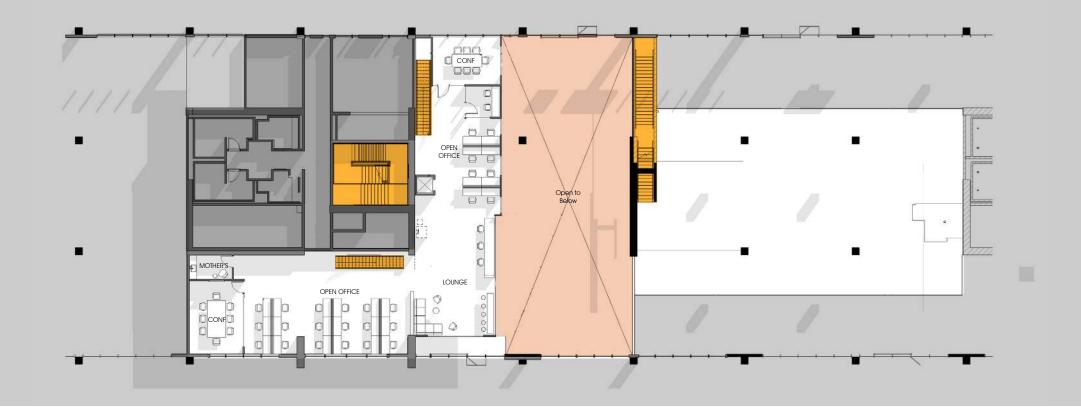

## Taraval St Taraval St Taraval St

San Francisco, CA

Balboa St

HOOPER STREET

Plan - South Building - Mezzanine

Ample San Francisco, CA 25,223 SF R&D build out + office spaces