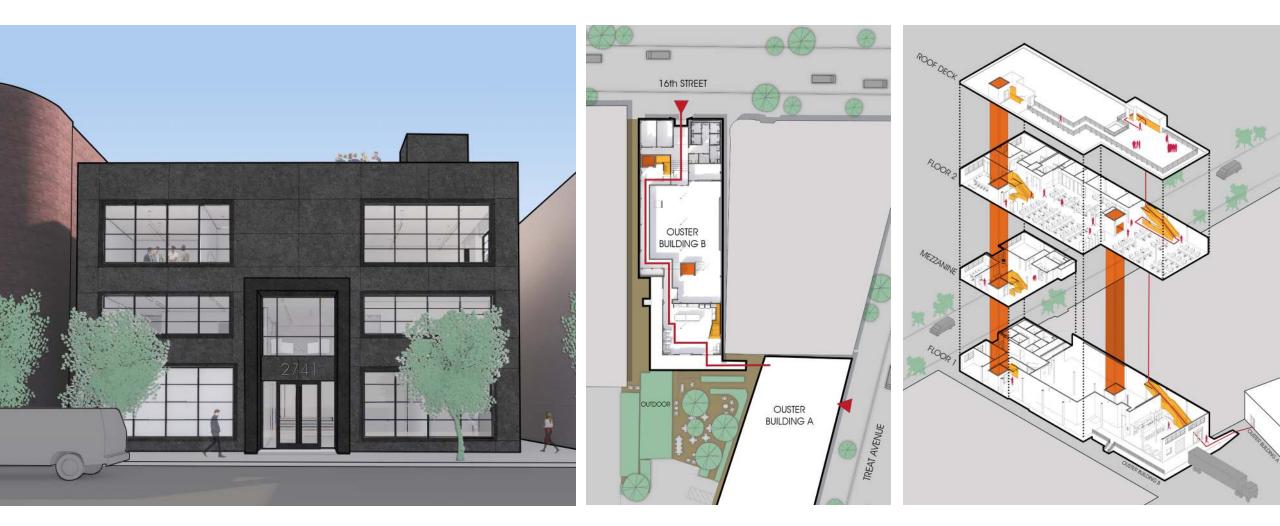

## 20,032 SF

PDR, base building core + shell upgrades, tenant improvement, roof deck

2741 16th San Francisco, CA