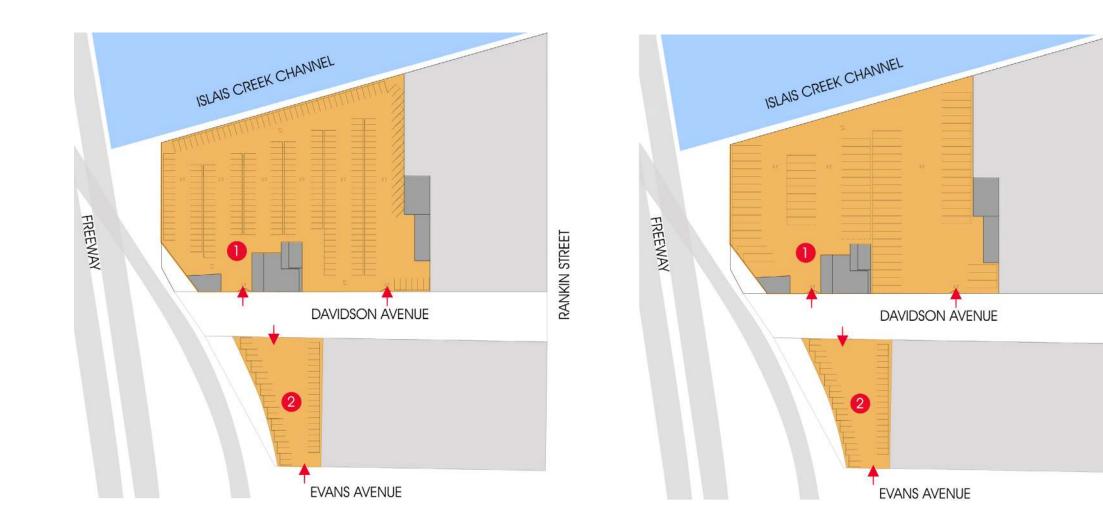

114,000 SF Transportation studies

FENNIE+MEHL Architects

1620-1680 Davidson San Francisco, CA 114,000 SF Transportation studies

RANKIN STREET