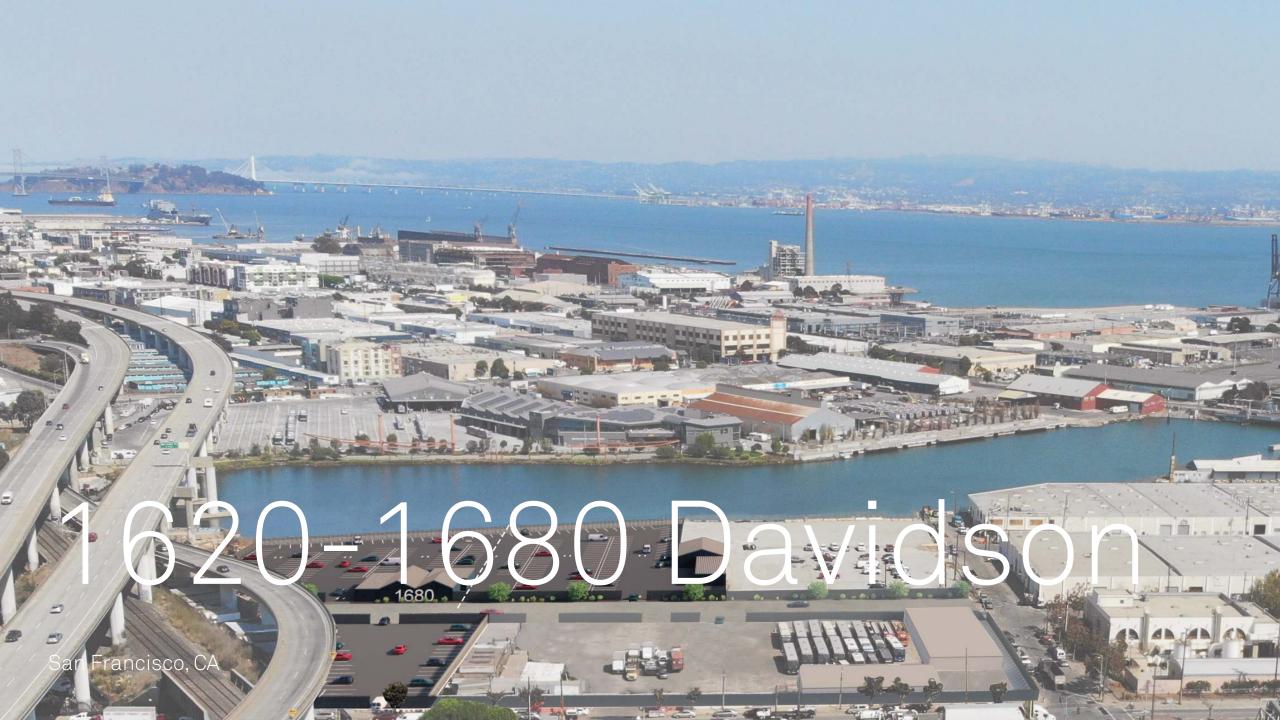

114,000 SF Transportation studies

FENNIE+MEHL Architects

1620-1680 Davidson San Francisco, CA 114,000 SF Transportation studies

RANKIN STREET