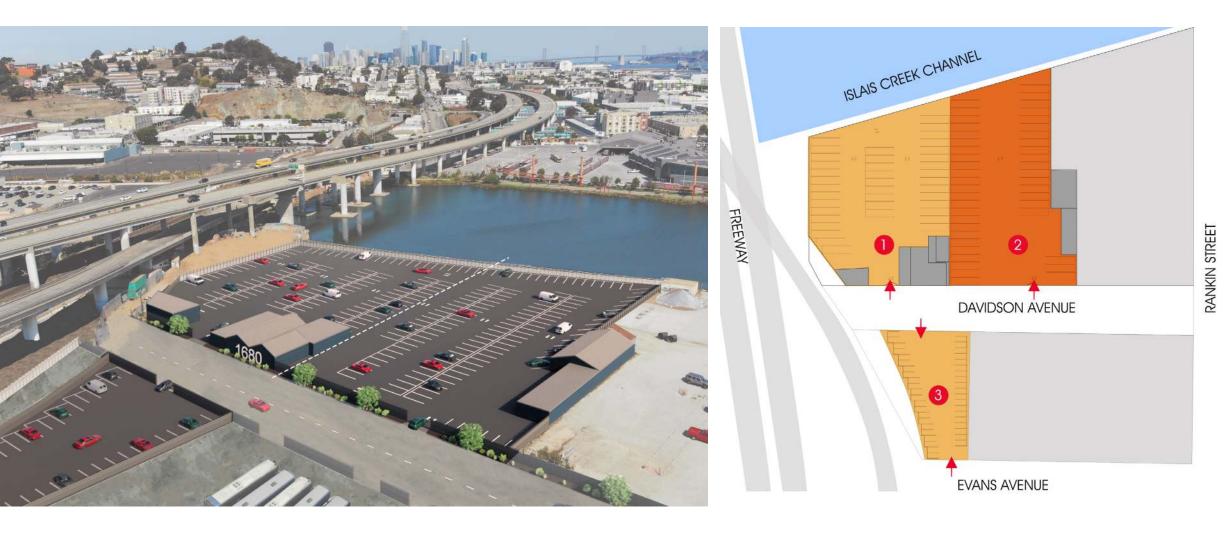

114,000 SF Transportation studies

FENNIE+MEHL Architects

1620-1680 Davidson San Francisco, CA 114,000 SF Transportation studies

RANKIN STREET