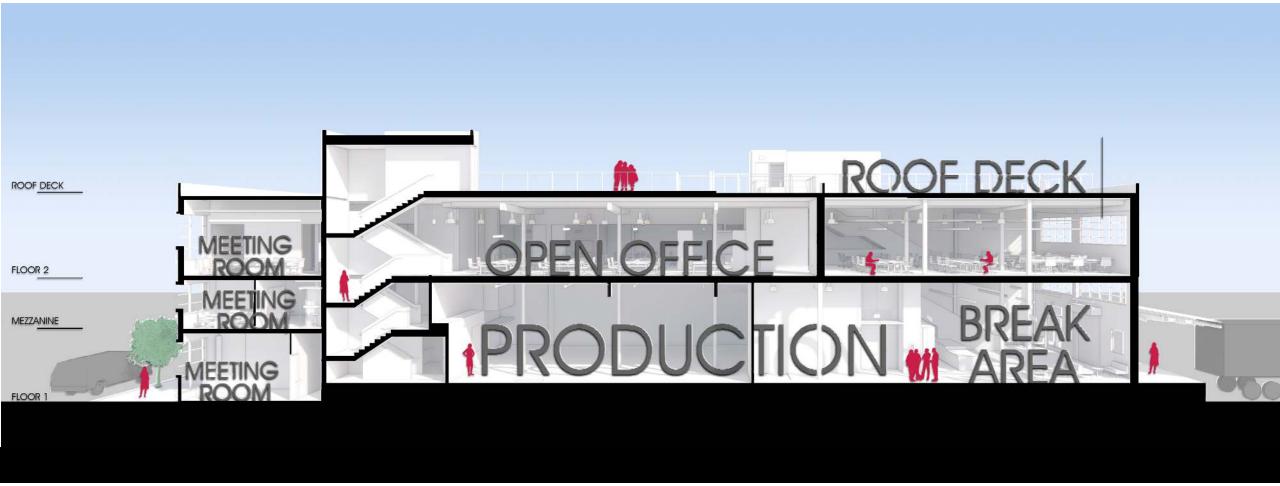

## 20,032 SF

PDR, base building core + shell upgrades, tenant improvement, roof deck

2741 16th San Francisco, CA