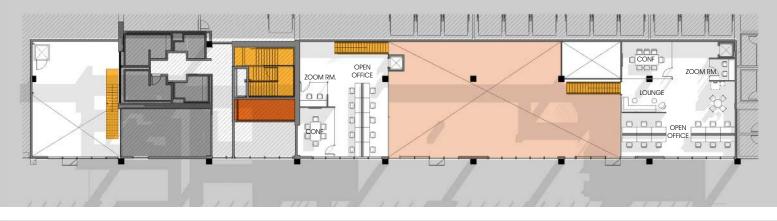

## Plan - North Building Mezzanine

Ample San Francisco, CA 25,223 SF R&D build out + office spaces